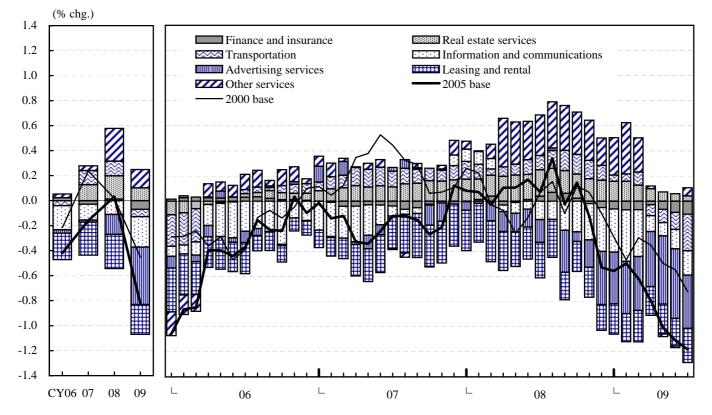

See the attached Charts for the differences in the latest 2005 base CSPI and the CSPIs with the past base year.

# The 2000 and 2005 base CSPIs (2)

(1) Index (All items <excluding International trasnportation>)<sup>1,2</sup>

(2) Yearly changes by Major group (All items  $\langle excluding International transportation \rangle$ <sup>3</sup>