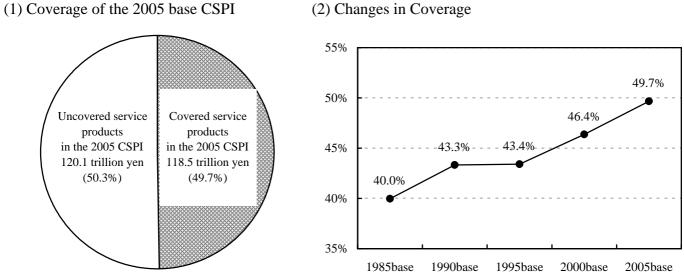

Coverage of the CSPI has been gradually expanded. Currently, the 2005 base CSPI is estimated to cover one half of all service transactions among businesses in

Japan. However, there are remaining important service products not covered in the 2005 base CSPI, for example financial intermediation, wholesale and retail trade, whose prices are difficult to survey reliably, and so efforts to increase the coverage are continuing.

# (Chart 5)

# Coverage and Number of Sample prices

(3) Comparison in the number of Sample prices between the 2005 base and the 2000 base