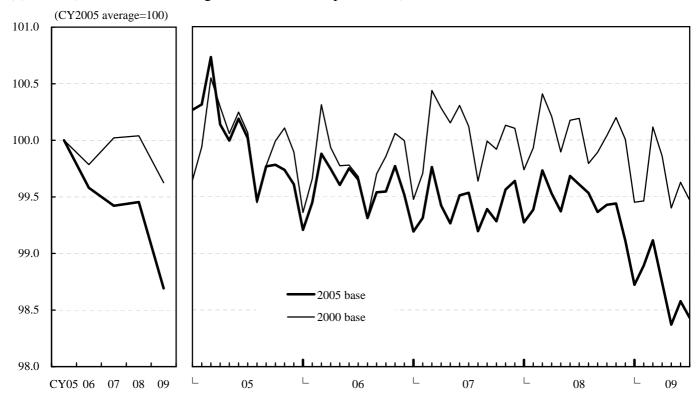

See the attached Charts for the differences in the latest 2005 base CSPI and the CSPIs with the past base year.

# The 2000 and 2005 base CSPIs (2)

(1) Index (All items <excluding International trasnportation>)<sup>1,2</sup>

(2) Yearly changes by Major group (All items  $\langle excluding International transportation \rangle$ <sup>3</sup>