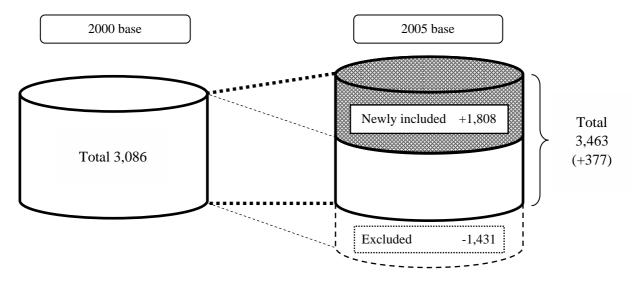

# Changes in Items (1)

1. Comparison in the number of Items between the 2005 base CSPI and the 2000 base CSPI

|           |           |       | Cha            | nges    |          |
|-----------|-----------|-------|----------------|---------|----------|
| 2005 base | 2000 base | Total | Newly selected | Divided | Combined |
| 137       | 110       | 27    | 15             | 13      | -1       |

# Coverage and Number of Sample prices

(3) Comparison in the number of Sample prices between the 2005 base and the 2000 base

# (4) Changes in the number of Sample prices

Note: The number of Sample prices for the 2000 base and the 2005 base includes those in "Reference indexes."