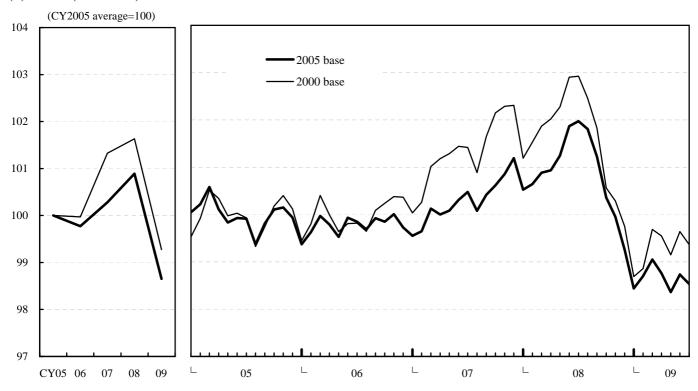

See the attached Charts for the differences in the latest 2005 base CSPI and the CSPIs with the past base year.

# The 2000 and 2005 base CSPIs (1)

(1) Index (All items)<sup>1,2</sup>

(2) Yearly changes by Major group (All items)<sup>3</sup>

Notes:1. The 2000 base index is arithmetically rebased to CY2005 average=100.

- 2. Indexes for CY2009 are those of January-July averages.
- 3. Yearly changes for CY 2009 are calculated from the indexes of January-July 2009 averages and those of January-July 2008 averages.