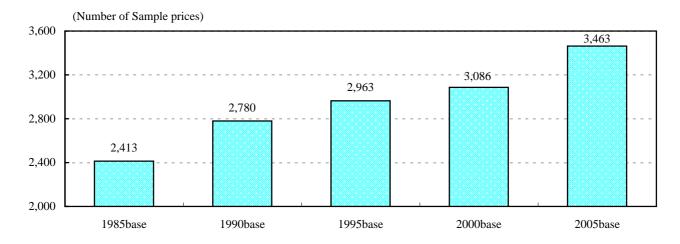

2. Changes in the number of CSPI category components

|             | 1985 base | 1990 base | 1995 base | 2000 base | 2005 base |
|-------------|-----------|-----------|-----------|-----------|-----------|
| Major group | 7         | 8         | 8         | 8         | 7         |
| Group       | 15        | 17        | 17        | 17        | 20        |
| Subgroup    | 29        | 32        | 39        | 40        | 49        |
| Item        | 74        | 89        | 102       | 110       | 137       |

# Coverage and Number of Sample prices

(3) Comparison in the number of Sample prices between the 2005 base and the 2000 base

# (4) Changes in the number of Sample prices

Note: The number of Sample prices for the 2000 base and the 2005 base includes those in "Reference indexes."