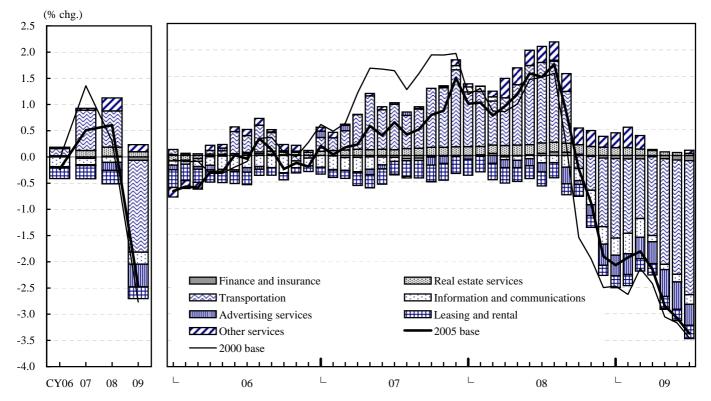

See the attached Charts for the differences in the latest 2005 base CSPI and the CSPIs with the past base year.

# The 2000 and 2005 base CSPIs (1)

(1) Index (All items)<sup>1,2</sup>

(2) Yearly changes by Major group (All items)<sup>3</sup>

Notes:1. The 2000 base index is arithmetically rebased to CY2005 average=100.

- 2. Indexes for CY2009 are those of January-July averages.
- 3. Yearly changes for CY 2009 are calculated from the indexes of January-July 2009 averages and those of January-July 2008 averages.