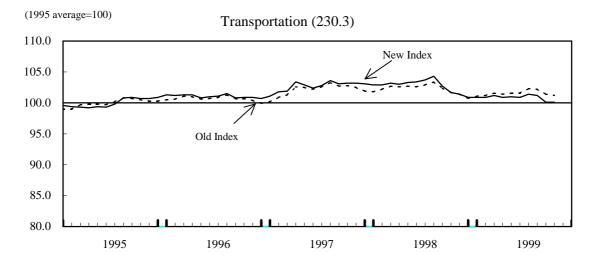

The new index is below the old index because of a downward shift in the price of "office space rental."

The fluctuation of the new index is larger than that of the old index due to fluctuations in the prices of "ocean trampers" and "ocean tankers."