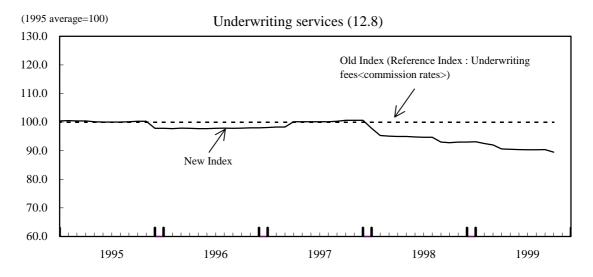

The new index is below the old index because of downward shifts in the prices of "communications and broadcasting," "leasing and rental" and "finance and insurance."

The new index is below the old index because of (a) declines in the prices of "underwriting services" and "securities issuance and related services," both of which are newly selected, and (b) a downward shift in the price of "fire insurance."