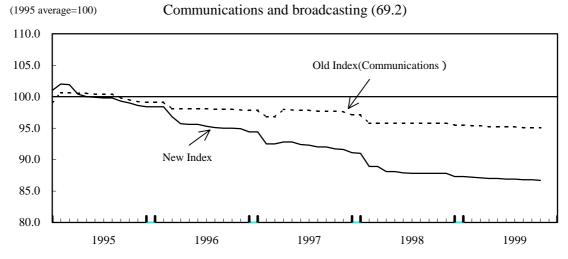

The new index is below the old index because of (a) a downward shift in the price of "domestic fixed telephone services," (b) an increase in the weight of "cellular phone services," whose price is declining rapidly, and (c) a decrease in the price of "access charges."

### (2) Communications and broadcasting (69.2)