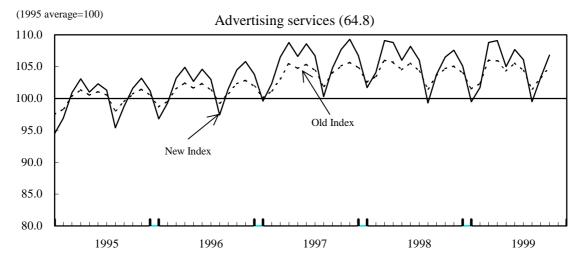

The fluctuation of the new index is larger than that of the old index due to fluctuation in the price of "television commercials."

The new index is below the old index because of downward shifts in the prices of "leasing of computers and related equipment" and "computer rental."

### (3) Advertising services (64.8)