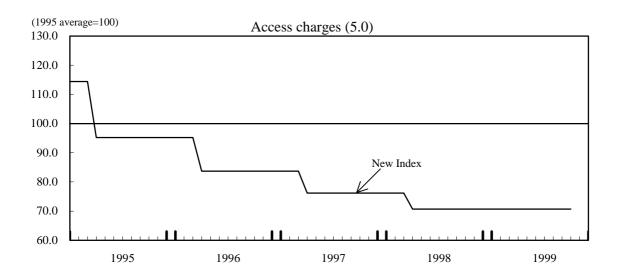

The new index is below the old index because of (a) a downward shift in the price of "domestic fixed telephone services," (b) an increase in the weight of "cellular phone services," whose price is declining rapidly, and (c) a decrease in the price of "access charges."