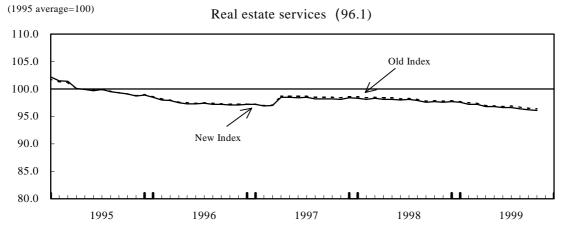

The new index is below the old index because of a downward shift in the price of "office space rental."

The fluctuation of the new index is larger than that of the old index due to fluctuations in the prices of "ocean trampers" and "ocean tankers."