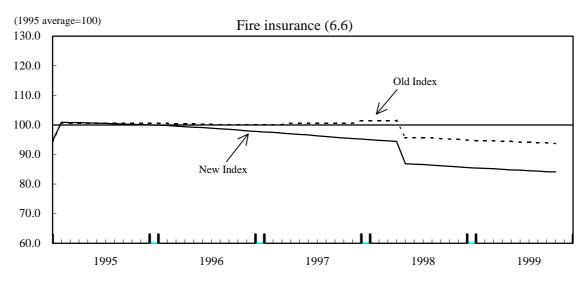

The new index is below the old index because of downward shifts in the prices of "communications and broadcasting," "leasing and rental" and "finance and insurance."

The new index is below the old index because of (a) declines in the prices of "underwriting services" and "securities issuance and related services," both of which are newly selected, and (b) a downward shift in the price of "fire insurance."