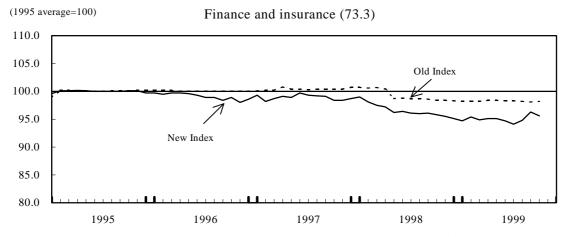

The new index is below the old index because of downward shifts in the prices of "communications and broadcasting," "leasing and rental" and "finance and insurance."

The new index is below the old index because of (a) declines in the prices of "underwriting services" and "securities issuance and related services," both of which are newly selected, and (b) a downward shift in the price of "fire insurance."

#### (1) Finance and insurance