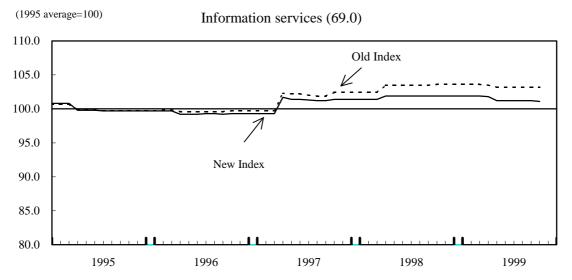

The new index is below the old index because of (a) a decrease in the weight of "software development," whose price is rising, and (b) a downward shift in the price and an increase in the weight of "data processing."

#### (1) Finance and insurance