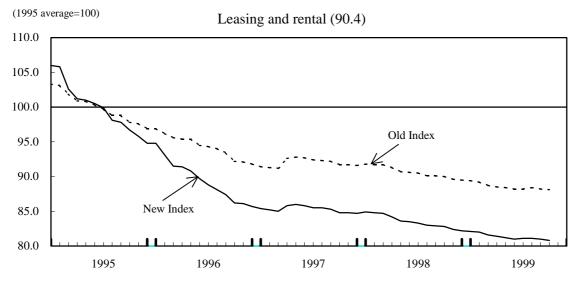

The fluctuation of the new index is larger than that of the old index due to fluctuation in the price of "television commercials."

The new index is below the old index because of downward shifts in the prices of "leasing of computers and related equipment" and "computer rental."

### (4) Leasing and rental (90.4)