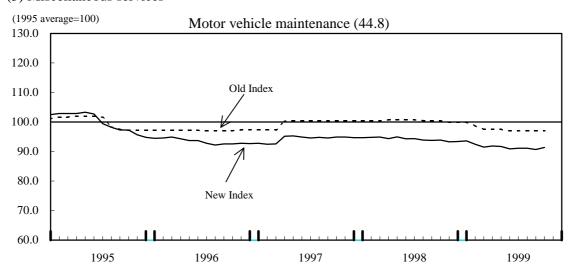

The new index is below the old index because of (a)a downward shift in the price and an increase in the weight of "motor vehicle maintenance" and (b) a decrease in the price of "linen supply" which is newly selected.