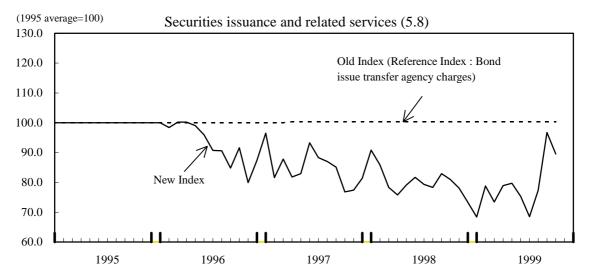

The new index is below the old index because of downward shifts in the prices of "communications and broadcasting," "leasing and rental" and "finance and insurance."

The new index is below the old index because of (a) declines in the prices of "underwriting services" and "securities issuance and related services," both of which are newly selected, and (b) a downward shift in the price of "fire insurance."