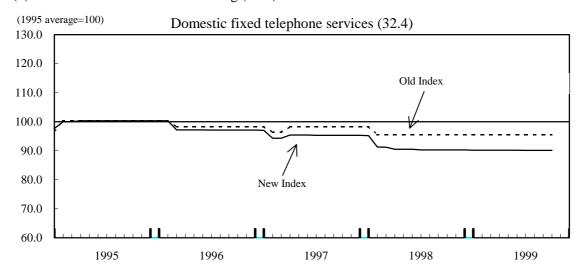

The new index is below the old index because of (a) a downward shift in the price of "domestic fixed telephone services," (b) an increase in the weight of "cellular phone services," whose price is declining rapidly, and (c) a decrease in the price of "access charges."