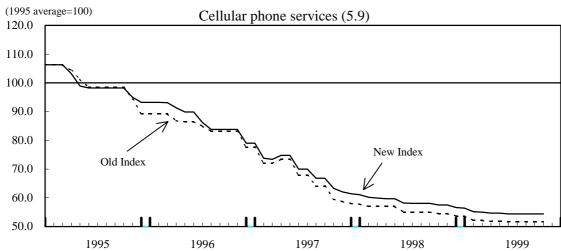

The new index is below the old index because of (a) a downward shift in the price of "domestic fixed telephone services," (b) an increase in the weight of "cellular phone services," whose price is declining rapidly, and (c) a decrease in the price of "access charges."