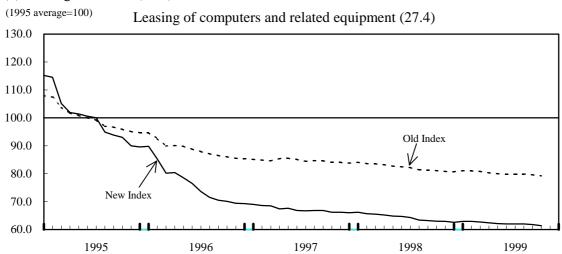

The fluctuation of the new index is larger than that of the old index due to fluctuation in the price of "television commercials."

The new index is below the old index because of downward shifts in the prices of "leasing of computers and related equipment" and "computer rental."