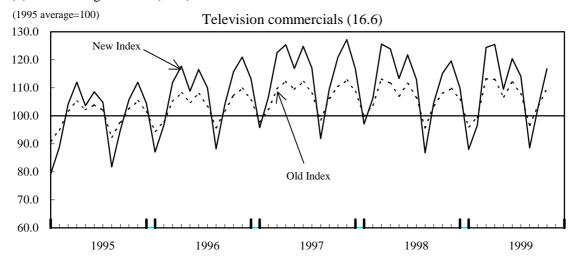

The fluctuation of the new index is larger than that of the old index due to fluctuation in the price of "television commercials."

The new index is below the old index because of downward shifts in the prices of "leasing of computers and related equipment" and "computer rental."