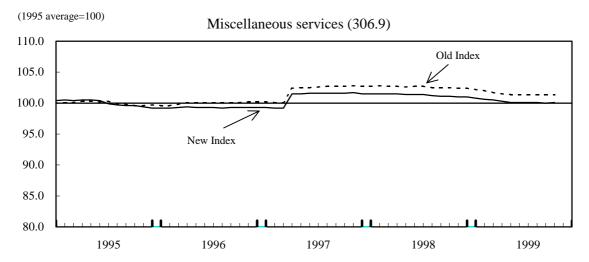

The new index is below the old index because of downward shifts in the prices of "communications and broadcasting," "leasing and rental" and "finance and insurance."

The new index is below the old index because of (a) declines in the prices of "underwriting services" and "securities issuance and related services," both of which are newly selected, and (b) a downward shift in the price of "fire insurance."

The new index is below the old index because of (a)a downward shift in the price and an increase in the weight of "motor vehicle maintenance" and (b) a decrease in the price of "linen supply" which is newly selected.