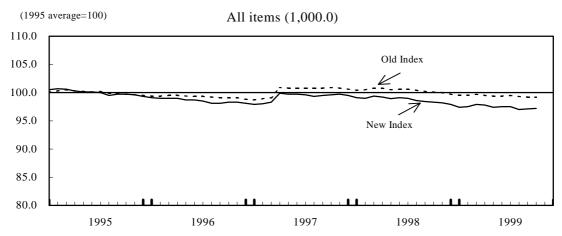

# 4.1 All items and major groups

Note: 1. The old index shows the 1990 base index with the 1995 calendar year average converted to 100.

- 2. All indexes are indicated till October 1999.
- 3. The figures in parentheses are the weights.

The new index is below the old index because of downward shifts in the prices of "communications and broadcasting," "leasing and rental" and "finance and insurance."

The new index is below the old index because of (a) declines in the prices of "underwriting services" and "securities issuance and related services," both of which are newly selected, and (b) a downward shift in the price of "fire insurance."