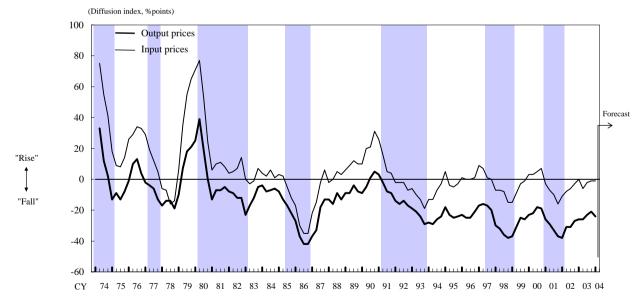

### 2. Supply and Demand Conditions, Inventories, and Prices

| Large Enterprises   Dec. 2003 Survey   March 2004 Survey   Actual result   Forecast and Servives: Diffusion index of "Excess demand" minus "Excess supply and Demand Conditions for Products   Basic materials   Basic materials   Diffusion index of "Excess demand" minus "Excess demand" minus "Excess supply Processing   Forecast result   Forecast result   Forecast result   Forecast result   Forecast was an advanced to the forecast result   Fo   |
|--------------------------------------------------------------------------------------------------------------------------------------------------------------------------------------------------------------------------------------------------------------------------------------------------------------------------------------------------------------------------------------------------------------------------------------------------------------------------------------------------------------------------------------------------------------------------------------------------------------------------------------------------------------------------------------------------------------------------------------------------------------------------------------------------------------------------------------------------------------------------------------------------------------------------------------------------------------------------------------------------------------------------------------------------------------------------------------------------------------------------------------------------------------------------------------------------------------------------------------------------------------------------------------------------------------------------------------------------------------------------------------------------------------------------------------------------------------------------------------------------------------------------------------------------------------------------------------------------------------------------------------------------------------------------------------------------------------------------------------------------------------------------------------------------------------------------------------------------------------------------------------------------------------------------------------------------------------------------------------------------------------------------------------------------------------------------------------------------------------------------------|
| Actual result Forecast result  |
| result result Changes    Changes   Changes                                                                                                                                                                                                                                                                                                                                                                                                                                                                                                                                                                                                                                                                                                                                                                                                                                                                                                                                                                                                                                                                                                                                                                                                                                                                                                                                                                                                                                                                                                                                                                                                                                                                                                                                                                                                                                                                                                                                                                                                                                                                                     |
| Changes Domestic Supply and Demand Conditions for Products and Servives: Diffusion index of "Excess demand" minus "Excess supply" Processing Nonmanufacturing Diffusion index of "Excess demand" minus "Excess supply" Processing Nonmanufacturing Diffusion index of "Excess demand" minus "Excess supply" Processing Nonmanufacturing Diffusion index of "Excess demand" minus "Excess supply" Processing Diffusion index of "Excess demand" minus "Excess supply" Diffusion index of "Excessive or somewhat excessive" Diffusion index of "Excessive or somewhat insufficient" Processing Wholesalers' Inventory Level: Diffusion index of "Excessive or somewhat excessive" Basic materials Diffusion index of "Excessive or somewhat insufficient" Wholesalers' Inventory Level: Diffusion index of "Excessive or somewhat excessive" Basic materials Diffusion index of "Excessive or somewhat insufficient" Wholesalers' Inventory Level: Diffusion index of "Excessive or somewhat excessive" Basic materials Diffusion index of "Excessive or somewhat excessive" Basic materials Diffusion index of "Excessive or somewhat excessive" Basic materials Diffusion index of "Excessive or somewhat excessive" Basic materials Diffusion index of "Excessive or somewhat excessive" Basic materials Diffusion index of "Excessive or somewhat excessive" Basic materials Diffusion index of "Excessive or somewhat excessive" Basic materials Diffusion index of "Excessive or somewhat excessive" Basic materials Diffusion index of "Excessive or somewhat excessive" Basic materials Diffusion index of "Excessive or somewhat excessive" Basic materials Diffusion index of "Excessive or somewhat excessive" Basic materials Diffusion index of "Excessive or somewhat excessive" Basic materials Diffusion index of " |
| Domestic Supply and Demand Conditions for Products and Servives: Diffusion index of "Excess demand" minus "Excess supply" Processing Nonmanufacturing Basic materials Diffusion index of "Excess demand" minus "Excess supply" Processing Nonmanufacturing Basic materials Diffusion index of "Excess demand" minus "Excess supply" Processing Nonmanufacturing Basic materials Diffusion index of "Excess demand" minus "Excess supply" Diffusion index of "Excessive or somewhat excessive" Diffusion index of "Excessive or somewhat insufficient" Diffusion index of "Excessive or somewhat insufficient" Diffusion index of "Excessive or somewhat excessive" Diffusion |
| and Servives: Diffusion index of "Excess demand" minus "Excess supply" Nonmanufacturing Basic materials Processing Nonmanufacturing Basic materials Diffusion index of "Excess demand" minus "Excess supply" Nonmanufacturing Basic materials Diffusion index of "Excess demand" minus "Excess supply" Nonmanufacturing Basic materials Diffusion index of "Excess demand" minus "Excess supply" Processing  Inventory Level of Finished Goods & Merchandise: Diffusion index of "Excessive or somewhat insufficient" Diffusion index of "Excessive or somewhat insufficient" Processing  Manufacturing Basic materials Diffusion index of "Excessive or somewhat insufficient" Processing  Manufacturing Diffusion index of "Excessive or somewhat insufficient" Wholesalers' Inventory Level: Diffusion index of "Excessive or somewhat excessive" Basic materials Diffusion index of "Excessive or somewhat insufficient" Wholesalers' Inventory Level: Diffusion index of "Excessive or somewhat excessive" Basic materials Diffusion index of "Excessive or somewhat insufficient" Diffusion index of "Excessive or somewhat excessive"                                                                                                                                                                                                                                                                                                                                                                                                                        |
| Diffusion index of "Excess demand" minus "Excess supply"   Processing   Nonmanufacturing   Overseas Supply & Demand Conditions for Products:   Manufacturing   Basic materials   Processing   Diffusion index of "Excess demand" minus "Excess supply"   Processing   Nonmanufacturing   Diffusion index of "Excess demand" minus "Excess supply & Demand Conditions for Products:   Manufacturing   Basic materials   Diffusion index of "Excess demand" minus "Excess supply"   Processing   Nonmanufacturing   Basic materials   Processing   Diffusion index of "Excess demand" minus "Excess supply"   Processing   Manufacturing   Basic materials   Diffusion index of "Excessive or somewhat excessive"   Basic materials   Diffusion index of "Excessive or somewhat insufficient"   Processing   Wholesalers' Inventory Level:   Manufacturing   Diffusion index of "Excessive or somewhat excessive"   Basic materials   Diffusion index of "Excessive or somewhat excessive"   Basic materials   Diffusion index of "Excessive or somewhat excessive"   Basic materials   Diffusion index of "Excessive or somewhat excessive"   Basic materials   Diffusion index of "Excessive or somewhat excessive"   Basic materials   Diffusion index of "Excessive or somewhat excessive"   Basic materials   Diffusion index of "Excessive or somewhat excessive"   Basic materials   Diffusion index of "Excessive or somewhat excessive"   Basic materials   Diffusion index of "Excessive or somewhat excessive"   Basic materials   Diffusion index of "Excessive or somewhat excessive"   Basic materials   Diffusion index of "Excessive or somewhat excessive"   Basic materials   Diffusion index of "Excessive or somewhat excessive"   Basic materials   Diffusion index of "Excessive or somewhat excessive"   Basic materials   Diffusion index of "Excessive or somewhat excessive"   Basic materials   Diffusion index of "Excessive or somewhat excessive"   Basic materials   Diffusion index of "Excessive or somewhat excessive"   Diffusion index of "Excessive or somewhat excessive"   Diffusion inde |
| Nonmanufacturing Overseas Supply & Demand Conditions for Products:  Manufacturing Basic materials Diffusion index of "Excess demand" minus "Excess supply" Processing  Inventory Level of Finished Goods & Merchandise: Diffusion index of "Excessive or somewhat excessive" Basic materials Diffusion index of "Excessive or somewhat insufficient" Processing  Manufacturing Basic materials Diffusion index of "Excessive or somewhat insufficient" Wholesalers' Inventory Level: Diffusion index of "Excessive or somewhat excessive" Basic materials Diffusion index of "Excessive or somewhat excessive" Basic materials Diffusion index of "Excessive or somewhat insufficient" Wholesalers' Inventory Level: Diffusion index of "Excessive or somewhat excessive" Basic materials Diffusion index of "Excessive or somewhat excessive" Basic materials Diffusion index of "Excessive or somewhat excessive" Basic materials Diffusion index of "Excessive or somewhat excessive" Basic materials Diffusion index of "Excessive or somewhat excessive" Basic materials Diffusion index of "Excessive or somewhat excessive" Basic materials                                                                                                                                                                                                                                                                                                                                                                                                                                                                                                                                                                                                                                                                                                                                                                                                                                                                                                                                                                             |
| Overseas Supply & Demand Conditions for Products:    Manufacturing   Basic materials                                                                                                                                                                                                                                                                                                                                                                                                                                                                                                                                                                                                                                                                                                                                                                                                                                                                                                                                                                                                                                                                                                                                                                                                                                                                                                                                                                                                                                                                                                                                                                                                                                                                                                                                                                                                                                                                                                                                                                                                                                           |
| Basic materials Processing  Inventory Level of Finished Goods & Merchandise: Diffusion index of "Excess demand" minus "Excess supply"  Inventory Level of Finished Goods & Merchandise: Diffusion index of "Excessive or somewhat excessive" Basic materials Diffusion index of "Excessive or somewhat excessive" Basic materials Diffusion index of "Excessive or somewhat insufficient" Processing  Wholesalers' Inventory Level: Diffusion index of "Excessive or somewhat excessive" Basic materials Diffusion index of "Excessive or somewhat insufficient" Wholesalers' Inventory Level: Diffusion index of "Excessive or somewhat excessive" Basic materials Diffusion index of "Excessive or somewhat excessive" Basic materials Diffusion index of "Excessive or somewhat excessive" Basic materials Diffusion index of "Excessive or somewhat excessive" Basic materials Diffusion index of "Excessive or somewhat excessive" Basic materials                                                                                                                                                                                                                                                                                                                                                                                                                                                                                                                                                                                                                                                                                                                                                                                                                                                                                                                                                                                                                                                                                                                                                                        |
| Diffusion index of "Excess demand" minus "Excess supply" Processing  Inventory Level of Finished Goods & Merchandise: Diffusion index of "Excessive or somewhat excessive" Basic materials minus "Insufficient or somewhat insufficient" Wholesalers' Inventory Level: Diffusion index of "Excessive or somewhat excessive" Basic materials Wholesalers' Inventory Level: Diffusion index of "Excessive or somewhat excessive" Basic materials Diffusion index of "Excessive or somewhat excessive" Basic materials Diffusion index of "Excessive or somewhat excessive" Basic materials Diffusion index of "Excessive or somewhat excessive" Basic materials Diffusion index of "Excessive or somewhat excessive" Basic materials Diffusion index of "Excessive or somewhat excessive" Basic materials                                                                                                                                                                                                                                                                                                                                                                                                                                                                                                                                                                                                                                                                                                                                                                                                                                                                                                                                                                                                                                                                                                                                                                                                                                                                                                                        |
| Inventory Level of Finished Goods & Merchandise:  Diffusion index of "Excessive or somewhat excessive"  Basic materials processing  Wholesalers' Inventory Level:  Diffusion index of "Excessive or somewhat excessive"  Manufacturing Busic materials processing  Wholesalers' Inventory Level:  Diffusion index of "Excessive or somewhat excessive"  Manufacturing Busic materials processing  Wholesalers' Inventory Level:  Diffusion index of "Excessive or somewhat excessive"  Basic materials  Diffusion index of "Excessive or somewhat excessive"  Basic materials                                                                                                                                                                                                                                                                                                                                                                                                                                                                                                                                                                                                                                                                                                                                                                                                                                                                                                                                                                                                                                                                                                                                                                                                                                                                                                                                                                                                                                                                                                                                                  |
| Diffusion index of "Excessive or somewhat excessive"  Basic materials  Processing  Wholesalers' Inventory Level:  Diffusion index of "Excessive or somewhat insufficient"  Wholesalers' Inventory Level:  Diffusion index of "Excessive or somewhat insufficient"  Wholesalers' Inventory Level:  Diffusion index of "Excessive or somewhat excessive"  Basic materials  Diffusion index of "Excessive or somewhat excessive"  Basic materials  Diffusion index of "Excessive or somewhat excessive"  Basic materials  Diffusion index of "Excessive or somewhat excessive"  Basic materials  Diffusion index of "Excessive or somewhat excessive"  Basic materials  Diffusion index of "Excessive or somewhat excessive"  Basic materials  Diffusion index of "Excessive or somewhat excessive"  Basic materials                                                                                                                                                                                                                                                                                                                                                                                                                                                                                                                                                                                                                                                                                                                                                                                                                                                                                                                                                                                                                                                                                                                                                                                                                                                                                                              |
| Diffusion index of "Excessive or somewhat excessive"  Basic materials  Processing  Wholesalers' Inventory Level:  Diffusion index of "Excessive or somewhat insufficient"  Wholesalers' Inventory Level:  Diffusion index of "Excessive or somewhat insufficient"  Wholesalers' Inventory Level:  Diffusion index of "Excessive or somewhat excessive"  Basic materials  Diffusion index of "Excessive or somewhat excessive"  Basic materials  Diffusion index of "Excessive or somewhat excessive"  Basic materials  Diffusion index of "Excessive or somewhat excessive"  Basic materials  Diffusion index of "Excessive or somewhat excessive"  Basic materials  Diffusion index of "Excessive or somewhat excessive"  Basic materials  Diffusion index of "Excessive or somewhat excessive"  Basic materials                                                                                                                                                                                                                                                                                                                                                                                                                                                                                                                                                                                                                                                                                                                                                                                                                                                                                                                                                                                                                                                                                                                                                                                                                                                                                                              |
| minus "Insufficient or somewhat insufficient"  Processing  Wholesalers' Inventory Level:  Diffusion index of "Excessive or somewhat excessive"  Manufacturing  Diffusion index of "Excessive or somewhat excessive"  Basic materials  minus "Insufficient or somewhat insufficient"  Processing  Wholesalers' Inventory Level:  Manufacturing  Diffusion index of "Excessive or somewhat excessive"  Basic materials                                                                                                                                                                                                                                                                                                                                                                                                                                                                                                                                                                                                                                                                                                                                                                                                                                                                                                                                                                                                                                                                                                                                                                                                                                                                                                                                                                                                                                                                                                                                                                                                                                                                                                           |
| Wholesalers' Inventory Level: Diffusion index of "Excessive or somewhat excessive"  Manufacturing Basic materials  Wholesalers' Inventory Level: Diffusion index of "Excessive or somewhat excessive"  Basic materials                                                                                                                                                                                                                                                                                                                                                                                                                                                                                                                                                                                                                                                                                                                                                                                                                                                                                                                                                                                                                                                                                                                                                                                                                                                                                                                                                                                                                                                                                                                                                                                                                                                                                                                                                                                                                                                                                                         |
| Diffusion index of "Excessive or somewhat excessive" Basic materials Diffusion index of "Excessive or somewhat excessive" Basic materials                                                                                                                                                                                                                                                                                                                                                                                                                                                                                                                                                                                                                                                                                                                                                                                                                                                                                                                                                                                                                                                                                                                                                                                                                                                                                                                                                                                                                                                                                                                                                                                                                                                                                                                                                                                                                                                                                                                                                                                      |
|                                                                                                                                                                                                                                                                                                                                                                                                                                                                                                                                                                                                                                                                                                                                                                                                                                                                                                                                                                                                                                                                                                                                                                                                                                                                                                                                                                                                                                                                                                                                                                                                                                                                                                                                                                                                                                                                                                                                                                                                                                                                                                                                |
| minus "Insufficient or somewhat insufficient" Processing / minus "Insufficient or somewhat insufficient" Processing / minus "Insufficient or somewhat insufficient" Processing / minus "Insufficient" Processing / minus (Minus Minus Mi |
|                                                                                                                                                                                                                                                                                                                                                                                                                                                                                                                                                                                                                                                                                                                                                                                                                                                                                                                                                                                                                                                                                                                                                                                                                                                                                                                                                                                                                                                                                                                                                                                                                                                                                                                                                                                                                                                                                                                                                                                                                                                                                                                                |
| Change in Output Prices: Manufacturing Change in Output Prices: Manufacturing                                                                                                                                                                                                                                                                                                                                                                                                                                                                                                                                                                                                                                                                                                                                                                                                                                                                                                                                                                                                                                                                                                                                                                                                                                                                                                                                                                                                                                                                                                                                                                                                                                                                                                                                                                                                                                                                                                                                                                                                                                                  |
| Basic materials  Basic materials  Basic materials                                                                                                                                                                                                                                                                                                                                                                                                                                                                                                                                                                                                                                                                                                                                                                                                                                                                                                                                                                                                                                                                                                                                                                                                                                                                                                                                                                                                                                                                                                                                                                                                                                                                                                                                                                                                                                                                                                                                                                                                                                                                              |
| Diffusion index of "Rise" minus "Fall"  Processing  Diffusion index of "Rise" minus "Fall"  Processing                                                                                                                                                                                                                                                                                                                                                                                                                                                                                                                                                                                                                                                                                                                                                                                                                                                                                                                                                                                                                                                                                                                                                                                                                                                                                                                                                                                                                                                                                                                                                                                                                                                                                                                                                                                                                                                                                                                                                                                                                         |
| Nonmanufacturing   Diffusion index of Rise initials Fair   Processing   Nonmanufacturing   Nonmanufacturing  |
| Change in Input Prices: Manufacturing Change in Input Prices: Manufact |
| Change in input rices.  Basic materials  Basic materials                                                                                                                                                                                                                                                                                                                                                                                                                                                                                                                                                                                                                                                                                                                                                                                                                                                                                                                                                                                                                                                                                                                                                                                                                                                                                                                                                                                                                                                                                                                                                                                                                                                                                                                                                                                                                                                                                                                                                                                                                                                                       |
| Diffusion index of "Rise" minus "Fall"  Processing  Diffusion index of "Rise" minus "Fall"  Processing                                                                                                                                                                                                                                                                                                                                                                                                                                                                                                                                                                                                                                                                                                                                                                                                                                                                                                                                                                                                                                                                                                                                                                                                                                                                                                                                                                                                                                                                                                                                                                                                                                                                                                                                                                                                                                                                                                                                                                                                                         |
| Nomanufacturine Nomanufacturine                                                                                                                                                                                                                                                                                                                                                                                                                                                                                                                                                                                                                                                                                                                                                                                                                                                                                                                                                                                                                                                                                                                                                                                                                                                                                                                                                                                                                                                                                                                                                                                                                                                                                                                                                                                                                                                                                                                                                                                                                                                                                                |