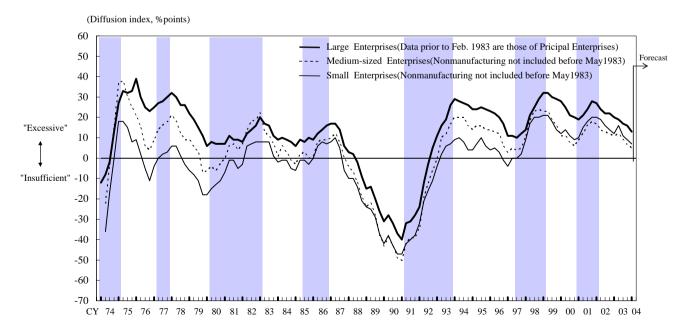

### 2. Supply and Demand Conditions, Inventories, and Prices

| Large Enterprises   Dec. 2003 Survey   March 2004 Survey   Actual result   Forecast and Servives: Diffusion index of "Excess demand" minus "Excess supply and Demand Conditions for Products   Basic materials   Basic materials   Diffusion index of "Excess demand" minus "Excess demand" minus "Excess supply Processing   Forecast result   Forecast result   Forecast result   Forecast result   Forecast was an advanced to the forecast result   Fo   |
|--------------------------------------------------------------------------------------------------------------------------------------------------------------------------------------------------------------------------------------------------------------------------------------------------------------------------------------------------------------------------------------------------------------------------------------------------------------------------------------------------------------------------------------------------------------------------------------------------------------------------------------------------------------------------------------------------------------------------------------------------------------------------------------------------------------------------------------------------------------------------------------------------------------------------------------------------------------------------------------------------------------------------------------------------------------------------------------------------------------------------------------------------------------------------------------------------------------------------------------------------------------------------------------------------------------------------------------------------------------------------------------------------------------------------------------------------------------------------------------------------------------------------------------------------------------------------------------------------------------------------------------------------------------------------------------------------------------------------------------------------------------------------------------------------------------------------------------------------------------------------------------------------------------------------------------------------------------------------------------------------------------------------------------------------------------------------------------------------------------------------------|
| Actual result Forecast result  |
| result result Changes    Changes   Changes                                                                                                                                                                                                                                                                                                                                                                                                                                                                                                                                                                                                                                                                                                                                                                                                                                                                                                                                                                                                                                                                                                                                                                                                                                                                                                                                                                                                                                                                                                                                                                                                                                                                                                                                                                                                                                                                                                                                                                                                                                                                                     |
| Changes Domestic Supply and Demand Conditions for Products and Servives: Diffusion index of "Excess demand" minus "Excess supply" Processing Nonmanufacturing Diffusion index of "Excess demand" minus "Excess supply" Processing Nonmanufacturing Diffusion index of "Excess demand" minus "Excess supply" Processing Nonmanufacturing Diffusion index of "Excess demand" minus "Excess supply" Processing Diffusion index of "Excess demand" minus "Excess supply" Diffusion index of "Excessive or somewhat excessive" Diffusion index of "Excessive or somewhat insufficient" Processing Wholesalers' Inventory Level: Diffusion index of "Excessive or somewhat excessive" Basic materials Diffusion index of "Excessive or somewhat insufficient" Wholesalers' Inventory Level: Diffusion index of "Excessive or somewhat excessive" Basic materials Diffusion index of "Excessive or somewhat insufficient" Wholesalers' Inventory Level: Diffusion index of "Excessive or somewhat excessive" Basic materials Diffusion index of "Excessive or somewhat excessive" Basic materials Diffusion index of "Excessive or somewhat excessive" Basic materials Diffusion index of "Excessive or somewhat excessive" Basic materials Diffusion index of "Excessive or somewhat excessive" Basic materials Diffusion index of "Excessive or somewhat excessive" Basic materials Diffusion index of "Excessive or somewhat excessive" Basic materials Diffusion index of "Excessive or somewhat excessive" Basic materials Diffusion index of "Excessive or somewhat excessive" Basic materials Diffusion index of "Excessive or somewhat excessive" Basic materials Diffusion index of "Excessive or somewhat excessive" Basic materials Diffusion index of "Excessive or somewhat excessive" Basic materials Diffusion index of " |
| Domestic Supply and Demand Conditions for Products and Servives: Diffusion index of "Excess demand" minus "Excess supply" Processing Nonmanufacturing Basic materials Diffusion index of "Excess demand" minus "Excess supply" Processing Nonmanufacturing Basic materials Diffusion index of "Excess demand" minus "Excess supply" Processing Nonmanufacturing Basic materials Diffusion index of "Excess demand" minus "Excess supply" Diffusion index of "Excessive or somewhat excessive" Diffusion index of "Excessive or somewhat insufficient" Diffusion index of "Excessive or somewhat insufficient" Diffusion index of "Excessive or somewhat excessive" Diffusion |
| and Servives: Diffusion index of "Excess demand" minus "Excess supply" Nonmanufacturing Basic materials Processing Nonmanufacturing Basic materials Diffusion index of "Excess demand" minus "Excess supply" Nonmanufacturing Basic materials Diffusion index of "Excess demand" minus "Excess supply" Nonmanufacturing Basic materials Diffusion index of "Excess demand" minus "Excess supply" Processing  Inventory Level of Finished Goods & Merchandise: Diffusion index of "Excessive or somewhat insufficient" Diffusion index of "Excessive or somewhat insufficient" Processing  Manufacturing Basic materials Diffusion index of "Excessive or somewhat insufficient" Processing  Manufacturing Diffusion index of "Excessive or somewhat insufficient" Wholesalers' Inventory Level: Diffusion index of "Excessive or somewhat excessive" Basic materials Diffusion index of "Excessive or somewhat insufficient" Wholesalers' Inventory Level: Diffusion index of "Excessive or somewhat excessive" Basic materials Diffusion index of "Excessive or somewhat insufficient" Diffusion index of "Excessive or somewhat excessive"                                                                                                                                                                                                                                                                                                                                                                                                                        |
| Diffusion index of "Excess demand" minus "Excess supply"   Processing   Nonmanufacturing   Overseas Supply & Demand Conditions for Products:   Manufacturing   Basic materials   Processing   Diffusion index of "Excess demand" minus "Excess supply"   Processing   Nonmanufacturing   Diffusion index of "Excess demand" minus "Excess supply & Demand Conditions for Products:   Manufacturing   Basic materials   Diffusion index of "Excess demand" minus "Excess supply"   Processing   Nonmanufacturing   Basic materials   Processing   Diffusion index of "Excess demand" minus "Excess supply"   Processing   Manufacturing   Basic materials   Diffusion index of "Excessive or somewhat excessive"   Basic materials   Diffusion index of "Excessive or somewhat insufficient"   Processing   Wholesalers' Inventory Level:   Manufacturing   Diffusion index of "Excessive or somewhat excessive"   Basic materials   Diffusion index of "Excessive or somewhat excessive"   Basic materials   Diffusion index of "Excessive or somewhat excessive"   Basic materials   Diffusion index of "Excessive or somewhat excessive"   Basic materials   Diffusion index of "Excessive or somewhat excessive"   Basic materials   Diffusion index of "Excessive or somewhat excessive"   Basic materials   Diffusion index of "Excessive or somewhat excessive"   Basic materials   Diffusion index of "Excessive or somewhat excessive"   Basic materials   Diffusion index of "Excessive or somewhat excessive"   Basic materials   Diffusion index of "Excessive or somewhat excessive"   Basic materials   Diffusion index of "Excessive or somewhat excessive"   Basic materials   Diffusion index of "Excessive or somewhat excessive"   Basic materials   Diffusion index of "Excessive or somewhat excessive"   Basic materials   Diffusion index of "Excessive or somewhat excessive"   Basic materials   Diffusion index of "Excessive or somewhat excessive"   Basic materials   Diffusion index of "Excessive or somewhat excessive"   Diffusion index of "Excessive or somewhat excessive"   Diffusion inde |
| Nonmanufacturing Overseas Supply & Demand Conditions for Products:  Manufacturing Basic materials Diffusion index of "Excess demand" minus "Excess supply" Processing  Inventory Level of Finished Goods & Merchandise: Diffusion index of "Excessive or somewhat excessive" Basic materials Diffusion index of "Excessive or somewhat insufficient" Processing  Manufacturing Basic materials Diffusion index of "Excessive or somewhat insufficient" Wholesalers' Inventory Level: Diffusion index of "Excessive or somewhat excessive" Basic materials Diffusion index of "Excessive or somewhat excessive" Basic materials Diffusion index of "Excessive or somewhat insufficient" Wholesalers' Inventory Level: Diffusion index of "Excessive or somewhat excessive" Basic materials Diffusion index of "Excessive or somewhat excessive" Basic materials Diffusion index of "Excessive or somewhat excessive" Basic materials Diffusion index of "Excessive or somewhat excessive" Basic materials Diffusion index of "Excessive or somewhat excessive" Basic materials Diffusion index of "Excessive or somewhat excessive" Basic materials                                                                                                                                                                                                                                                                                                                                                                                                                                                                                                                                                                                                                                                                                                                                                                                                                                                                                                                                                                             |
| Overseas Supply & Demand Conditions for Products:    Manufacturing   Basic materials                                                                                                                                                                                                                                                                                                                                                                                                                                                                                                                                                                                                                                                                                                                                                                                                                                                                                                                                                                                                                                                                                                                                                                                                                                                                                                                                                                                                                                                                                                                                                                                                                                                                                                                                                                                                                                                                                                                                                                                                                                           |
| Basic materials Processing  Inventory Level of Finished Goods & Merchandise: Diffusion index of "Excess demand" minus "Excess supply"  Inventory Level of Finished Goods & Merchandise: Diffusion index of "Excessive or somewhat excessive" Basic materials Diffusion index of "Excessive or somewhat excessive" Basic materials Diffusion index of "Excessive or somewhat insufficient" Processing  Wholesalers' Inventory Level: Diffusion index of "Excessive or somewhat excessive" Basic materials Diffusion index of "Excessive or somewhat insufficient" Wholesalers' Inventory Level: Diffusion index of "Excessive or somewhat excessive" Basic materials Diffusion index of "Excessive or somewhat excessive" Basic materials Diffusion index of "Excessive or somewhat excessive" Basic materials Diffusion index of "Excessive or somewhat excessive" Basic materials Diffusion index of "Excessive or somewhat excessive" Basic materials                                                                                                                                                                                                                                                                                                                                                                                                                                                                                                                                                                                                                                                                                                                                                                                                                                                                                                                                                                                                                                                                                                                                                                        |
| Diffusion index of "Excess demand" minus "Excess supply" Processing  Inventory Level of Finished Goods & Merchandise: Diffusion index of "Excessive or somewhat excessive" Basic materials minus "Insufficient or somewhat insufficient" Wholesalers' Inventory Level: Diffusion index of "Excessive or somewhat excessive" Basic materials Wholesalers' Inventory Level: Diffusion index of "Excessive or somewhat excessive" Basic materials Diffusion index of "Excessive or somewhat excessive" Basic materials Diffusion index of "Excessive or somewhat excessive" Basic materials Diffusion index of "Excessive or somewhat excessive" Basic materials Diffusion index of "Excessive or somewhat excessive" Basic materials Diffusion index of "Excessive or somewhat excessive" Basic materials                                                                                                                                                                                                                                                                                                                                                                                                                                                                                                                                                                                                                                                                                                                                                                                                                                                                                                                                                                                                                                                                                                                                                                                                                                                                                                                        |
| Inventory Level of Finished Goods & Merchandise:  Diffusion index of "Excessive or somewhat excessive"  Basic materials processing  Wholesalers' Inventory Level:  Diffusion index of "Excessive or somewhat excessive"  Manufacturing Busic materials processing  Wholesalers' Inventory Level:  Diffusion index of "Excessive or somewhat excessive"  Manufacturing Busic materials processing  Wholesalers' Inventory Level:  Diffusion index of "Excessive or somewhat excessive"  Basic materials  Diffusion index of "Excessive or somewhat excessive"  Basic materials                                                                                                                                                                                                                                                                                                                                                                                                                                                                                                                                                                                                                                                                                                                                                                                                                                                                                                                                                                                                                                                                                                                                                                                                                                                                                                                                                                                                                                                                                                                                                  |
| Diffusion index of "Excessive or somewhat excessive"  Basic materials  Processing  Wholesalers' Inventory Level:  Diffusion index of "Excessive or somewhat insufficient"  Wholesalers' Inventory Level:  Diffusion index of "Excessive or somewhat insufficient"  Wholesalers' Inventory Level:  Diffusion index of "Excessive or somewhat excessive"  Basic materials  Diffusion index of "Excessive or somewhat excessive"  Basic materials  Diffusion index of "Excessive or somewhat excessive"  Basic materials  Diffusion index of "Excessive or somewhat excessive"  Basic materials  Diffusion index of "Excessive or somewhat excessive"  Basic materials  Diffusion index of "Excessive or somewhat excessive"  Basic materials  Diffusion index of "Excessive or somewhat excessive"  Basic materials                                                                                                                                                                                                                                                                                                                                                                                                                                                                                                                                                                                                                                                                                                                                                                                                                                                                                                                                                                                                                                                                                                                                                                                                                                                                                                              |
| Diffusion index of "Excessive or somewhat excessive"  Basic materials  Processing  Wholesalers' Inventory Level:  Diffusion index of "Excessive or somewhat insufficient"  Wholesalers' Inventory Level:  Diffusion index of "Excessive or somewhat insufficient"  Wholesalers' Inventory Level:  Diffusion index of "Excessive or somewhat excessive"  Basic materials  Diffusion index of "Excessive or somewhat excessive"  Basic materials  Diffusion index of "Excessive or somewhat excessive"  Basic materials  Diffusion index of "Excessive or somewhat excessive"  Basic materials  Diffusion index of "Excessive or somewhat excessive"  Basic materials  Diffusion index of "Excessive or somewhat excessive"  Basic materials  Diffusion index of "Excessive or somewhat excessive"  Basic materials                                                                                                                                                                                                                                                                                                                                                                                                                                                                                                                                                                                                                                                                                                                                                                                                                                                                                                                                                                                                                                                                                                                                                                                                                                                                                                              |
| minus "Insufficient or somewhat insufficient"  Processing  Wholesalers' Inventory Level:  Diffusion index of "Excessive or somewhat excessive"  Manufacturing  Diffusion index of "Excessive or somewhat excessive"  Basic materials  minus "Insufficient or somewhat insufficient"  Processing  Wholesalers' Inventory Level:  Manufacturing  Diffusion index of "Excessive or somewhat excessive"  Basic materials                                                                                                                                                                                                                                                                                                                                                                                                                                                                                                                                                                                                                                                                                                                                                                                                                                                                                                                                                                                                                                                                                                                                                                                                                                                                                                                                                                                                                                                                                                                                                                                                                                                                                                           |
| Wholesalers' Inventory Level: Diffusion index of "Excessive or somewhat excessive"  Manufacturing Basic materials  Wholesalers' Inventory Level: Diffusion index of "Excessive or somewhat excessive"  Basic materials                                                                                                                                                                                                                                                                                                                                                                                                                                                                                                                                                                                                                                                                                                                                                                                                                                                                                                                                                                                                                                                                                                                                                                                                                                                                                                                                                                                                                                                                                                                                                                                                                                                                                                                                                                                                                                                                                                         |
| Diffusion index of "Excessive or somewhat excessive" Basic materials Diffusion index of "Excessive or somewhat excessive" Basic materials                                                                                                                                                                                                                                                                                                                                                                                                                                                                                                                                                                                                                                                                                                                                                                                                                                                                                                                                                                                                                                                                                                                                                                                                                                                                                                                                                                                                                                                                                                                                                                                                                                                                                                                                                                                                                                                                                                                                                                                      |
|                                                                                                                                                                                                                                                                                                                                                                                                                                                                                                                                                                                                                                                                                                                                                                                                                                                                                                                                                                                                                                                                                                                                                                                                                                                                                                                                                                                                                                                                                                                                                                                                                                                                                                                                                                                                                                                                                                                                                                                                                                                                                                                                |
| minus "Insufficient or somewhat insufficient" Processing / minus "Insufficient or somewhat insufficient" Processing / minus "Insufficient or somewhat insufficient" Processing / minus "Insufficient" Processing / minus (Minus Minus Mi |
|                                                                                                                                                                                                                                                                                                                                                                                                                                                                                                                                                                                                                                                                                                                                                                                                                                                                                                                                                                                                                                                                                                                                                                                                                                                                                                                                                                                                                                                                                                                                                                                                                                                                                                                                                                                                                                                                                                                                                                                                                                                                                                                                |
| Change in Output Prices: Manufacturing Change in Output Prices: Manufacturing                                                                                                                                                                                                                                                                                                                                                                                                                                                                                                                                                                                                                                                                                                                                                                                                                                                                                                                                                                                                                                                                                                                                                                                                                                                                                                                                                                                                                                                                                                                                                                                                                                                                                                                                                                                                                                                                                                                                                                                                                                                  |
| Basic materials  Basic materials  Basic materials                                                                                                                                                                                                                                                                                                                                                                                                                                                                                                                                                                                                                                                                                                                                                                                                                                                                                                                                                                                                                                                                                                                                                                                                                                                                                                                                                                                                                                                                                                                                                                                                                                                                                                                                                                                                                                                                                                                                                                                                                                                                              |
| Diffusion index of "Rise" minus "Fall"  Processing  Diffusion index of "Rise" minus "Fall"  Processing                                                                                                                                                                                                                                                                                                                                                                                                                                                                                                                                                                                                                                                                                                                                                                                                                                                                                                                                                                                                                                                                                                                                                                                                                                                                                                                                                                                                                                                                                                                                                                                                                                                                                                                                                                                                                                                                                                                                                                                                                         |
| Nonmanufacturing   Diffusion index of Rise initials Fair   Processing   Nonmanufacturing   Nonmanufacturing  |
| Change in Input Prices: Manufacturing Change in Input Prices: Manufact |
| Change in input rices.  Basic materials  Basic materials                                                                                                                                                                                                                                                                                                                                                                                                                                                                                                                                                                                                                                                                                                                                                                                                                                                                                                                                                                                                                                                                                                                                                                                                                                                                                                                                                                                                                                                                                                                                                                                                                                                                                                                                                                                                                                                                                                                                                                                                                                                                       |
| Diffusion index of "Rise" minus "Fall"  Processing  Diffusion index of "Rise" minus "Fall"  Processing                                                                                                                                                                                                                                                                                                                                                                                                                                                                                                                                                                                                                                                                                                                                                                                                                                                                                                                                                                                                                                                                                                                                                                                                                                                                                                                                                                                                                                                                                                                                                                                                                                                                                                                                                                                                                                                                                                                                                                                                                         |
| Nomanufacturine Nomanufacturine                                                                                                                                                                                                                                                                                                                                                                                                                                                                                                                                                                                                                                                                                                                                                                                                                                                                                                                                                                                                                                                                                                                                                                                                                                                                                                                                                                                                                                                                                                                                                                                                                                                                                                                                                                                                                                                                                                                                                                                                                                                                                                |