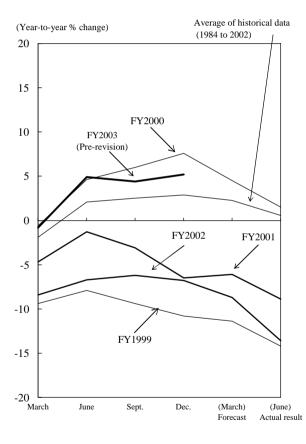

# 3. Sales and Current Profits

| Sales             |                  | (Year-to-year % change) |               |            |               |  |
|-------------------|------------------|-------------------------|---------------|------------|---------------|--|
|                   |                  | FY2003                  |               | FY2004     |               |  |
|                   |                  | (Forecast)              | Revision rate | (Forecast) | Revision rate |  |
|                   | Manufacturing    |                         |               |            |               |  |
|                   | Domestic Sales   |                         |               |            |               |  |
| Large Enterprises | Exports          |                         |               |            |               |  |
|                   | Nonmanufacturing |                         |               |            |               |  |
|                   | All industries   |                         |               |            |               |  |
| Medium-sized      | Manufacturing    |                         |               |            |               |  |
| Enterprises       | Nonmanufacturing |                         |               |            |               |  |
|                   | All industries   |                         |               |            |               |  |
|                   | Manufacturing    |                         |               |            |               |  |
| Small Enterprises | Nonmanufacturing |                         |               |            |               |  |
|                   | All industries   |                         |               |            |               |  |
|                   | Manufacturing    |                         |               |            |               |  |
| All Enterprises   | Nonmanufacturing |                         |               |            |               |  |
|                   | All industries   |                         |               |            |               |  |

(Note) Revision rates are calculated as the percentage change of the figures between the current and the previous survey.

| Current Profits   |                  |            |               | (Year-     | to-year % change) |
|-------------------|------------------|------------|---------------|------------|-------------------|
|                   |                  | FY2003     |               | FY2004     |                   |
|                   |                  | (Forecast) | Revision rate | (Forecast) | Revision rate     |
|                   | Manufacturing    |            |               |            |                   |
|                   | Basic materials  |            |               |            |                   |
| Large Enterprises | Processing       |            |               |            |                   |
|                   | Nonmanufacturing |            |               |            |                   |
|                   | All industries   |            |               |            |                   |
| Medium-sized      | Manufacturing    |            |               |            |                   |
| Enterprises       | Nonmanufacturing |            |               |            |                   |
|                   | All industries   |            |               |            |                   |
|                   | Manufacturing    |            |               |            |                   |
| Small Enterprises | Nonmanufacturing |            |               |            |                   |
|                   | All industries   |            |               |            |                   |
|                   | Manufacturing    |            |               |            |                   |
| All Enterprises   | Nonmanufacturing |            |               |            |                   |
|                   | All industries   |            |               |            |                   |