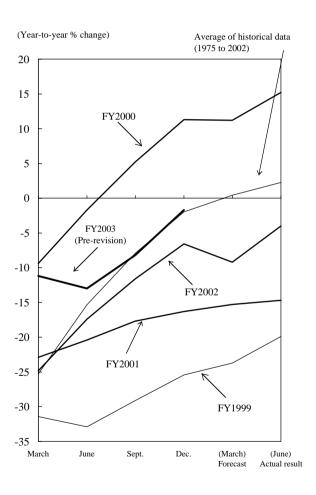

# 3. Sales and Current Profits

| Sales             |                  | (Year-to-year % change) |               |            |               |  |
|-------------------|------------------|-------------------------|---------------|------------|---------------|--|
|                   |                  | FY2003                  |               | FY2004     |               |  |
|                   |                  | (Forecast)              | Revision rate | (Forecast) | Revision rate |  |
|                   | Manufacturing    |                         |               |            |               |  |
|                   | Domestic Sales   |                         |               |            |               |  |
| Large Enterprises | Exports          |                         |               |            |               |  |
|                   | Nonmanufacturing |                         |               |            |               |  |
|                   | All industries   |                         |               |            |               |  |
| Medium-sized      | Manufacturing    |                         |               |            |               |  |
| Enterprises       | Nonmanufacturing |                         |               |            |               |  |
|                   | All industries   |                         |               |            |               |  |
|                   | Manufacturing    |                         |               |            |               |  |
| Small Enterprises | Nonmanufacturing |                         |               |            |               |  |
|                   | All industries   |                         |               |            |               |  |
|                   | Manufacturing    |                         |               |            |               |  |
| All Enterprises   | Nonmanufacturing |                         |               |            |               |  |
|                   | All industries   |                         |               |            |               |  |

(Note) Revision rates are calculated as the percentage change of the figures between the current and the previous survey.

| Current Profits   |                  |            |               | (Year-     | to-year % change) |
|-------------------|------------------|------------|---------------|------------|-------------------|
|                   |                  | FY2003     |               | FY2004     |                   |
|                   |                  | (Forecast) | Revision rate | (Forecast) | Revision rate     |
|                   | Manufacturing    |            |               |            |                   |
|                   | Basic materials  |            |               |            |                   |
| Large Enterprises | Processing       |            |               |            |                   |
|                   | Nonmanufacturing |            |               |            |                   |
|                   | All industries   |            |               |            |                   |
| Medium-sized      | Manufacturing    |            |               |            |                   |
| Enterprises       | Nonmanufacturing |            |               |            |                   |
|                   | All industries   |            |               |            |                   |
|                   | Manufacturing    |            |               |            |                   |
| Small Enterprises | Nonmanufacturing |            |               |            |                   |
|                   | All industries   |            |               |            |                   |
|                   | Manufacturing    |            |               |            |                   |
| All Enterprises   | Nonmanufacturing |            |               |            |                   |
|                   | All industries   |            |               |            |                   |