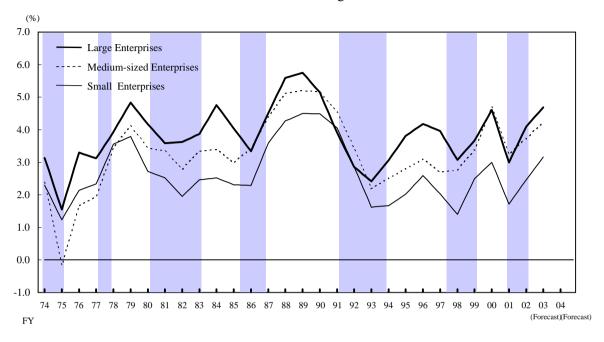

# 3. Sales and Current Profits(Continued)

| Ratio of Current Profit to Sales |        | (%, %points |
|----------------------------------|--------|-------------|
|                                  | FY2003 | FY2004      |

| runio or current rr | orit to bures    |            |         |            | (70, 70 points) |
|---------------------|------------------|------------|---------|------------|-----------------|
|                     |                  | FY2003     |         | FY2004     |                 |
|                     |                  | (Forecast) | Changes | (Forecast) | Changes         |
|                     | Manufacturing    |            |         |            |                 |
| Large Enterprises   | Nonmanufacturing |            |         |            |                 |
|                     | All industries   |            |         |            |                 |
| Medium-sized        | Manufacturing    |            |         |            |                 |
| Enterprises         | Nonmanufacturing |            |         |            |                 |
|                     | All industries   |            |         |            |                 |
|                     | Manufacturing    |            |         |            |                 |
| Small Enterprises   | Nonmanufacturing |            |         |            |                 |
| •                   | All industries   |            |         |            |                 |
|                     | Manufacturing    |            |         |            |                 |
| All Enterprises     | Nonmanufacturing |            |         |            |                 |
|                     | All industries   |            |         |            |                 |