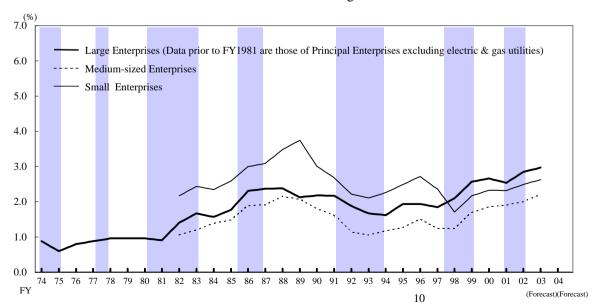

# 3. Sales and Current Profits(Continued)

| Ratio of Current Profit to Sales |        | (%, %points |
|----------------------------------|--------|-------------|
|                                  | FY2003 | FY2004      |

| runio or current rr | orit to bures    |            |         |            | (70, 70 points) |
|---------------------|------------------|------------|---------|------------|-----------------|
|                     |                  | FY2003     |         | FY2004     |                 |
|                     |                  | (Forecast) | Changes | (Forecast) | Changes         |
|                     | Manufacturing    |            |         |            |                 |
| Large Enterprises   | Nonmanufacturing |            |         |            |                 |
|                     | All industries   |            |         |            |                 |
| Medium-sized        | Manufacturing    |            |         |            |                 |
| Enterprises         | Nonmanufacturing |            |         |            |                 |
|                     | All industries   |            |         |            |                 |
|                     | Manufacturing    |            |         |            |                 |
| Small Enterprises   | Nonmanufacturing |            |         |            |                 |
| •                   | All industries   |            |         |            |                 |
|                     | Manufacturing    |            |         |            |                 |
| All Enterprises     | Nonmanufacturing |            |         |            |                 |
|                     | All industries   |            |         |            |                 |