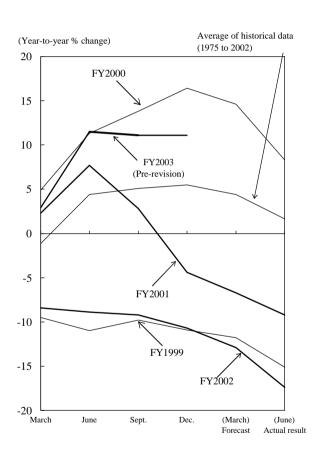

# 3. Sales and Current Profits

| Sales             |                  | (Year-to-year % change) |               |            |               |  |
|-------------------|------------------|-------------------------|---------------|------------|---------------|--|
|                   |                  | FY2003                  |               | FY2004     |               |  |
|                   |                  | (Forecast)              | Revision rate | (Forecast) | Revision rate |  |
|                   | Manufacturing    |                         |               |            |               |  |
|                   | Domestic Sales   |                         |               |            |               |  |
| Large Enterprises | Exports          |                         |               |            |               |  |
|                   | Nonmanufacturing |                         |               |            |               |  |
|                   | All industries   |                         |               |            |               |  |
| Medium-sized      | Manufacturing    |                         |               |            |               |  |
| Enterprises       | Nonmanufacturing |                         |               |            |               |  |
|                   | All industries   |                         |               |            |               |  |
|                   | Manufacturing    |                         |               |            |               |  |
| Small Enterprises | Nonmanufacturing |                         |               |            |               |  |
|                   | All industries   |                         |               |            |               |  |
|                   | Manufacturing    |                         |               |            |               |  |
| All Enterprises   | Nonmanufacturing |                         |               |            |               |  |
|                   | All industries   |                         |               |            |               |  |

(Note) Revision rates are calculated as the percentage change of the figures between the current and the previous survey.

| Current Profits   |                  |            |               | (Year-     | to-year % change) |
|-------------------|------------------|------------|---------------|------------|-------------------|
|                   |                  | FY2003     |               | FY2004     |                   |
|                   |                  | (Forecast) | Revision rate | (Forecast) | Revision rate     |
|                   | Manufacturing    |            |               |            |                   |
|                   | Basic materials  |            |               |            |                   |
| Large Enterprises | Processing       |            |               |            |                   |
|                   | Nonmanufacturing |            |               |            |                   |
|                   | All industries   |            |               |            |                   |
| Medium-sized      | Manufacturing    |            |               |            |                   |
| Enterprises       | Nonmanufacturing |            |               |            |                   |
|                   | All industries   |            |               |            |                   |
|                   | Manufacturing    |            |               |            |                   |
| Small Enterprises | Nonmanufacturing |            |               |            |                   |
|                   | All industries   |            |               |            |                   |
|                   | Manufacturing    |            |               |            |                   |
| All Enterprises   | Nonmanufacturing |            |               |            |                   |
|                   | All industries   |            |               |            |                   |