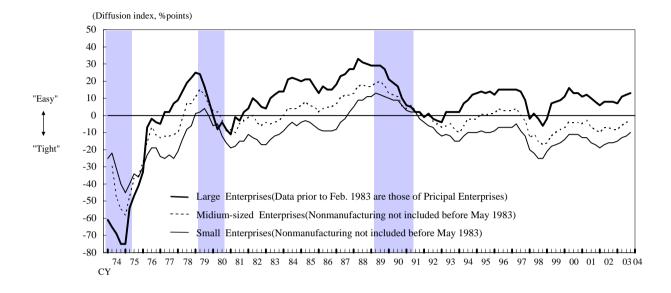

| 6             | 21                | 9            |
| (99/3,6) | (01/3)         | (98/12)     | (00/12)       | (99/3,6)          | (00/12)      |
| 28       |                | 18          |               | 20                |              |
| (01/12)  |                | (01/12)     |               | (01/12,02/3)      |              |

|               | March 2004 survey |             |             |  |  |
|---------------|-------------------|-------------|-------------|--|--|
|               | Large             | Small       |             |  |  |
|               | Enterprises       | Enterprises | Enterprises |  |  |
| Actual result |                   |             |             |  |  |
| Forecast      |                   |             |             |  |  |

### Financial Position



#### Peaks and Bottoms of Financial Position(from May 1983)

(Diffusion index of "Easy" minus "Tight", % points)

|          | All industries |             |               |                   |           |
|----------|----------------|-------------|---------------|-------------------|-----------|
| Large Eı | nterprises     | Medium-size | d Enterprises | Small Enterprises |           |
| Peak     | Bottom         | Peak Bottom |               | Peak              | Bottom    |
| 33       | -6             | 20          | -17           | 13                | -25       |
| (88/5)   | (98/12)        | (89/8)      | (98/12)       | (89/5)            | (98/9,12) |

|               | March 2004 survey |              |             |  |  |
|---------------|-------------------|--------------|------