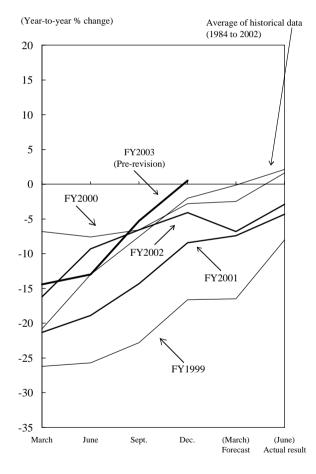

# 3. Sales and Current Profits

| Sales             |                  | (Year-to-year % change) |               |            |               |  |
|-------------------|------------------|-------------------------|---------------|------------|---------------|--|
|                   |                  | FY2003                  |               | FY2004     |               |  |
|                   |                  | (Forecast)              | Revision rate | (Forecast) | Revision rate |  |
|                   | Manufacturing    |                         |               |            |               |  |
|                   | Domestic Sales   |                         |               |            |               |  |
| Large Enterprises | Exports          |                         |               |            |               |  |
|                   | Nonmanufacturing |                         |               |            |               |  |
|                   | All industries   |                         |               |            |               |  |
| Medium-sized      | Manufacturing    |                         |               |            |               |  |
| Enterprises       | Nonmanufacturing |                         |               |            |               |  |
|                   | All industries   |                         |               |            |               |  |
|                   | Manufacturing    |                         |               |            |               |  |
| Small Enterprises | Nonmanufacturing |                         |               |            |               |  |
|                   | All industries   |                         |               |            |               |  |
|                   | Manufacturing    |                         |               |            |               |  |
| All Enterprises   | Nonmanufacturing |                         |               |            |               |  |
|                   | All industries   |                         |               |            |               |  |

(Note) Revision rates are calculated as the percentage change of the figures between the current and the previous survey.

| Current Profits   |                  |            |               | (Year-     | to-year % change) |
|-------------------|------------------|------------|---------------|------------|-------------------|
|                   |                  | FY2003     |               | FY2004     |                   |
|                   |                  | (Forecast) | Revision rate | (Forecast) | Revision rate     |
|                   | Manufacturing    |            |               |            |                   |
|                   | Basic materials  |            |               |            |                   |
| Large Enterprises | Processing       |            |               |            |                   |
|                   | Nonmanufacturing |            |               |            |                   |
|                   | All industries   |            |               |            |                   |
| Medium-sized      | Manufacturing    |            |               |            |                   |
| Enterprises       | Nonmanufacturing |            |               |            |                   |
|                   | All industries   |            |               |            |                   |
|                   | Manufacturing    |            |               |            |                   |
| Small Enterprises | Nonmanufacturing |            |               |            |                   |
|                   | All industries   |            |               |            |                   |
|                   | Manufacturing    |            |               |            |                   |
| All Enterprises   | Nonmanufacturing |            |               |            |                   |
|                   | All industries   |            |               |            |                   |