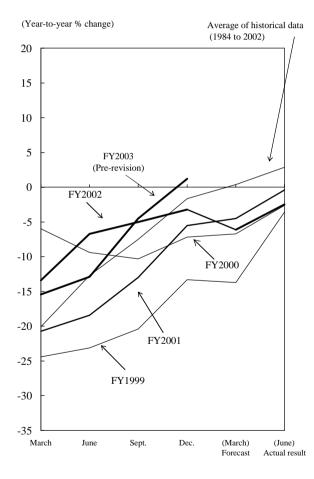

# 3. Sales and Current Profits

| Sales             |                  | (Year-to-year % change) |               |            |               |  |
|-------------------|------------------|-------------------------|---------------|------------|---------------|--|
|                   |                  | FY2003                  |               | FY2004     |               |  |
|                   |                  | (Forecast)              | Revision rate | (Forecast) | Revision rate |  |
|                   | Manufacturing    |                         |               |            |               |  |
|                   | Domestic Sales   |                         |               |            |               |  |
| Large Enterprises | Exports          |                         |               |            |               |  |
|                   | Nonmanufacturing |                         |               |            |               |  |
|                   | All industries   |                         |               |            |               |  |
| Medium-sized      | Manufacturing    |                         |               |            |               |  |
| Enterprises       | Nonmanufacturing |                         |               |            |               |  |
|                   | All industries   |                         |               |            |               |  |
|                   | Manufacturing    |                         |               |            |               |  |
| Small Enterprises | Nonmanufacturing |                         |               |            |               |  |
|                   | All industries   |                         |               |            |               |  |
|                   | Manufacturing    |                         |               |            |               |  |
| All Enterprises   | Nonmanufacturing |                         |               |            |               |  |
|                   | All industries   |                         |               |            |               |  |

(Note) Revision rates are calculated as the percentage change of the figures between the current and the previous survey.

| Current Profits   |                  |            |               | (Year-     | to-year % change) |
|-------------------|------------------|------------|---------------|------------|-------------------|
|                   |                  | FY2003     |               | FY2004     |                   |
|                   |                  | (Forecast) | Revision rate | (Forecast) | Revision rate     |
|                   | Manufacturing    |            |               |            |                   |
|                   | Basic materials  |            |               |            |                   |
| Large Enterprises | Processing       |            |               |            |                   |
|                   | Nonmanufacturing |            |               |            |                   |
|                   | All industries   |            |               |            |                   |
| Medium-sized      | Manufacturing    |            |               |            |                   |
| Enterprises       | Nonmanufacturing |            |               |            |                   |
|                   | All industries   |            |               |            |                   |
|                   | Manufacturing    |            |               |            |                   |
| Small Enterprises | Nonmanufacturing |            |               |            |                   |
|                   | All industries   |            |               |            |                   |
|                   | Manufacturing    |            |               |            |                   |
| All Enterprises   | Nonmanufacturing |            |               |            |                   |
|                   | All industries   |            |               |            |                   |