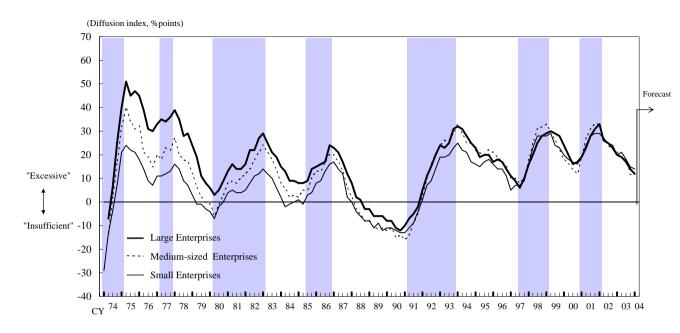

### 2. Supply and Demand Conditions, Inventories, and Prices

| Large Enterprises   Dec. 2003 Survey   March 2004 Survey   Actual result   Forecast and Servives: Diffusion index of "Excess demand" minus "Excess supply and Demand Conditions for Products   Basic materials   Basic materials   Diffusion index of "Excess demand" minus "Excess demand" minus "Excess supply Processing   Forecast result   Forecast result   Forecast result   Forecast result   Forecast was an advanced to the forecast result   Fo   |
|--------------------------------------------------------------------------------------------------------------------------------------------------------------------------------------------------------------------------------------------------------------------------------------------------------------------------------------------------------------------------------------------------------------------------------------------------------------------------------------------------------------------------------------------------------------------------------------------------------------------------------------------------------------------------------------------------------------------------------------------------------------------------------------------------------------------------------------------------------------------------------------------------------------------------------------------------------------------------------------------------------------------------------------------------------------------------------------------------------------------------------------------------------------------------------------------------------------------------------------------------------------------------------------------------------------------------------------------------------------------------------------------------------------------------------------------------------------------------------------------------------------------------------------------------------------------------------------------------------------------------------------------------------------------------------------------------------------------------------------------------------------------------------------------------------------------------------------------------------------------------------------------------------------------------------------------------------------------------------------------------------------------------------------------------------------------------------------------------------------------------------|
| Actual result Forecast result  |
| result result Changes    Changes   Changes                                                                                                                                                                                                                                                                                                                                                                                                                                                                                                                                                                                                                                                                                                                                                                                                                                                                                                                                                                                                                                                                                                                                                                                                                                                                                                                                                                                                                                                                                                                                                                                                                                                                                                                                                                                                                                                                                                                                                                                                                                                                                     |
| Changes Domestic Supply and Demand Conditions for Products and Servives: Diffusion index of "Excess demand" minus "Excess supply" Processing Nonmanufacturing Diffusion index of "Excess demand" minus "Excess supply" Processing Nonmanufacturing Diffusion index of "Excess demand" minus "Excess supply" Processing Nonmanufacturing Diffusion index of "Excess demand" minus "Excess supply" Processing Diffusion index of "Excess demand" minus "Excess supply" Diffusion index of "Excessive or somewhat excessive" Diffusion index of "Excessive or somewhat insufficient" Processing Wholesalers' Inventory Level: Diffusion index of "Excessive or somewhat excessive" Basic materials Diffusion index of "Excessive or somewhat insufficient" Wholesalers' Inventory Level: Diffusion index of "Excessive or somewhat excessive" Basic materials Diffusion index of "Excessive or somewhat insufficient" Wholesalers' Inventory Level: Diffusion index of "Excessive or somewhat excessive" Basic materials Diffusion index of "Excessive or somewhat excessive" Basic materials Diffusion index of "Excessive or somewhat excessive" Basic materials Diffusion index of "Excessive or somewhat excessive" Basic materials Diffusion index of "Excessive or somewhat excessive" Basic materials Diffusion index of "Excessive or somewhat excessive" Basic materials Diffusion index of "Excessive or somewhat excessive" Basic materials Diffusion index of "Excessive or somewhat excessive" Basic materials Diffusion index of "Excessive or somewhat excessive" Basic materials Diffusion index of "Excessive or somewhat excessive" Basic materials Diffusion index of "Excessive or somewhat excessive" Basic materials Diffusion index of "Excessive or somewhat excessive" Basic materials Diffusion index of " |
| Domestic Supply and Demand Conditions for Products and Servives: Diffusion index of "Excess demand" minus "Excess supply" Processing Nonmanufacturing Basic materials Diffusion index of "Excess demand" minus "Excess supply" Processing Nonmanufacturing Basic materials Diffusion index of "Excess demand" minus "Excess supply" Processing Nonmanufacturing Basic materials Diffusion index of "Excess demand" minus "Excess supply" Diffusion index of "Excessive or somewhat excessive" Diffusion index of "Excessive or somewhat insufficient" Diffusion index of "Excessive or somewhat insufficient" Diffusion index of "Excessive or somewhat excessive" Diffusion |
| and Servives: Diffusion index of "Excess demand" minus "Excess supply" Nonmanufacturing Basic materials Processing Nonmanufacturing Basic materials Diffusion index of "Excess demand" minus "Excess supply" Nonmanufacturing Basic materials Diffusion index of "Excess demand" minus "Excess supply" Nonmanufacturing Basic materials Diffusion index of "Excess demand" minus "Excess supply" Processing  Inventory Level of Finished Goods & Merchandise: Diffusion index of "Excessive or somewhat insufficient" Diffusion index of "Excessive or somewhat insufficient" Processing  Manufacturing Basic materials Diffusion index of "Excessive or somewhat insufficient" Processing  Manufacturing Diffusion index of "Excessive or somewhat insufficient" Wholesalers' Inventory Level: Diffusion index of "Excessive or somewhat excessive" Basic materials Diffusion index of "Excessive or somewhat insufficient" Wholesalers' Inventory Level: Diffusion index of "Excessive or somewhat excessive" Basic materials Diffusion index of "Excessive or somewhat insufficient" Diffusion index of "Excessive or somewhat excessive"                                                                                                                                                                                                                                                                                                                                                                                                                        |
| Diffusion index of "Excess demand" minus "Excess supply"   Processing   Nonmanufacturing   Overseas Supply & Demand Conditions for Products:   Manufacturing   Basic materials   Processing   Diffusion index of "Excess demand" minus "Excess supply"   Processing   Nonmanufacturing   Diffusion index of "Excess demand" minus "Excess supply & Demand Conditions for Products:   Manufacturing   Basic materials   Diffusion index of "Excess demand" minus "Excess supply"   Processing   Nonmanufacturing   Basic materials   Processing   Diffusion index of "Excess demand" minus "Excess supply"   Processing   Manufacturing   Basic materials   Diffusion index of "Excessive or somewhat excessive"   Basic materials   Diffusion index of "Excessive or somewhat insufficient"   Processing   Wholesalers' Inventory Level:   Manufacturing   Diffusion index of "Excessive or somewhat excessive"   Basic materials   Diffusion index of "Excessive or somewhat excessive"   Basic materials   Diffusion index of "Excessive or somewhat excessive"   Basic materials   Diffusion index of "Excessive or somewhat excessive"   Basic materials   Diffusion index of "Excessive or somewhat excessive"   Basic materials   Diffusion index of "Excessive or somewhat excessive"   Basic materials   Diffusion index of "Excessive or somewhat excessive"   Basic materials   Diffusion index of "Excessive or somewhat excessive"   Basic materials   Diffusion index of "Excessive or somewhat excessive"   Basic materials   Diffusion index of "Excessive or somewhat excessive"   Basic materials   Diffusion index of "Excessive or somewhat excessive"   Basic materials   Diffusion index of "Excessive or somewhat excessive"   Basic materials   Diffusion index of "Excessive or somewhat excessive"   Basic materials   Diffusion index of "Excessive or somewhat excessive"   Basic materials   Diffusion index of "Excessive or somewhat excessive"   Basic materials   Diffusion index of "Excessive or somewhat excessive"   Diffusion index of "Excessive or somewhat excessive"   Diffusion inde |
| Nonmanufacturing Overseas Supply & Demand Conditions for Products:  Manufacturing Basic materials Diffusion index of "Excess demand" minus "Excess supply" Processing  Inventory Level of Finished Goods & Merchandise: Diffusion index of "Excessive or somewhat excessive" Basic materials Diffusion index of "Excessive or somewhat insufficient" Processing  Manufacturing Basic materials Diffusion index of "Excessive or somewhat insufficient" Wholesalers' Inventory Level: Diffusion index of "Excessive or somewhat excessive" Basic materials Diffusion index of "Excessive or somewhat excessive" Basic materials Diffusion index of "Excessive or somewhat insufficient" Wholesalers' Inventory Level: Diffusion index of "Excessive or somewhat excessive" Basic materials Diffusion index of "Excessive or somewhat excessive" Basic materials Diffusion index of "Excessive or somewhat excessive" Basic materials Diffusion index of "Excessive or somewhat excessive" Basic materials Diffusion index of "Excessive or somewhat excessive" Basic materials Diffusion index of "Excessive or somewhat excessive" Basic materials                                                                                                                                                                                                                                                                                                                                                                                                                                                                                                                                                                                                                                                                                                                                                                                                                                                                                                                                                                             |
| Overseas Supply & Demand Conditions for Products:    Manufacturing   Basic materials                                                                                                                                                                                                                                                                                                                                                                                                                                                                                                                                                                                                                                                                                                                                                                                                                                                                                                                                                                                                                                                                                                                                                                                                                                                                                                                                                                                                                                                                                                                                                                                                                                                                                                                                                                                                                                                                                                                                                                                                                                           |
| Basic materials Processing  Inventory Level of Finished Goods & Merchandise: Diffusion index of "Excess demand" minus "Excess supply"  Inventory Level of Finished Goods & Merchandise: Diffusion index of "Excessive or somewhat excessive" Basic materials Diffusion index of "Excessive or somewhat excessive" Basic materials Diffusion index of "Excessive or somewhat insufficient" Processing  Wholesalers' Inventory Level: Diffusion index of "Excessive or somewhat excessive" Basic materials Diffusion index of "Excessive or somewhat insufficient" Wholesalers' Inventory Level: Diffusion index of "Excessive or somewhat excessive" Basic materials Diffusion index of "Excessive or somewhat excessive" Basic materials Diffusion index of "Excessive or somewhat excessive" Basic materials Diffusion index of "Excessive or somewhat excessive" Basic materials Diffusion index of "Excessive or somewhat excessive" Basic materials                                                                                                                                                                                                                                                                                                                                                                                                                                                                                                                                                                                                                                                                                                                                                                                                                                                                                                                                                                                                                                                                                                                                                                        |
| Diffusion index of "Excess demand" minus "Excess supply" Processing  Inventory Level of Finished Goods & Merchandise: Diffusion index of "Excessive or somewhat excessive" Basic materials minus "Insufficient or somewhat insufficient" Wholesalers' Inventory Level: Diffusion index of "Excessive or somewhat excessive" Basic materials Wholesalers' Inventory Level: Diffusion index of "Excessive or somewhat excessive" Basic materials Diffusion index of "Excessive or somewhat excessive" Basic materials Diffusion index of "Excessive or somewhat excessive" Basic materials Diffusion index of "Excessive or somewhat excessive" Basic materials Diffusion index of "Excessive or somewhat excessive" Basic materials Diffusion index of "Excessive or somewhat excessive" Basic materials                                                                                                                                                                                                                                                                                                                                                                                                                                                                                                                                                                                                                                                                                                                                                                                                                                                                                                                                                                                                                                                                                                                                                                                                                                                                                                                        |
| Inventory Level of Finished Goods & Merchandise:  Diffusion index of "Excessive or somewhat excessive"  Basic materials processing  Wholesalers' Inventory Level:  Diffusion index of "Excessive or somewhat excessive"  Manufacturing Busic materials processing  Wholesalers' Inventory Level:  Diffusion index of "Excessive or somewhat excessive"  Manufacturing Busic materials processing  Wholesalers' Inventory Level:  Diffusion index of "Excessive or somewhat excessive"  Basic materials  Diffusion index of "Excessive or somewhat excessive"  Basic materials                                                                                                                                                                                                                                                                                                                                                                                                                                                                                                                                                                                                                                                                                                                                                                                                                                                                                                                                                                                                                                                                                                                                                                                                                                                                                                                                                                                                                                                                                                                                                  |
| Diffusion index of "Excessive or somewhat excessive"  Basic materials  Processing  Wholesalers' Inventory Level:  Diffusion index of "Excessive or somewhat insufficient"  Wholesalers' Inventory Level:  Diffusion index of "Excessive or somewhat insufficient"  Wholesalers' Inventory Level:  Diffusion index of "Excessive or somewhat excessive"  Basic materials  Diffusion index of "Excessive or somewhat excessive"  Basic materials  Diffusion index of "Excessive or somewhat excessive"  Basic materials  Diffusion index of "Excessive or somewhat excessive"  Basic materials  Diffusion index of "Excessive or somewhat excessive"  Basic materials  Diffusion index of "Excessive or somewhat excessive"  Basic materials  Diffusion index of "Excessive or somewhat excessive"  Basic materials                                                                                                                                                                                                                                                                                                                                                                                                                                                                                                                                                                                                                                                                                                                                                                                                                                                                                                                                                                                                                                                                                                                                                                                                                                                                                                              |
| Diffusion index of "Excessive or somewhat excessive"  Basic materials  Processing  Wholesalers' Inventory Level:  Diffusion index of "Excessive or somewhat insufficient"  Wholesalers' Inventory Level:  Diffusion index of "Excessive or somewhat insufficient"  Wholesalers' Inventory Level:  Diffusion index of "Excessive or somewhat excessive"  Basic materials  Diffusion index of "Excessive or somewhat excessive"  Basic materials  Diffusion index of "Excessive or somewhat excessive"  Basic materials  Diffusion index of "Excessive or somewhat excessive"  Basic materials  Diffusion index of "Excessive or somewhat excessive"  Basic materials  Diffusion index of "Excessive or somewhat excessive"  Basic materials  Diffusion index of "Excessive or somewhat excessive"  Basic materials                                                                                                                                                                                                                                                                                                                                                                                                                                                                                                                                                                                                                                                                                                                                                                                                                                                                                                                                                                                                                                                                                                                                                                                                                                                                                                              |
| minus "Insufficient or somewhat insufficient"  Processing  Wholesalers' Inventory Level:  Diffusion index of "Excessive or somewhat excessive"  Manufacturing  Diffusion index of "Excessive or somewhat excessive"  Basic materials  minus "Insufficient or somewhat insufficient"  Processing  Wholesalers' Inventory Level:  Manufacturing  Diffusion index of "Excessive or somewhat excessive"  Basic materials                                                                                                                                                                                                                                                                                                                                                                                                                                                                                                                                                                                                                                                                                                                                                                                                                                                                                                                                                                                                                                                                                                                                                                                                                                                                                                                                                                                                                                                                                                                                                                                                                                                                                                           |
| Wholesalers' Inventory Level: Diffusion index of "Excessive or somewhat excessive"  Manufacturing Basic materials  Wholesalers' Inventory Level: Diffusion index of "Excessive or somewhat excessive"  Basic materials                                                                                                                                                                                                                                                                                                                                                                                                                                                                                                                                                                                                                                                                                                                                                                                                                                                                                                                                                                                                                                                                                                                                                                                                                                                                                                                                                                                                                                                                                                                                                                                                                                                                                                                                                                                                                                                                                                         |
| Diffusion index of "Excessive or somewhat excessive" Basic materials Diffusion index of "Excessive or somewhat excessive" Basic materials                                                                                                                                                                                                                                                                                                                                                                                                                                                                                                                                                                                                                                                                                                                                                                                                                                                                                                                                                                                                                                                                                                                                                                                                                                                                                                                                                                                                                                                                                                                                                                                                                                                                                                                                                                                                                                                                                                                                                                                      |
|                                                                                                                                                                                                                                                                                                                                                                                                                                                                                                                                                                                                                                                                                                                                                                                                                                                                                                                                                                                                                                                                                                                                                                                                                                                                                                                                                                                                                                                                                                                                                                                                                                                                                                                                                                                                                                                                                                                                                                                                                                                                                                                                |
| minus "Insufficient or somewhat insufficient" Processing / minus "Insufficient or somewhat insufficient" Processing / minus "Insufficient or somewhat insufficient" Processing / minus "Insufficient" Processing / minus (Minus Minus Mi |
|                                                                                                                                                                                                                                                                                                                                                                                                                                                                                                                                                                                                                                                                                                                                                                                                                                                                                                                                                                                                                                                                                                                                                                                                                                                                                                                                                                                                                                                                                                                                                                                                                                                                                                                                                                                                                                                                                                                                                                                                                                                                                                                                |
| Change in Output Prices: Manufacturing Change in Output Prices: Manufacturing                                                                                                                                                                                                                                                                                                                                                                                                                                                                                                                                                                                                                                                                                                                                                                                                                                                                                                                                                                                                                                                                                                                                                                                                                                                                                                                                                                                                                                                                                                                                                                                                                                                                                                                                                                                                                                                                                                                                                                                                                                                  |
| Basic materials  Basic materials  Basic materials                                                                                                                                                                                                                                                                                                                                                                                                                                                                                                                                                                                                                                                                                                                                                                                                                                                                                                                                                                                                                                                                                                                                                                                                                                                                                                                                                                                                                                                                                                                                                                                                                                                                                                                                                                                                                                                                                                                                                                                                                                                                              |
| Diffusion index of "Rise" minus "Fall"  Processing  Diffusion index of "Rise" minus "Fall"  Processing                                                                                                                                                                                                                                                                                                                                                                                                                                                                                                                                                                                                                                                                                                                                                                                                                                                                                                                                                                                                                                                                                                                                                                                                                                                                                                                                                                                                                                                                                                                                                                                                                                                                                                                                                                                                                                                                                                                                                                                                                         |
| Nonmanufacturing   Diffusion index of Rise initials Fair   Processing   Nonmanufacturing   Nonmanufacturing  |
| Change in Input Prices: Manufacturing Change in Input Prices: Manufact |
| Change in input rices.  Basic materials  Basic materials                                                                                                                                                                                                                                                                                                                                                                                                                                                                                                                                                                                                                                                                                                                                                                                                                                                                                                                                                                                                                                                                                                                                                                                                                                                                                                                                                                                                                                                                                                                                                                                                                                                                                                                                                                                                                                                                                                                                                                                                                                                                       |
| Diffusion index of "Rise" minus "Fall"  Processing  Diffusion index of "Rise" minus "Fall"  Processing                                                                                                                                                                                                                                                                                                                                                                                                                                                                                                                                                                                                                                                                                                                                                                                                                                                                                                                                                                                                                                                                                                                                                                                                                                                                                                                                                                                                                                                                                                                                                                                                                                                                                                                                                                                                                                                                                                                                                                                                                         |
| Nomanufacturine Nomanufacturine                                                                                                                                                                                                                                                                                                                                                                                                                                                                                                                                                                                                                                                                                                                                                                                                                                                                                                                                                                                                                                                                                                                                                                                                                                                                                                                                                                                                                                                                                                                                                                                                                                                                                                                                                                                                                                                                                                                                                                                                                                                                                                |