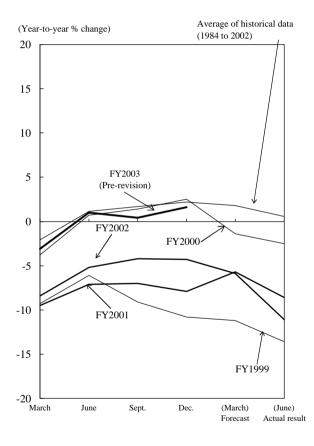

# 3. Sales and Current Profits

| Sales             |                  | (Year-to-year % change) |               |            |               |  |
|-------------------|------------------|-------------------------|---------------|------------|---------------|--|
|                   |                  | FY2003                  |               | FY2004     |               |  |
|                   |                  | (Forecast)              | Revision rate | (Forecast) | Revision rate |  |
|                   | Manufacturing    |                         |               |            |               |  |
|                   | Domestic Sales   |                         |               |            |               |  |
| Large Enterprises | Exports          |                         |               |            |               |  |
|                   | Nonmanufacturing |                         |               |            |               |  |
|                   | All industries   |                         |               |            |               |  |
| Medium-sized      | Manufacturing    |                         |               |            |               |  |
| Enterprises       | Nonmanufacturing |                         |               |            |               |  |
|                   | All industries   |                         |               |            |               |  |
|                   | Manufacturing    |                         |               |            |               |  |
| Small Enterprises | Nonmanufacturing |                         |               |            |               |  |
|                   | All industries   |                         |               |            |               |  |
|                   | Manufacturing    |                         |               |            |               |  |
| All Enterprises   | Nonmanufacturing |                         |               |            |               |  |
|                   | All industries   |                         |               |            |               |  |

(Note) Revision rates are calculated as the percentage change of the figures between the current and the previous survey.

| Current Profits   |                  |            |               | (Year-     | to-year % change) |
|-------------------|------------------|------------|---------------|------------|-------------------|
|                   |                  | FY2003     |               | FY2004     |                   |
|                   |                  | (Forecast) | Revision rate | (Forecast) | Revision rate     |
|                   | Manufacturing    |            |               |            |                   |
|                   | Basic materials  |            |               |            |                   |
| Large Enterprises | Processing       |            |               |            |                   |
|                   | Nonmanufacturing |            |               |            |                   |
|                   | All industries   |            |               |            |                   |
| Medium-sized      | Manufacturing    |            |               |            |                   |
| Enterprises       | Nonmanufacturing |            |               |            |                   |
|                   | All industries   |            |               |            |                   |
|                   | Manufacturing    |            |               |            |                   |
| Small Enterprises | Nonmanufacturing |            |               |            |                   |
|                   | All industries   |            |               |            |                   |
|                   | Manufacturing    |            |               |            |                   |
| All Enterprises   | Nonmanufacturing |            |               |            |                   |
|                   | All industries   |            |               |            |                   |