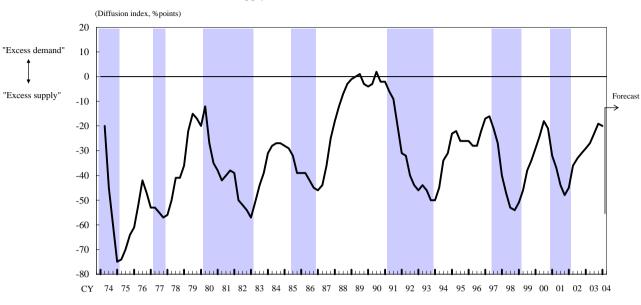

### 2. Supply and Demand Conditions, Inventories, and Prices

| Large Enterprises   Dec. 2003 Survey   March 2004 Survey   Actual result   Forecast and Servives: Diffusion index of "Excess demand" minus "Excess supply and Demand Conditions for Products   Basic materials   Basic materials   Diffusion index of "Excess demand" minus "Excess demand" minus "Excess supply Processing   Forecast result   Forecast result   Forecast result   Forecast result   Forecast was an advanced to the forecast result   Fo   |
|--------------------------------------------------------------------------------------------------------------------------------------------------------------------------------------------------------------------------------------------------------------------------------------------------------------------------------------------------------------------------------------------------------------------------------------------------------------------------------------------------------------------------------------------------------------------------------------------------------------------------------------------------------------------------------------------------------------------------------------------------------------------------------------------------------------------------------------------------------------------------------------------------------------------------------------------------------------------------------------------------------------------------------------------------------------------------------------------------------------------------------------------------------------------------------------------------------------------------------------------------------------------------------------------------------------------------------------------------------------------------------------------------------------------------------------------------------------------------------------------------------------------------------------------------------------------------------------------------------------------------------------------------------------------------------------------------------------------------------------------------------------------------------------------------------------------------------------------------------------------------------------------------------------------------------------------------------------------------------------------------------------------------------------------------------------------------------------------------------------------------------|
| Actual result Forecast result  |
| result result Changes    Changes   Changes                                                                                                                                                                                                                                                                                                                                                                                                                                                                                                                                                                                                                                                                                                                                                                                                                                                                                                                                                                                                                                                                                                                                                                                                                                                                                                                                                                                                                                                                                                                                                                                                                                                                                                                                                                                                                                                                                                                                                                                                                                                                                     |
| Changes Domestic Supply and Demand Conditions for Products and Servives: Diffusion index of "Excess demand" minus "Excess supply" Processing Nonmanufacturing Diffusion index of "Excess demand" minus "Excess supply" Processing Nonmanufacturing Diffusion index of "Excess demand" minus "Excess supply" Processing Nonmanufacturing Diffusion index of "Excess demand" minus "Excess supply" Processing Diffusion index of "Excess demand" minus "Excess supply" Diffusion index of "Excessive or somewhat excessive" Diffusion index of "Excessive or somewhat insufficient" Processing Wholesalers' Inventory Level: Diffusion index of "Excessive or somewhat excessive" Basic materials Diffusion index of "Excessive or somewhat insufficient" Wholesalers' Inventory Level: Diffusion index of "Excessive or somewhat excessive" Basic materials Diffusion index of "Excessive or somewhat insufficient" Wholesalers' Inventory Level: Diffusion index of "Excessive or somewhat excessive" Basic materials Diffusion index of "Excessive or somewhat excessive" Basic materials Diffusion index of "Excessive or somewhat excessive" Basic materials Diffusion index of "Excessive or somewhat excessive" Basic materials Diffusion index of "Excessive or somewhat excessive" Basic materials Diffusion index of "Excessive or somewhat excessive" Basic materials Diffusion index of "Excessive or somewhat excessive" Basic materials Diffusion index of "Excessive or somewhat excessive" Basic materials Diffusion index of "Excessive or somewhat excessive" Basic materials Diffusion index of "Excessive or somewhat excessive" Basic materials Diffusion index of "Excessive or somewhat excessive" Basic materials Diffusion index of "Excessive or somewhat excessive" Basic materials Diffusion index of " |
| Domestic Supply and Demand Conditions for Products and Servives: Diffusion index of "Excess demand" minus "Excess supply" Processing Nonmanufacturing Basic materials Diffusion index of "Excess demand" minus "Excess supply" Processing Nonmanufacturing Basic materials Diffusion index of "Excess demand" minus "Excess supply" Processing Nonmanufacturing Basic materials Diffusion index of "Excess demand" minus "Excess supply" Diffusion index of "Excessive or somewhat excessive" Diffusion index of "Excessive or somewhat insufficient" Diffusion index of "Excessive or somewhat insufficient" Diffusion index of "Excessive or somewhat excessive" Diffusion |
| and Servives: Diffusion index of "Excess demand" minus "Excess supply" Nonmanufacturing Basic materials Processing Nonmanufacturing Basic materials Diffusion index of "Excess demand" minus "Excess supply" Nonmanufacturing Basic materials Diffusion index of "Excess demand" minus "Excess supply" Nonmanufacturing Basic materials Diffusion index of "Excess demand" minus "Excess supply" Processing  Inventory Level of Finished Goods & Merchandise: Diffusion index of "Excessive or somewhat insufficient" Diffusion index of "Excessive or somewhat insufficient" Processing  Manufacturing Basic materials Diffusion index of "Excessive or somewhat insufficient" Processing  Manufacturing Diffusion index of "Excessive or somewhat insufficient" Wholesalers' Inventory Level: Diffusion index of "Excessive or somewhat excessive" Basic materials Diffusion index of "Excessive or somewhat insufficient" Wholesalers' Inventory Level: Diffusion index of "Excessive or somewhat excessive" Basic materials Diffusion index of "Excessive or somewhat insufficient" Diffusion index of "Excessive or somewhat excessive"                                                                                                                                                                                                                                                                                                                                                                                                                        |
| Diffusion index of "Excess demand" minus "Excess supply"   Processing   Nonmanufacturing   Overseas Supply & Demand Conditions for Products:   Manufacturing   Basic materials   Processing   Diffusion index of "Excess demand" minus "Excess supply"   Processing   Nonmanufacturing   Diffusion index of "Excess demand" minus "Excess supply & Demand Conditions for Products:   Manufacturing   Basic materials   Diffusion index of "Excess demand" minus "Excess supply"   Processing   Nonmanufacturing   Basic materials   Processing   Diffusion index of "Excess demand" minus "Excess supply"   Processing   Manufacturing   Basic materials   Diffusion index of "Excessive or somewhat excessive"   Basic materials   Diffusion index of "Excessive or somewhat insufficient"   Processing   Wholesalers' Inventory Level:   Manufacturing   Diffusion index of "Excessive or somewhat excessive"   Basic materials   Diffusion index of "Excessive or somewhat excessive"   Basic materials   Diffusion index of "Excessive or somewhat excessive"   Basic materials   Diffusion index of "Excessive or somewhat excessive"   Basic materials   Diffusion index of "Excessive or somewhat excessive"   Basic materials   Diffusion index of "Excessive or somewhat excessive"   Basic materials   Diffusion index of "Excessive or somewhat excessive"   Basic materials   Diffusion index of "Excessive or somewhat excessive"   Basic materials   Diffusion index of "Excessive or somewhat excessive"   Basic materials   Diffusion index of "Excessive or somewhat excessive"   Basic materials   Diffusion index of "Excessive or somewhat excessive"   Basic materials   Diffusion index of "Excessive or somewhat excessive"   Basic materials   Diffusion index of "Excessive or somewhat excessive"   Basic materials   Diffusion index of "Excessive or somewhat excessive"   Basic materials   Diffusion index of "Excessive or somewhat excessive"   Basic materials   Diffusion index of "Excessive or somewhat excessive"   Diffusion index of "Excessive or somewhat excessive"   Diffusion inde |
| Nonmanufacturing Overseas Supply & Demand Conditions for Products:  Manufacturing Basic materials Diffusion index of "Excess demand" minus "Excess supply" Processing  Inventory Level of Finished Goods & Merchandise: Diffusion index of "Excessive or somewhat excessive" Basic materials Diffusion index of "Excessive or somewhat insufficient" Processing  Manufacturing Basic materials Diffusion index of "Excessive or somewhat insufficient" Wholesalers' Inventory Level: Diffusion index of "Excessive or somewhat excessive" Basic materials Diffusion index of "Excessive or somewhat excessive" Basic materials Diffusion index of "Excessive or somewhat insufficient" Wholesalers' Inventory Level: Diffusion index of "Excessive or somewhat excessive" Basic materials Diffusion index of "Excessive or somewhat excessive" Basic materials Diffusion index of "Excessive or somewhat excessive" Basic materials Diffusion index of "Excessive or somewhat excessive" Basic materials Diffusion index of "Excessive or somewhat excessive" Basic materials Diffusion index of "Excessive or somewhat excessive" Basic materials                                                                                                                                                                                                                                                                                                                                                                                                                                                                                                                                                                                                                                                                                                                                                                                                                                                                                                                                                                             |
| Overseas Supply & Demand Conditions for Products:    Manufacturing   Basic materials                                                                                                                                                                                                                                                                                                                                                                                                                                                                                                                                                                                                                                                                                                                                                                                                                                                                                                                                                                                                                                                                                                                                                                                                                                                                                                                                                                                                                                                                                                                                                                                                                                                                                                                                                                                                                                                                                                                                                                                                                                           |
| Basic materials Processing  Inventory Level of Finished Goods & Merchandise: Diffusion index of "Excess demand" minus "Excess supply"  Inventory Level of Finished Goods & Merchandise: Diffusion index of "Excessive or somewhat excessive" Basic materials Diffusion index of "Excessive or somewhat excessive" Basic materials Diffusion index of "Excessive or somewhat insufficient" Processing  Wholesalers' Inventory Level: Diffusion index of "Excessive or somewhat excessive" Basic materials Diffusion index of "Excessive or somewhat insufficient" Wholesalers' Inventory Level: Diffusion index of "Excessive or somewhat excessive" Basic materials Diffusion index of "Excessive or somewhat excessive" Basic materials Diffusion index of "Excessive or somewhat excessive" Basic materials Diffusion index of "Excessive or somewhat excessive" Basic materials Diffusion index of "Excessive or somewhat excessive" Basic materials                                                                                                                                                                                                                                                                                                                                                                                                                                                                                                                                                                                                                                                                                                                                                                                                                                                                                                                                                                                                                                                                                                                                                                        |
| Diffusion index of "Excess demand" minus "Excess supply" Processing  Inventory Level of Finished Goods & Merchandise: Diffusion index of "Excessive or somewhat excessive" Basic materials minus "Insufficient or somewhat insufficient" Wholesalers' Inventory Level: Diffusion index of "Excessive or somewhat excessive" Basic materials Wholesalers' Inventory Level: Diffusion index of "Excessive or somewhat excessive" Basic materials Diffusion index of "Excessive or somewhat excessive" Basic materials Diffusion index of "Excessive or somewhat excessive" Basic materials Diffusion index of "Excessive or somewhat excessive" Basic materials Diffusion index of "Excessive or somewhat excessive" Basic materials Diffusion index of "Excessive or somewhat excessive" Basic materials                                                                                                                                                                                                                                                                                                                                                                                                                                                                                                                                                                                                                                                                                                                                                                                                                                                                                                                                                                                                                                                                                                                                                                                                                                                                                                                        |
| Inventory Level of Finished Goods & Merchandise:  Diffusion index of "Excessive or somewhat excessive"  Basic materials processing  Wholesalers' Inventory Level:  Diffusion index of "Excessive or somewhat excessive"  Manufacturing Busic materials processing  Wholesalers' Inventory Level:  Diffusion index of "Excessive or somewhat excessive"  Manufacturing Busic materials processing  Wholesalers' Inventory Level:  Diffusion index of "Excessive or somewhat excessive"  Basic materials  Diffusion index of "Excessive or somewhat excessive"  Basic materials                                                                                                                                                                                                                                                                                                                                                                                                                                                                                                                                                                                                                                                                                                                                                                                                                                                                                                                                                                                                                                                                                                                                                                                                                                                                                                                                                                                                                                                                                                                                                  |
| Diffusion index of "Excessive or somewhat excessive"  Basic materials  Processing  Wholesalers' Inventory Level:  Diffusion index of "Excessive or somewhat insufficient"  Wholesalers' Inventory Level:  Diffusion index of "Excessive or somewhat insufficient"  Wholesalers' Inventory Level:  Diffusion index of "Excessive or somewhat excessive"  Basic materials  Diffusion index of "Excessive or somewhat excessive"  Basic materials  Diffusion index of "Excessive or somewhat excessive"  Basic materials  Diffusion index of "Excessive or somewhat excessive"  Basic materials  Diffusion index of "Excessive or somewhat excessive"  Basic materials  Diffusion index of "Excessive or somewhat excessive"  Basic materials  Diffusion index of "Excessive or somewhat excessive"  Basic materials                                                                                                                                                                                                                                                                                                                                                                                                                                                                                                                                                                                                                                                                                                                                                                                                                                                                                                                                                                                                                                                                                                                                                                                                                                                                                                              |
| Diffusion index of "Excessive or somewhat excessive"  Basic materials  Processing  Wholesalers' Inventory Level:  Diffusion index of "Excessive or somewhat insufficient"  Wholesalers' Inventory Level:  Diffusion index of "Excessive or somewhat insufficient"  Wholesalers' Inventory Level:  Diffusion index of "Excessive or somewhat excessive"  Basic materials  Diffusion index of "Excessive or somewhat excessive"  Basic materials  Diffusion index of "Excessive or somewhat excessive"  Basic materials  Diffusion index of "Excessive or somewhat excessive"  Basic materials  Diffusion index of "Excessive or somewhat excessive"  Basic materials  Diffusion index of "Excessive or somewhat excessive"  Basic materials  Diffusion index of "Excessive or somewhat excessive"  Basic materials                                                                                                                                                                                                                                                                                                                                                                                                                                                                                                                                                                                                                                                                                                                                                                                                                                                                                                                                                                                                                                                                                                                                                                                                                                                                                                              |
| minus "Insufficient or somewhat insufficient"  Processing  Wholesalers' Inventory Level:  Diffusion index of "Excessive or somewhat excessive"  Manufacturing  Diffusion index of "Excessive or somewhat excessive"  Basic materials  minus "Insufficient or somewhat insufficient"  Processing  Wholesalers' Inventory Level:  Manufacturing  Diffusion index of "Excessive or somewhat excessive"  Basic materials                                                                                                                                                                                                                                                                                                                                                                                                                                                                                                                                                                                                                                                                                                                                                                                                                                                                                                                                                                                                                                                                                                                                                                                                                                                                                                                                                                                                                                                                                                                                                                                                                                                                                                           |
| Wholesalers' Inventory Level: Diffusion index of "Excessive or somewhat excessive"  Manufacturing Basic materials  Wholesalers' Inventory Level: Diffusion index of "Excessive or somewhat excessive"  Basic materials                                                                                                                                                                                                                                                                                                                                                                                                                                                                                                                                                                                                                                                                                                                                                                                                                                                                                                                                                                                                                                                                                                                                                                                                                                                                                                                                                                                                                                                                                                                                                                                                                                                                                                                                                                                                                                                                                                         |
| Diffusion index of "Excessive or somewhat excessive" Basic materials Diffusion index of "Excessive or somewhat excessive" Basic materials                                                                                                                                                                                                                                                                                                                                                                                                                                                                                                                                                                                                                                                                                                                                                                                                                                                                                                                                                                                                                                                                                                                                                                                                                                                                                                                                                                                                                                                                                                                                                                                                                                                                                                                                                                                                                                                                                                                                                                                      |
|                                                                                                                                                                                                                                                                                                                                                                                                                                                                                                                                                                                                                                                                                                                                                                                                                                                                                                                                                                                                                                                                                                                                                                                                                                                                                                                                                                                                                                                                                                                                                                                                                                                                                                                                                                                                                                                                                                                                                                                                                                                                                                                                |
| minus "Insufficient or somewhat insufficient" Processing / minus "Insufficient or somewhat insufficient" Processing / minus "Insufficient or somewhat insufficient" Processing / minus "Insufficient" Processing / minus (Minus Minus Mi |
|                                                                                                                                                                                                                                                                                                                                                                                                                                                                                                                                                                                                                                                                                                                                                                                                                                                                                                                                                                                                                                                                                                                                                                                                                                                                                                                                                                                                                                                                                                                                                                                                                                                                                                                                                                                                                                                                                                                                                                                                                                                                                                                                |
| Change in Output Prices: Manufacturing Change in Output Prices: Manufacturing                                                                                                                                                                                                                                                                                                                                                                                                                                                                                                                                                                                                                                                                                                                                                                                                                                                                                                                                                                                                                                                                                                                                                                                                                                                                                                                                                                                                                                                                                                                                                                                                                                                                                                                                                                                                                                                                                                                                                                                                                                                  |
| Basic materials  Basic materials  Basic materials                                                                                                                                                                                                                                                                                                                                                                                                                                                                                                                                                                                                                                                                                                                                                                                                                                                                                                                                                                                                                                                                                                                                                                                                                                                                                                                                                                                                                                                                                                                                                                                                                                                                                                                                                                                                                                                                                                                                                                                                                                                                              |
| Diffusion index of "Rise" minus "Fall"  Processing  Diffusion index of "Rise" minus "Fall"  Processing                                                                                                                                                                                                                                                                                                                                                                                                                                                                                                                                                                                                                                                                                                                                                                                                                                                                                                                                                                                                                                                                                                                                                                                                                                                                                                                                                                                                                                                                                                                                                                                                                                                                                                                                                                                                                                                                                                                                                                                                                         |
| Nonmanufacturing   Diffusion index of Rise initials Fair   Processing   Nonmanufacturing   Nonmanufacturing  |
| Change in Input Prices: Manufacturing Change in Input Prices: Manufact |
| Change in input rices.  Basic materials  Basic materials                                                                                                                                                                                                                                                                                                                                                                                                                                                                                                                                                                                                                                                                                                                                                                                                                                                                                                                                                                                                                                                                                                                                                                                                                                                                                                                                                                                                                                                                                                                                                                                                                                                                                                                                                                                                                                                                                                                                                                                                                                                                       |
| Diffusion index of "Rise" minus "Fall"  Processing  Diffusion index of "Rise" minus "Fall"  Processing                                                                                                                                                                                                                                                                                                                                                                                                                                                                                                                                                                                                                                                                                                                                                                                                                                                                                                                                                                                                                                                                                                                                                                                                                                                                                                                                                                                                                                                                                                                                                                                                                                                                                                                                                                                                                                                                                                                                                                                                                         |
| Nomanufacturine Nomanufacturine                                                                                                                                                                                                                                                                                                                                                                                                                                                                                                                                                                                                                                                                                                                                                                                                                                                                                                                                                                                                                                                                                                                                                                                                                                                                                                                                                                                                                                                                                                                                                                                                                                                                                                                                                                                                                                                                                                                                                                                                                                                                                                |