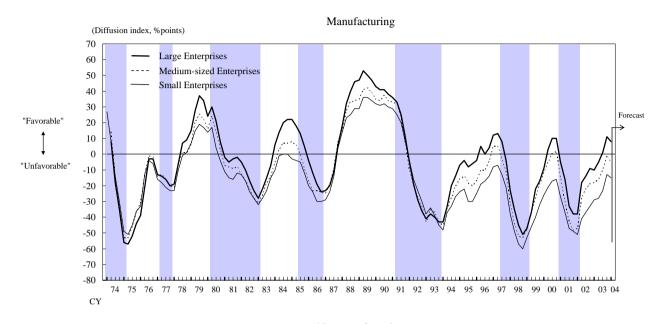

#### 1.Business Conditions

All figures are based on the post-revision in the March 2004 survey.

(Diffusion index of "Favorable" minus "Unfavorable", %points)

|                                     |               | Large Enterprises |              |              |            |         | Medium-sized Enterprises |          |               |         | (Diffusion index of "Favorable" minus "Unfavorable", %points)  Small Enterprises |         |                  |          |                   |         |          |         |
|-------------------------------------|---------------|-------------------|--------------|--------------|------------|---------|--------------------------|----------|---------------|---------|----------------------------------------------------------------------------------|---------|------------------|----------|-------------------|---------|----------|---------|
|                                     | Dec. 200      | 3 Survey          |              |              | 004 Survey |         | Dec. 200                 |          |               |         | 04 Survey                                                                        |         | Dec. 2003 Survey |          | March 2004 Survey |         |          |         |
|                                     | Actual result | Forecast          | Actual resul | t            | Forecast   |         | Actual result            | Forecast | Actual result |         | Forecast                                                                         |         | Actual result    | Forecast | Actual result     |         | Forecast |         |
|                                     |               |                   |              | - CI         |            | - CI    |                          |          |               | G!      |                                                                                  | G.      |                  |          |                   | - CT    |          | G"      |
| 26                                  |               |                   |              | Changes      |            | Changes |                          |          |               | Changes |                                                                                  | Changes |                  |          |                   | Changes |          | Changes |
| Manufacturing                       | <b></b>       |                   | <b></b>      | <del> </del> | <b></b>    |         |                          |          |               |         |                                                                                  |         |                  |          | <b> </b>          | <b></b> |          |         |
| Textiles                            |               |                   |              |              |            |         |                          |          |               |         |                                                                                  |         |                  |          |                   |         |          |         |
| Lumber & Wood products              |               |                   |              |              |            |         |                          |          |               |         |                                                                                  |         |                  |          |                   |         |          |         |
| Pulp & Paper                        |               |                   |              |              |            |         |                          |          |               |         |                                                                                  |         |                  |          |                   |         |          |         |
| Chemicals                           |               |                   |              |              |            |         |                          |          |               |         |                                                                                  |         |                  |          |                   |         |          |         |
| Petroleum & Coal products           |               |                   |              |              |            |         |                          |          |               |         |                                                                                  |         |                  |          |                   |         |          |         |
| Ceramics, Stone & Clay              |               |                   |              |              |            |         |                          |          |               |         |                                                                                  |         |                  |          |                   |         |          |         |
| Iron & Steel                        |               |                   |              |              |            |         |                          |          |               |         |                                                                                  |         |                  |          |                   |         |          |         |
| Nonferrous metals                   |               |                   |              |              |            |         |                          |          |               |         |                                                                                  |         |                  |          |                   |         |          |         |
| Food & Beverages                    |               |                   |              |              |            |         |                          |          |               |         |                                                                                  |         |                  |          |                   |         |          |         |
| Processed metals                    |               |                   |              |              |            |         |                          |          |               |         |                                                                                  |         |                  |          |                   |         |          |         |
| Industrial machinery                |               |                   |              |              |            |         |                          |          |               |         |                                                                                  |         |                  |          |                   |         |          |         |
| Electrical machinery                |               |                   |              |              |            |         |                          |          |               |         |                                                                                  |         |                  |          |                   |         |          |         |
| Shipbuilding & Heavy machinery etc. |               |                   |              |              |            |         |                          |          |               |         |                                                                                  |         |                  |          |                   |         |          |         |
| Motor vehicles                      |               |                   |              |              |            |         |                          |          |               |         |                                                                                  |         |                  |          |                   |         |          |         |
| Precision machinery                 |               |                   |              |              |            |         |                          |          |               |         |                                                                                  |         |                  |          |                   |         |          |         |
| Basic materials                     | 1             |                   |              | ]            |            |         |                          |          |               |         |                                                                                  | [       |                  |          | [                 |         | [        |         |
| Processing                          |               |                   |              |              |            |         |                          |          |               |         |                                                                                  |         |                  |          |                   |         |          |         |
| Nonmanufacturing                    |               |                   |              |              |            |         |                          |          |               |         |                                                                                  |         |                  |          |                   |         |          |         |
| Construction                        | 1             |                   |              |              |            |         |                          |          |               |         |                                                                                  |         |                  |          | 1                 |         |          |         |
| Real estate                         |               |                   |              |              |            |         |                          |          |               |         |                                                                                  |         |                  |          |                   |         |          |         |
| Wholesaling                         |               |                   |              |              |            |         |                          |          |               |         |                                                                                  |         |                  |          |                   |         |          |         |
| Retailing                           |               |                   |              |              |            |         |                          |          |               |         |                                                                                  |         |                  |          |                   |         |          |         |
| Transportation                      |               |                   |              |              |            |         |                          |          |               |         |                                                                                  |         |                  |          |                   |         |          |         |
| Communications                      |               |                   |              |              |            |         |                          |          |               |         |                                                                                  |         |                  |          |                   |         |          |         |
| Information services                |               |                   |              |              |            |         |                          |          |               |         |                                                                                  |         |                  |          |                   |         |          |         |
| Electric & Gas utilities            |               |                   |              |              |            |         |                          |          |               |         |                                                                                  |         |                  |          |                   |         |          |         |
| Services for businesses             |               |                   |              |              |            |         |                          |          |               |         |                                                                                  |         |                  |          |                   |         |          |         |
| Services for personals              |               |                   |              |              |            |         |                          |          |               |         |                                                                                  |         |                  |          |                   |         |          |         |
| Restaurants & Accommodations        |               |                   |              |              |            |         |                          |          |               |         |                                                                                  |         |                  |          |                   |         |          |         |
| Leasing                             |               |                   |              |              |            |         |                          |          |               |         |                                                                                  |         |                  |          |                   |         |          |         |
| All industries                      |               |                   |              | t            | t          |         | <b>†</b>                 |          |               |         |                                                                                  |         |                  |          | t                 | t       |          |         |
| 7 III IIIGUSUICS                    | II .          |                   | l            | l            | l          | i       |                          |          | i             |         | i                                                                                | l       |                  |          | l                 | l       | i        |         |

### 1. Business Conditions (Continued)

<Memo> Percentage share of the number of respondents choosing each alternative

(%, %points)

|                    | Е                    | Dec. 2003 Survey            |                      |                      | March 2004 Survey               |                      |                      |                                 |                      |  |
|--------------------|----------------------|-----------------------------|----------------------|----------------------|---------------------------------|----------------------|----------------------|---------------------------------|----------------------|--|
|                    |                      | Actual result               |                      |                      | Actual resul                    | t                    | Forecast             |                                 |                      |  |
|                    | Large<br>Enterprises | Medium-sized<br>Enterprises | Small<br>Enterprises | Large<br>Enterprises | Medium-<br>sized<br>Enterprises | Small<br>Enterprises | Large<br>Enterprises | Medium-<br>sized<br>Enterprises | Small<br>Enterprises |  |
| Manufacturing      |                      |                             |                      |                      |                                 |                      |                      |                                 |                      |  |
| 1.Favorable        |                      |                             |                      |                      |                                 |                      |                      |                                 |                      |  |
| 2.Not so favorable |                      |                             |                      |                      |                                 |                      |                      |                                 |                      |  |
| 3.Unfavorable      |                      |                             |                      |                      |                                 |                      |                      |                                 |                      |  |
| Nonmanufacturing   |                      |                             |                      |                      |                                 |                      |                      |                                 |                      |  |
| 1.Favorable        |                      |                             |                      |                      |                                 |                      |                      |                                 |                      |  |
| 2.Not so favorable |                      |                             |                      |                      |                                 |                      |                      |                                 |                      |  |
| 3.Unfavorable      |                      |                             |                      |                      |                                 |                      |                      |                                 |                      |  |

<sup>(</sup>Note) Business Conditions DI = Diffusion index of "Favorable" minus "Unfavorable"