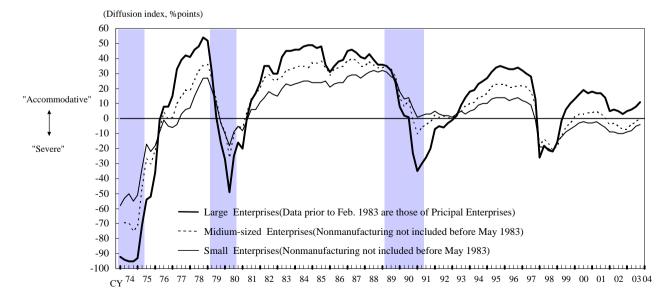

---|-----------|
| Large Eı | nterprises     | Medium-size | d Enterprises | Small Enterprises |           |
| Peak     | Bottom         | Peak Bottom |               | Peak              | Bottom    |
| 33       | -6             | 20          | -17           | 13                | -25       |
| (88/5)   | (98/12)        | (89/8)      | (98/12)       | (89/5)            | (98/9,12) |

|               | March 2004 survey |              |             |  |  |
|---------------|-------------------|--------------|-------------|--|--|
|               | Large             | Medium-sized | Small       |  |  |
|               | Enterprises       | Enterprises  | Enterprises |  |  |
| Actual result |                   |              |             |  |  |

### Lending Attitude of Financial institutions



# Peaks and Bottoms of Lending Attitude of Financial institutions (from May 1983)

(Diffusion index of "Accommodative" minus "Severe", %points)

| All industries |            |                                            |         |             |            |
|----------------|------------|--------------------------------------------|---------|-------------|------------|
| Large En       | nterprises | Medium-sized Enterprises Small Enterprises |         |             | nterprises |
| Peak           | Bottom     | Peak                                       | Bottom  | Peak        | Bottom     |
| 49             | -35        | 40                                         | -21     | 32          | -22        |
| (84/11,85/2)   | (91/2)     | (87/5)                                     | (98/12