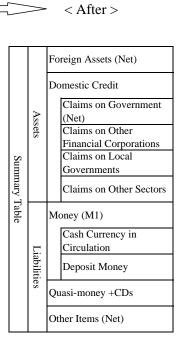

## **Changes of the releasing items**

1. Monetary Survey

(1) Summary Table

< Before >  $\square$ Foreign Assets (Net) Domestic Credit Claims on Government (Net) of which: Government Bonds Claims on Local Assets Governments of which: Local Government Bonds Claims on Public Non-Summary Table financial Corporations Claims on Private Sector Lendings Industrial Bonds and Stocks Money Cash Currency in Circulation Liabilities Deposit Money Quasi-money +CDs Others (Net)