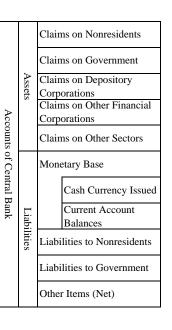

< Before >  $\square$ 

(3) Accounts of Depository Corporations (Before: Accounts of Deposit Money Banks)

< Before > < After >