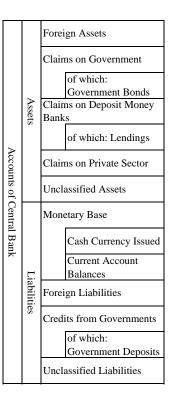

< Before >  $\square$ 

(3) Accounts of Depository Corporations (Before: Accounts of Deposit Money Banks)

< Before > < After >