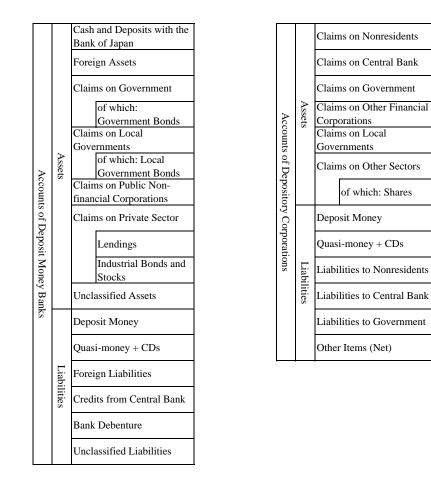

< Before >  $\square$ 

(3) Accounts of Depository Corporations (Before: Accounts of Deposit Money Banks)

< Before > < After >