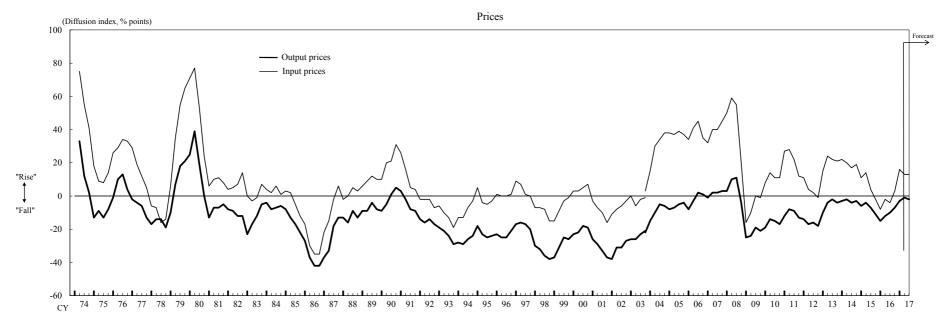

(Reference Charts)

Sample

Notes: 1. Shaded areas indicate periods of recession (according to the Cabinet Office).

- 2. There is a discontinuity between the figures up to the December 2003 survey and those from the March 2004 survey (as for the December 2003 survey, the results of preliminary survey based on "Capital" are also shown).
- 3. The "Principal Enterprises" survey was discontinued after the December 2003 survey.