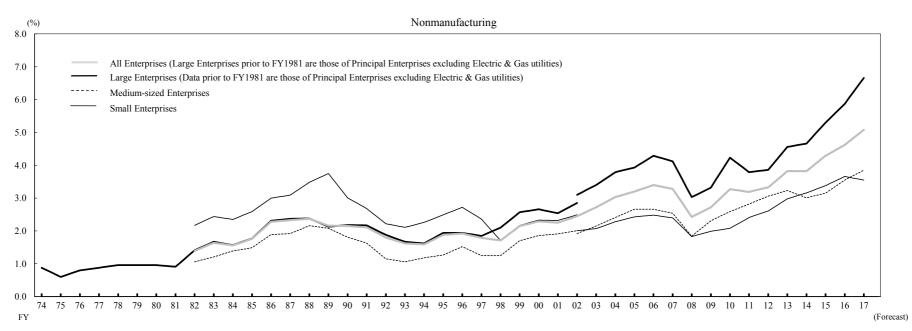

### [Ratio of Current Profit to Sales]

- 2. There is a discontinuity in the data in December 2014 due to the regular revision of the sample enterprises.
- 3. Excludes software and R&D investment.

### (1) All Enterprises