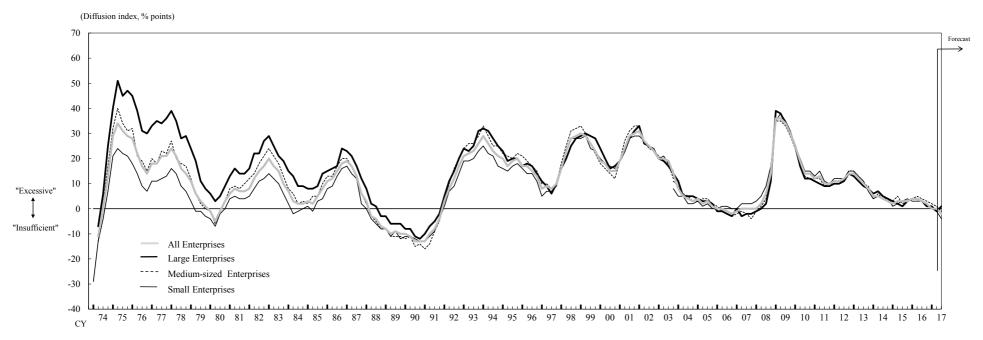

|         |

(Reference Charts)

Sample

Notes: 1. Shaded areas indicate periods of recession (according to the Cabinet Office).

- 2. There is a discontinuity between the figures up to the December 2003 survey and those from the March 2004 survey (as for the December 2003 survey, the results of preliminary survey based on "Capital" are also shown).
- 3. The "Principal Enterprises" survey was discontinued after the December 2003 survey.

## [Business Conditions]









### [Ratio of Current Profit to Sales]





- 2. There is a discontinuity in the data in December 2014 due to the regular revision of the sample enterprises.
- 3. Excludes software and R&D investment.

### (1) All Enterprises



# (2) Large Enterprises



# (3) Small Enterprises



# [Production Capacity (Manufacturing)]



# [Employment Conditions (All industries)]



### [Corporate Finance (All industries)]