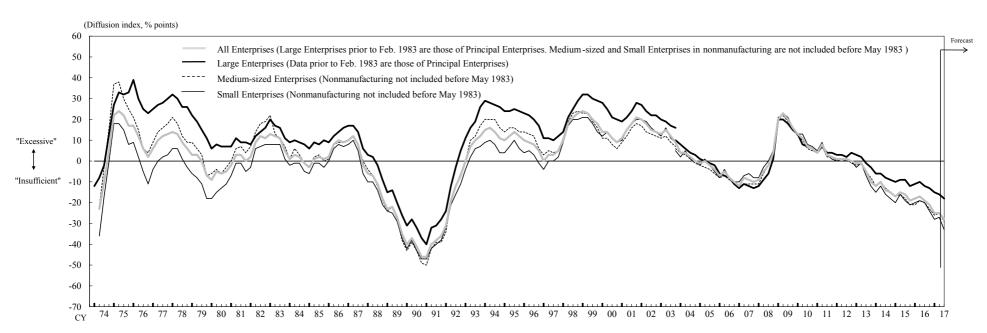

# [Production Capacity (Manufacturing)]

(Reference Charts)

Sample

Notes: 1. Shaded areas indicate periods of recession (according to the Cabinet Office).

- 2. There is a discontinuity between the figures up to the December 2003 survey and those from the March 2004 survey (as for the December 2003 survey, the results of preliminary survey based on "Capital" are also shown).
- 3. The "Principal Enterprises" survey was discontinued after the December 2003 survey.