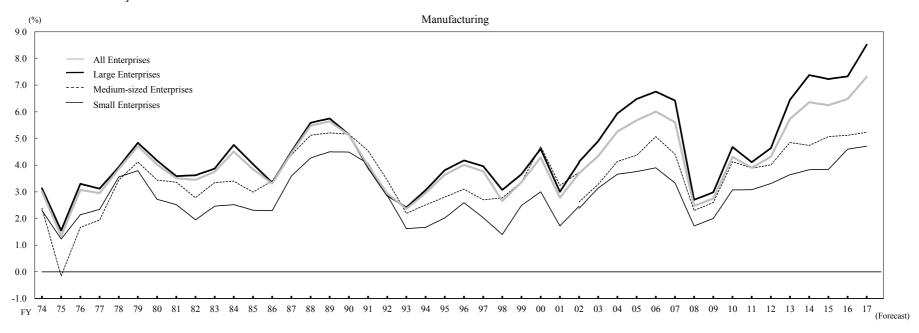

### [Ratio of Current Profit to Sales]

- 2. There is a discontinuity in the data in December 2014 due to the regular revision of the sample enterprises.
- 3. Excludes software and R&D investment.

### (1) All Enterprises