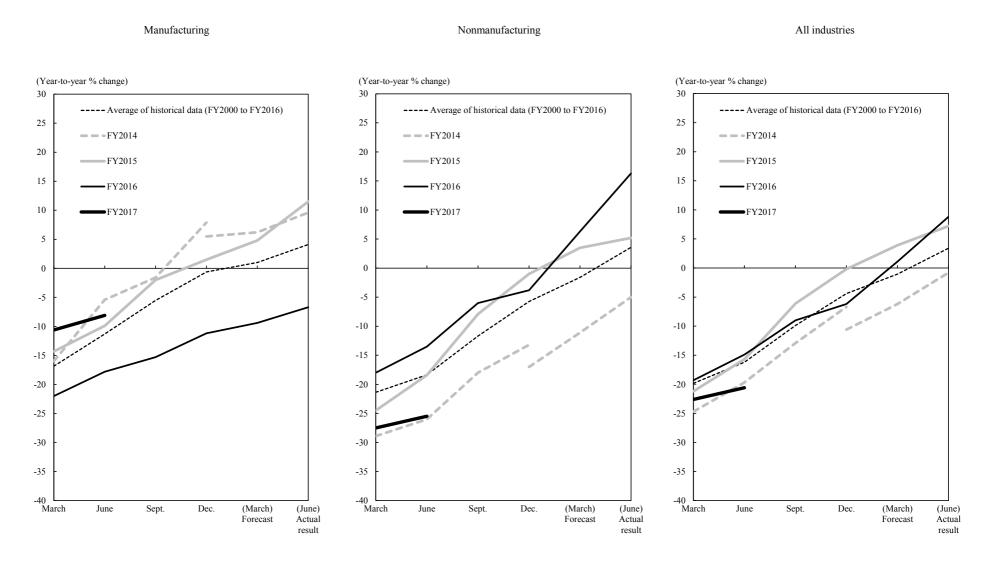

|                   |         |          |         |

(Reference Charts)

Sample

Notes: 1. Shaded areas indicate periods of recession (according to the Cabinet Office).

- 2. There is a discontinuity between the figures up to the December 2003 survey and those from the March 2004 survey (as for the December 2003 survey, the results of preliminary survey based on "Capital" are also shown).
- 3. The "Principal Enterprises" survey was discontinued after the December 2003 survey.

## [Business Conditions]









### [Ratio of Current Profit to Sales]





- 2. There is a discontinuity in the data in December 2014 due to the regular revision of the sample enterprises.
- 3. Excludes software and R&D investment.

### (1) All Enterprises



# (2) Large Enterprises



# (3) Small Enterprises



# [Production Capacity (Manufacturing)]



# [Employment Conditions (All industries)]



### [Corporate Finance (All industries)]