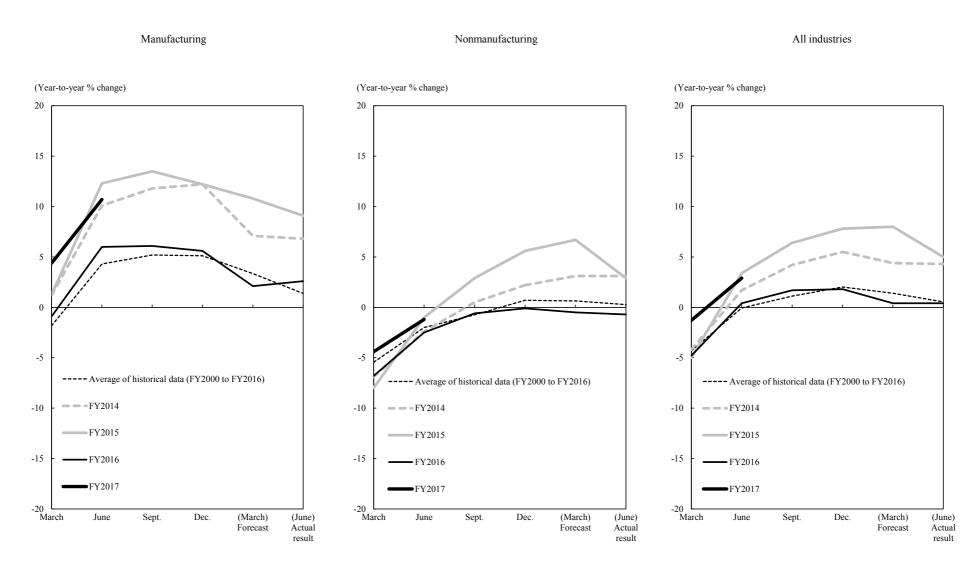

### 3. Sales and Current Profits

All Enterprises

Nonmanufacturing All industries

| Sales             |                  |            |               | (Year-     | to-year % change) |
|-------------------|------------------|------------|---------------|------------|-------------------|
|                   |                  | FY2018     |               | FY2019     |                   |
|                   |                  | (Forecast) | Revision rate | (Forecast) | Revision rate     |
|                   | Manufacturing    |            |               |            |                   |
|                   | Domestic Sales   |            |               |            |                   |
| Large Enterprises | Exports          |            |               |            |                   |
|                   | Nonmanufacturing |            |               |            |                   |
|                   | All industries   |            |               |            |                   |
| Medium-sized      | Manufacturing    |            |               |            |                   |
| Enterprises       | Nonmanufacturing |            |               |            |                   |
|                   | All industries   |            |               |            |                   |
|                   | Manufacturing    |            |               |            |                   |
| Small Enterprises | Nonmanufacturing |            |               |            |                   |
|                   | All industries   |            |               |            |                   |
|                   | Manufacturing    |            |               |            |                   |

(Note) Revision rates are calculated as the percentage change of the figures between the current and the previous survey.

Current Profits (Year-to-year % change)

|                   |                  | FY2018     |               | FY2019     |               |
|-------------------|------------------|------------|---------------|------------|---------------|
|                   |                  | (Forecast) | Revision rate | (Forecast) | Revision rate |
|                   | Manufacturing    |            |               |            |               |
|                   | Basic materials  |            |               |            |               |
| Large Enterprises | Processing       |            |               |            |               |
|                   | Nonmanufacturing |            |               |            |               |
|                   | All industries   |            |               |            |               |
| Medium-sized      | Manufacturing    |            |               |            |               |
| Enterprises       | Nonmanufacturing |            |               |            |               |
|                   | All industries   |            |               |            |               |
|                   | Manufacturing    |            |               |            |               |
| Small Enterprises | Nonmanufacturing |            |               |            |               |
|                   | All industries   |            |               |            |               |
|                   | Manufacturing    |            |               |            |               |
| All Enterprises   | Nonmanufacturing |            |               |            |               |
|                   | All industries   |            |               |            |               |