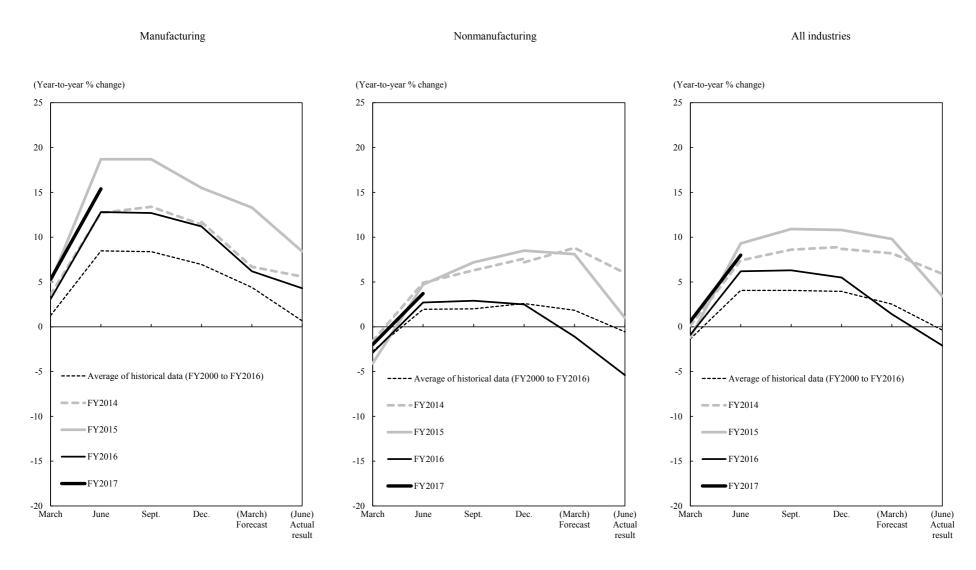

# 4. Fixed Investment, etc.

| Fixed Investme  | ent including Land              | Purchasing Exp | enses*        | (Year-to   | year % change) |
|-----------------|---------------------------------|----------------|---------------|------------|----------------|
|                 |                                 | FY2018         |               | FY2019     |                |
|                 |                                 | (Forecast)     | Revision rate | (Forecast) | Revision rate  |
| Large           | Manufacturing                   |                |               |            |                |
| Enterprises     | Nonmanufacturing All industries |                |               |            |                |
| Medium-sized    | Manufacturing                   |                |               |            |                |
| Enterprises     | Nonmanufacturing                |                |               |            |                |
|                 | All industries                  |                |               |            |                |
| Small           | Manufacturing                   |                |               |            |                |
| Enterprises     | Nonmanufacturing                |                |               |            |                |
|                 | All industries                  |                |               |            |                |
|                 | Manufacturing                   |                |               |            |                |
| All Enterprises | Nonmanufacturing                |                |               |            |                |
|                 | All industries                  |                |               |            |                |

<sup>\*</sup> Excludes software and R&D investment.

Software Investment

(Year-to-year % change)

| Bortinare mines | ,,,,,,,,,,,,,,,,,,,,,,,,,,,,,,,,,,,,,,, |            |               | (          | year /o enange) |
|-----------------|-----------------------------------------|------------|---------------|------------|-----------------|
|                 |                                         | FY2018     |               | FY2019     |                 |
|                 |                                         | (Forecast) | Revision rate | (Forecast) | Revision rate   |
| Large           | Manufacturing                           |            |               |            |                 |
| Enterprises     | Nonmanufacturing                        |            |               |            |                 |
|                 | All industries                          |            |               |            |                 |
| Medium-sized    | Manufacturing                           |            |               |            |                 |
| Enterprises     | Nonmanufacturing                        |            |               |            |                 |
|                 | All industries                          |            |               |            |                 |
| Small           | Manufacturing                           |            |               |            |                 |
| Enterprises     | Nonmanufacturing                        |            |               |            |                 |
|                 | All industries                          |            |               |            |                 |
|                 | Manufacturing                           |            |               |            |                 |
| All Enterprises | Nonmanufacturing                        |            |               |            |                 |
|                 | All industries                          |            |               |            |                 |