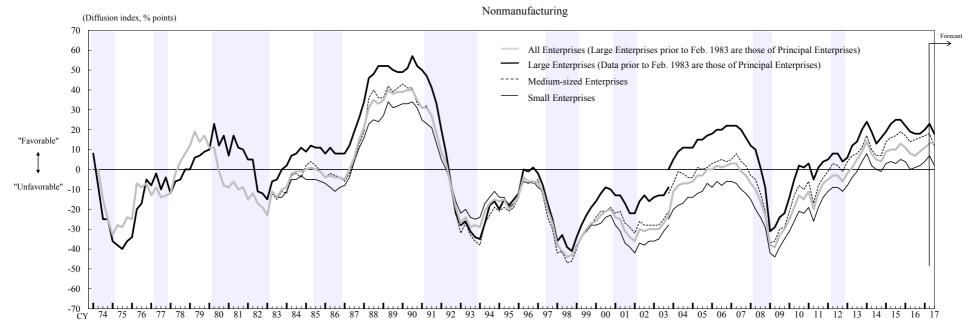

(Reference Charts)

Sample

Notes: 1. Shaded areas indicate periods of recession (according to the Cabinet Office).

- 2. There is a discontinuity between the figures up to the December 2003 survey and those from the March 2004 survey (as for the December 2003 survey, the results of preliminary survey based on "Capital" are also shown).
- 3. The "Principal Enterprises" survey was discontinued after the December 2003 survey.

## [Business Conditions]