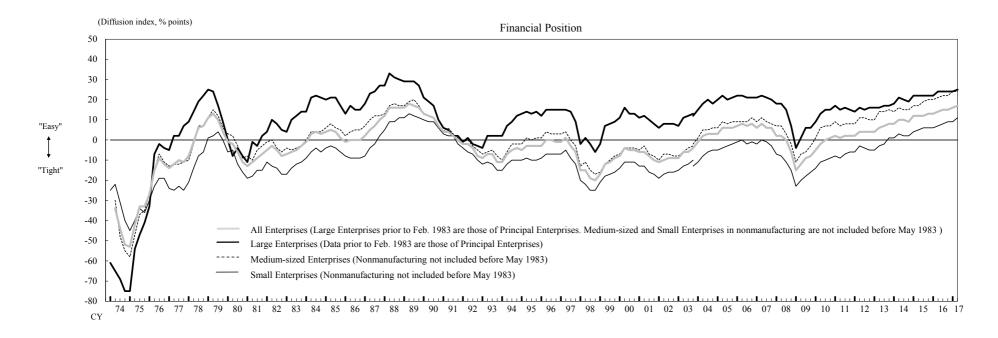

ion (according to the Cabinet Office).

- 2. There is a discontinuity between the figures up to the December 2003 survey and those from the March 2004 survey (as for the December 2003 survey, the results of preliminary survey based on "Capital" are also shown).
- 3. The "Principal Enterprises" survey was discontinued after the December 2003 survey.

## [Business Conditions]









### [Ratio of Current Profit to Sales]





- 2. There is a discontinuity in the data in December 2014 due to the regular revision of the sample enterprises.
- 3. Excludes software and R&D investment.

### (1) All Enterprises



# (2) Large Enterprises



# (3) Small Enterprises



# [Production Capacity (Manufacturing)]



# [Employment Conditions (All industries)]



### [Corporate Finance (All industries)]