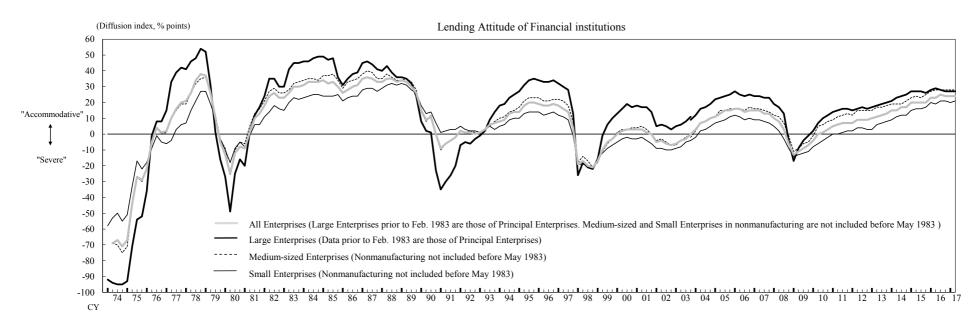

### Lending Attitude of Financial institutions (All industries)

(Diffusion index of "Accommodative" minus "Severe." % points)

|                          | (Diffusion inde | (Diffusion index of Accommodative minus Severe, % por |                   |         |  |  |  |  |
|--------------------------|-----------------|-------------------------------------------------------|-------------------|---------|--|--|--|--|
|                          | Dec. 201        | 8 Survey                                              | March 2019 Survey |         |  |  |  |  |
|                          | Actual result   | Forecast                                              | Actual result     |         |  |  |  |  |
|                          |                 |                                                       |                   | Changes |  |  |  |  |
| Large Enterprises        |                 |                                                       |                   |         |  |  |  |  |
| Medium-sized Enterprises |                 |                                                       |                   |         |  |  |  |  |
| Small Enterprises        |                 |                                                       |                   |         |  |  |  |  |
| All Enterprises          |                 |                                                       |                   |         |  |  |  |  |
| Manufacturing            |                 |                                                       |                   |         |  |  |  |  |
| Nonmanufacturing         |                 |                                                       |                   |         |  |  |  |  |