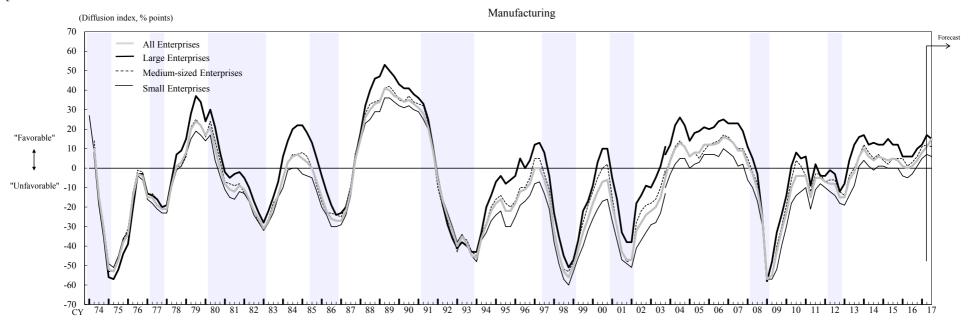

(Reference Charts)

Sample

Notes: 1. Shaded areas indicate periods of recession (according to the Cabinet Office).

- 2. There is a discontinuity between the figures up to the December 2003 survey and those from the March 2004 survey (as for the December 2003 survey, the results of preliminary survey based on "Capital" are also shown).
- 3. The "Principal Enterprises" survey was discontinued after the December 2003 survey.

## [Business Conditions]