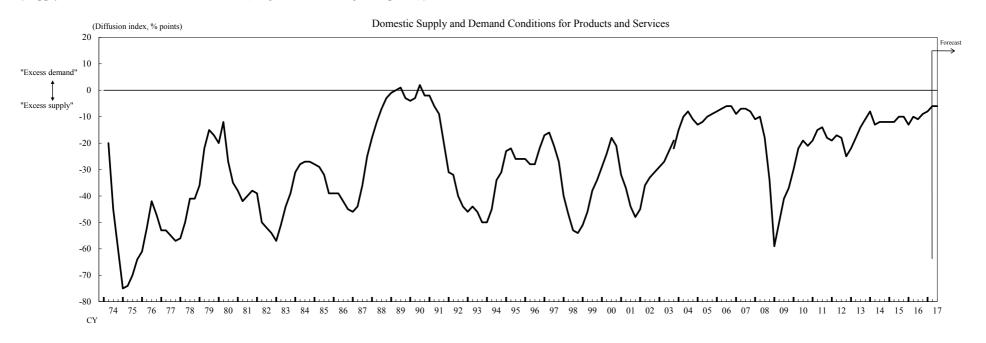

(Reference Charts)

Sample

Notes: 1. Shaded areas indicate periods of recession (according to the Cabinet Office).

- 2. There is a discontinuity between the figures up to the December 2003 survey and those from the March 2004 survey (as for the December 2003 survey, the results of preliminary survey based on "Capital" are also shown).
- 3. The "Principal Enterprises" survey was discontinued after the December 2003 survey.