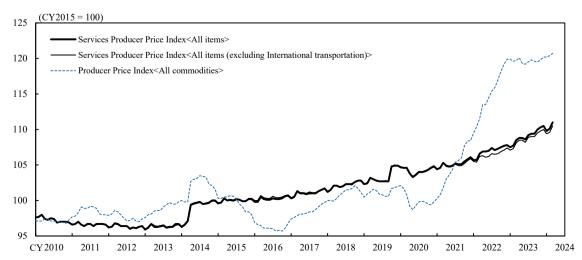

#### (Developments in Price Index)

Note: The base year for the Producer Price Index<All commodities> is the CY2020 (CY2020=100).

<sup>&</sup>quot;International air passenger transportation," "Ocean freight transportation (except Ocean tankers)," "Ocean tankers," "International air freight transportation," and "International mail services."