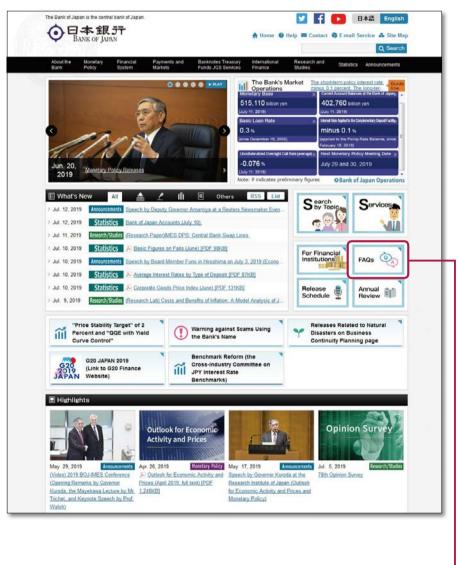

## https://www.boj.or.jp/en/index.htm

Provides various kinds of information, including monetary policy releases, speeches and statements, reports and research papers, financial and economic statistics, as well as general information about the Bank.

## 📕 Bank of Japan FAQs: 🔶

#### https://www.boj.or.jp/en/announcements/education/oshiete/index.htm

Provides helpful answers to frequently asked questions on the Bank's functions and business operations as well as related topics. Continually updated to reflect changes.