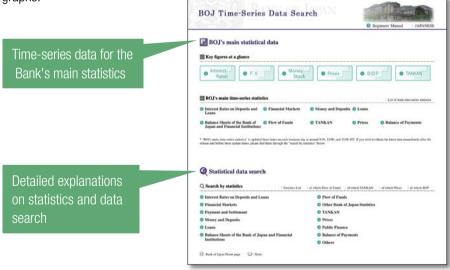

### BOJ Time-Series Data Search:

https://www.stat-search.boj.or.jp/index\_en.html

Provides time-series statistical data released by the Bank, which are available for viewing, searching, downloading,

and the drawing of graphs.