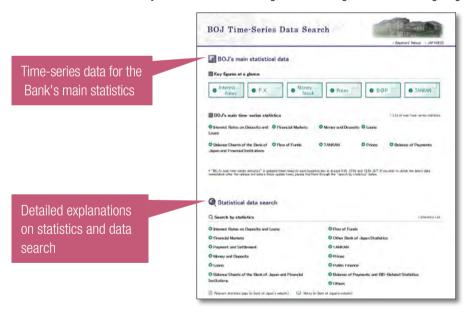

#### BOJ Time-Series Data Search

#### https://www.stat-search.boj.or.jp/index\_en.html

Provides time-series statistical data released by the Bank for searching, downloading, and the drawing of graphs.