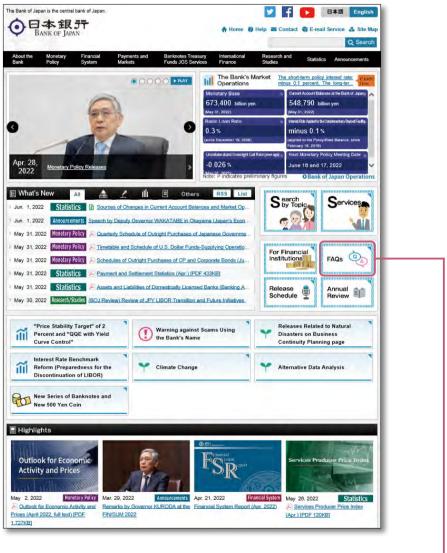

# https://www.boj.or.jp/en/index.htm

Provides various kinds of information, including monetary policy releases, speeches and statements, reports and research papers, financial and economic statistics, as well as general facts about the Bank.