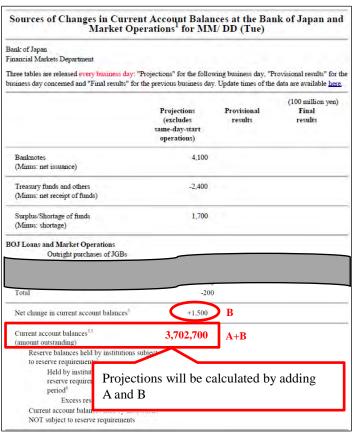

| Sources of Changes in Current Account Balances at the Bank of Japan and<br>Market Operations <sup>1</sup> for MM/ DD (Tue)                                                                                                                  |                                                           |                        |                                       |  |  |
|---------------------------------------------------------------------------------------------------------------------------------------------------------------------------------------------------------------------------------------------|-----------------------------------------------------------|------------------------|---------------------------------------|--|--|
| Bank of Japan<br>Financial Markets Department                                                                                                                                                                                               |                                                           |                        |                                       |  |  |
| Three tables are released every business day: "Projections" for the following business day, "Provisional results" for business day concerned and "Final results" for the previous business day. Update times of the data are available here |                                                           |                        |                                       |  |  |
|                                                                                                                                                                                                                                             | Projections<br>(excludes<br>same-day-start<br>operations) | Provisional<br>results | (100 million yen)<br>Final<br>results |  |  |
| Banknotes<br>(Minus: net issuance)                                                                                                                                                                                                          | 4,100                                                     |                        |                                       |  |  |
| Treasury funds and others<br>(Minus: net receipt of funds)                                                                                                                                                                                  | -2,400                                                    |                        |                                       |  |  |
| Surplus/Shortage of funds<br>(Minus: shortage)                                                                                                                                                                                              | 1,700                                                     |                        |                                       |  |  |
| BOJ Loans and Market Operations<br>Outright purchases of JGBs                                                                                                                                                                               |                                                           |                        |                                       |  |  |
| Total                                                                                                                                                                                                                                       | -200                                                      |                        |                                       |  |  |
| Net change in current account balances <sup>5</sup>                                                                                                                                                                                         | +1,500                                                    |                        |                                       |  |  |
| Current account balances <sup>3,5</sup> (amount outstanding)  Reserve balances held by institutions subje to reserve requirements <sup>5</sup>                                                                                              | ect                                                       | Left blank             |                                       |  |  |
| Held by institutions that have satisfic<br>reserve requirements for the current<br>period <sup>6</sup><br>Excess reserves <sup>6</sup>                                                                                                      |                                                           |                        |                                       |  |  |
| Current account balances held by institutio<br>NOT subject to reserve requirements                                                                                                                                                          | ns                                                        |                        |                                       |  |  |

## (After)