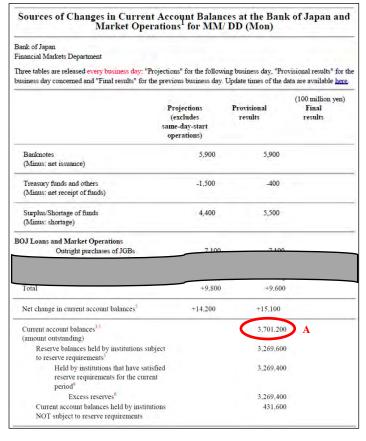

## (Before)

| Sources of Changes in Current Account Balances at the Bank of Japan and<br>Market Operations <sup>1</sup> for MM/DD (Mon)                                                                                                                      |                                                           |                        |                                       |  |  |
|------------------------------------------------------------------------------------------------------------------------------------------------------------------------------------------------------------------------------------------------|-----------------------------------------------------------|------------------------|---------------------------------------|--|--|
| eank of Japan<br>inancial Markets Department                                                                                                                                                                                                   |                                                           |                        |                                       |  |  |
| Three tables are released every business day; "Projections" for the following business day, "Provisional results" for thousiness day concerned and "Final results" for the previous business day. Update times of the data are available here. |                                                           |                        |                                       |  |  |
|                                                                                                                                                                                                                                                | Projections<br>(excludes<br>same-day-start<br>operations) | Provisional<br>results | (100 million yen)<br>Final<br>results |  |  |
| Banknotes<br>(Minus: net issuance)                                                                                                                                                                                                             | 5,900                                                     | 5,900                  |                                       |  |  |
| Treasury funds and others<br>(Minus: net receipt of funds)                                                                                                                                                                                     | -1,500                                                    | -400                   |                                       |  |  |
| Surplus/Shortage of funds<br>(Minus: shortage)                                                                                                                                                                                                 | 4,400                                                     | 5,500                  |                                       |  |  |
| OJ Loans and Market Operations<br>Outright purchases of JGBs                                                                                                                                                                                   | 7 100                                                     | 7100                   |                                       |  |  |
| Total                                                                                                                                                                                                                                          | +9,800                                                    | +9,600                 |                                       |  |  |
| Net change in current account balances <sup>5</sup>                                                                                                                                                                                            | +14,200                                                   | +15,100                |                                       |  |  |
| Current account balances <sup>3,5</sup> (amount outstanding)                                                                                                                                                                                   |                                                           | 3,701,200              |                                       |  |  |
| Reserve balances held by institutions subjeto reserve requirements <sup>5</sup>                                                                                                                                                                | ect                                                       | 3,269,600              |                                       |  |  |
| Held by institutions that have satisfi<br>reserve requirements for the current<br>period <sup>6</sup>                                                                                                                                          |                                                           | 3,269,400              |                                       |  |  |
| Excess reserves <sup>6</sup> Current account balances held by institution                                                                                                                                                                      | ons                                                       | 3,269,400<br>431,600   |                                       |  |  |