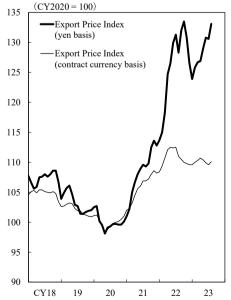

## <u>Export Price Index</u> ( Preliminary Figures for August 2023 )

Index Monthly change Yearly change Contract Contract Yen Yen Previous Previous Previous Yen currency currency Weight basis basis basis month month month basis basis All commodities 1,000.0 133.1 r 130.6 1.9 r -0.2 0.5 3.7 r -0.5 -0.8 Textiles 9.2 130.5 128.5 1.6 0.0 0.0 9.4 6.8 4.8 Chemicals and related products 117.5 141.8 r 138.2 2.6 -1.4 0.8 -1.6 -9.3 -5.9 r r Metals and related products 103.5 163.0 160.0 1.9 -0.7 -0.2 4.6 -1.8 -0.9 r r General purpose, production and 196.5 r 119.6 0.7 4.7 121.4 1.5 0.3 7.1 3.6 r business oriented machinery 120.5 118.7 0.1 Electric and electronic products 210.2 1.5 r 0.2 0.8r -1.6 -3.4 Transportation equipment 269.9 129.7 r 127.9 1.4 0.6 0.1 8.1 6.3 2.4 r r Other primary products and 93.2 152.3 r 146.4 4.0 -0.7 2.2 r -10.0 -5.2 -0.8 r manufactured goods