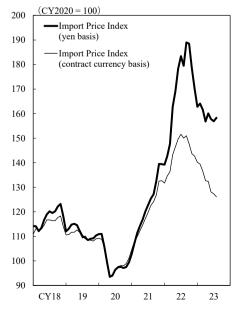

### <u>Import Price Index</u> ( Preliminary Figures for August 2023 )

CY2020 = 100, %

|                                                             |         |              |                   |              |                |      |                               |              |   | 012020          | 0 = 100, %                    |  |  |  |
|-------------------------------------------------------------|---------|--------------|-------------------|--------------|----------------|------|-------------------------------|--------------|---|-----------------|-------------------------------|--|--|--|
|                                                             |         |              |                   |              | Monthly change |      |                               |              |   | Yearly change   |                               |  |  |  |
|                                                             | Weight  | Yen<br>basis | Previous<br>month | Yen<br>basis | Flevious       |      | Contract<br>currency<br>basis | Yen<br>basis |   | evious<br>10nth | Contract<br>currency<br>basis |  |  |  |
| All commodities                                             | 1,000.0 | 158.3        | r 156.9           | 0.9          | r              | -0.6 | -0.9                          | -11.8        | r | -14.4           | -15.9                         |  |  |  |
| Beverages and foods and agriculture products for food       | 85.1    | 157.0        | r 154.6           | 1.6          | r              | -0.4 | -0.1                          | 0.1          |   | -1.8            | -4.6                          |  |  |  |
| Textiles                                                    | 58.6    | 124.8        | r 123.0           | 1.5          |                | -0.6 | 0.4                           | 5.7          | r | 3.8             | 2.6                           |  |  |  |
| Metals and related products                                 | 101.6   | 162.3        | r 160.7           | 1.0          |                | -0.7 | -0.9                          | -3.2         | r | -6.8            | -8.4                          |  |  |  |
| Lumber and wood products and forest products                | 16.6    | 156.9        | r 153.1           | 2.5          | r              | -1.0 | 0.2                           | -22.7        | r | -26.8           | -29.4                         |  |  |  |
| Petroleum, coal and natural gas                             | 213.6   | 236.6        | r 237.2           | -0.3         | r              | -0.8 | -2.8                          | -30.3        | r | -32.5           | -35.1                         |  |  |  |
| Chemicals and related products                              | 108.4   | 121.6        | r 121.0           | 0.5          | r              | -0.8 | -0.6                          | -3.7         | r | -5.8            | -7.2                          |  |  |  |
| General purpose, production and business oriented machinery | 75.9    | 131.1        | r 129.3           | 1.4          | r              | 0.3  | 0.0                           | 8.5          | r | 6.5             | 3.8                           |  |  |  |
| Electric and electronic products                            | 206.7   | 129.7        | r 127.5           | 1.7          | r              | -0.5 | -0.1                          | 0.4          | r | -2.2            | -4.2                          |  |  |  |
| Transportation equipment                                    | 51.2    | 134.5        | r 132.6           | 1.4          |                | 0.2  | 0.1                           | 11.0         |   | 9.5             | 6.4                           |  |  |  |
| Other primary products and<br>manufactured goods            | 82.3    | 136.2        | r 133.2           | 2.3          |                | 0.0  | 0.5                           | 6.1          | r | 2.4             | 0.6                           |  |  |  |