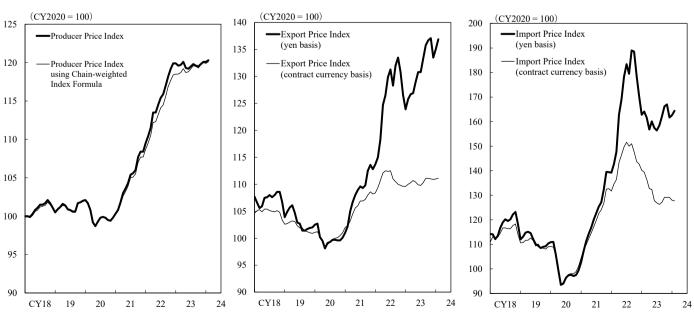

## Corporate Goods Price Index <u>Time Series Data</u>

CY2020 = 100, %

|       |      | Producer  | Price Inde                       | ex               |                                                            |                                  |                                           | Export Price Index      |                                  |                  |                                           |                                              |                                  |                  |                                           |  |
|-------|------|-----------|----------------------------------|------------------|------------------------------------------------------------|----------------------------------|-------------------------------------------|-------------------------|----------------------------------|------------------|-------------------------------------------|----------------------------------------------|----------------------------------|------------------|-------------------------------------------|--|
|       |      | All commo | odities                          |                  | (Reference) excluding extra charges for summer electricity |                                  |                                           | All comm<br>(yen basis) |                                  |                  |                                           | All commodities<br>(contract currency basis) |                                  |                  |                                           |  |
|       |      |           | Monthly<br>(Quarterly)<br>change | Yearly<br>change | Change<br>from three<br>months<br>earlier                  | Monthly<br>(Quarterly)<br>change | Change<br>from three<br>months<br>earlier |                         | Monthly<br>(Quarterly)<br>change | Yearly<br>change | Change<br>from three<br>months<br>earlier |                                              | Monthly<br>(Quarterly)<br>change | Yearly<br>change | Change<br>from three<br>months<br>earlier |  |
| CY 20 | 021  | 104.6     | _                                | 4.6              | _                                                          | _                                | _                                         | 108.3                   | _                                | 8.3              | _                                         | 105.8                                        | _                                | 5.8              | _                                         |  |
| 20    | )22  | 114.9     | _                                | 9.8              | _                                                          | _                                | _                                         | 125.9                   | _                                | 16.3             | _                                         | 110.7                                        | _                                | 4.6              | _                                         |  |
| 20    | )23  | 119.7     | _                                | 4.2              | _                                                          | _                                | _                                         | 130.9                   | _                                | 4.0              | _                                         | 110.4                                        | _                                | -0.3             |                                           |  |
| FY 20 | 020  | 99.9      | _                                | _                | _                                                          | _                                | _                                         | 100.2                   | _                                | _                | _                                         | 100.4                                        | _                                | _                | _                                         |  |
| 20    | )21  | 107.0     | _                                | 7.1              | _                                                          | _                                | _                                         | 111.5                   | _                                | 11.3             | _                                         | 107.5                                        | _                                | 7.1              | -                                         |  |
| 20    | )22  | 117.2     | _                                | 9.5              | _                                                          | —                                | _                                         | 128.3                   |                                  | 15.1             |                                           | 110.9                                        | <u> </u>                         | 3.2              |                                           |  |
|       | Q1   | 119.7     | 0.5                              | 8.3              | _                                                          | 0.5                              | _                                         | 125.5                   | -3.7                             | 8.5              | _                                         | 110.0                                        | 0.2                              | 0.5              | _                                         |  |
|       | Q2   | 119.5     | -0.2                             | 5.0              | _                                                          | -0.2                             | _                                         | 128.9                   | 2.7                              | 1.5              | _                                         | 110.3                                        | 0.3                              | -1.8             | -                                         |  |
|       | Q3   | 119.6     | 0.1                              | 3.0              | _                                                          | -0.1                             | _                                         | 133.3                   | 3.4                              | 2.1              | _                                         | 110.4                                        | 0.1                              | -0.8             | -                                         |  |
|       | Q4   | 119.8     | 0.2                              | 0.6              | _                                                          | 0.3                              | <u> </u>                                  | 135.8                   | 1.9                              | 4.2              | <u> </u>                                  | 111.0                                        | 0.5                              | 1.1              | <u> </u>                                  |  |
|       | Jan. | 119.9     | 0.0                              | 9.5              | 1.4                                                        | 0.0                              | 1.4                                       | 123.9                   | -2.1                             | 9.0              | -7.2                                      | 109.6                                        | 0.0                              | 1.1              | -0.4                                      |  |
|       | Feb. | 119.6     | -0.3                             | 8.3              | 0.3                                                        | -0.3                             | 0.3                                       | 125.8                   | 1.5                              | 9.4              | -3.8                                      | 110.0                                        | 0.4                              | 0.5              | 0.2                                       |  |
|       | Mar. | 119.7     | 0.1                              | 7.4              | -0.2                                                       | 0.1                              | -0.2                                      | 126.7                   | 0.7                              | 7.1              | 0.2                                       | 110.3                                        | 0.3                              | -0.4             | 0.6                                       |  |
|       | Apr. | 120.1     | 0.3                              | 5.8              | 0.2                                                        | 0.3                              | 0.2                                       | 126.9                   | 0.2                              | 1.8              | 2.4                                       | 110.7                                        | 0.4                              | -1.2             | 1.0                                       |  |
|       | May  | 119.3     | -0.7                             | 5.1              | -0.3                                                       | -0.7                             | -0.3                                      | 129.0                   | 1.7                              | 2.0              | 2.5                                       | 110.4                                        | -0.3                             | -1.9             | 0.4                                       |  |
|       | June | 119.2     | -0.1                             | 4.1              | -0.4                                                       | -0.1                             | -0.4                                      | 130.8                   | 1.4                              | 0.7              | 3.2                                       | 109.9                                        | -0.5                             | -2.2             | -0.4                                      |  |
|       | July | 119.5     | 0.3                              | 3.6              | -0.5                                                       | 0.1                              | -0.7                                      | 130.8                   | 0.0                              | -0.4             | 3.1                                       | 109.8                                        | -0.1                             | -2.4             | -0.8                                      |  |
|       | Aug. | 119.8     | 0.3                              | 3.4              | 0.4                                                        | 0.3                              | 0.3                                       | 133.3                   | 1.9                              | 3.9              | 3.3                                       | 110.3                                        | 0.5                              | -0.6             | -0.1                                      |  |
|       | Sep. | 119.6     | -0.2                             | 2.2              | 0.3                                                        | -0.2                             | 0.2                                       | 135.8                   | 1.9                              | 2.9              | 3.8                                       | 111.1                                        | 0.7                              | 0.5              | 1.1                                       |  |
|       | Oct. | 119.5     | -0.1                             | 1.1              | 0.0                                                        | 0.1                              | 0.2                                       | 136.7                   | 0.7                              | 2.4              | 4.5                                       | 111.1                                        | 0.0                              | 1.0              | 1.2                                       |  |
|       | Nov. | 119.8     | 0.3                              | 0.5              | 0.0                                                        | 0.3                              | 0.2                                       | 137.1                   | 0.3                              | 4.8              | 2.9                                       | 111.0                                        | -0.1                             | 1.1              | 0.6                                       |  |
|       | Dec. | 120.1     | 0.3                              | 0.2              | 0.4                                                        | 0.3                              | 0.6                                       | 133.5                   | -2.6                             | 5.5              | -1.7                                      | 110.9                                        | -0.1                             | 1.2              | -0.2                                      |  |
|       | Jan. | 120.1     | 0.0                              | 0.2              | 0.5                                                        | 0.0                              | 0.5                                       | 135.1                   | 1.2                              | 9.0              | -1.2                                      | 111.0                                        | 0.1                              | 1.3              | -0.1                                      |  |
|       | Feb. | 120.3     | 0.2                              | 0.6              | 0.4                                                        | 0.2                              | 0.4                                       | 136.9                   | 1.3                              | 8.8              | -0.1                                      | 111.1                                        | 0.1                              | 1.0              | 0.1                                       |  |

CY2020 = 100, %

|     |      |                        |                                  |                  |                                           |           |                                  |                  | C 1 2020                                  | = 100, %                                     |
|-----|------|------------------------|----------------------------------|------------------|-------------------------------------------|-----------|----------------------------------|------------------|-------------------------------------------|----------------------------------------------|
|     |      | Import P               | rice Index                       |                  |                                           |           |                                  |                  |                                           | Foreign                                      |
|     |      | All common (yen basis) |                                  |                  |                                           | All comme | odities<br>urrency basi          | s)               |                                           | exchange<br>rate<br>\$/yen                   |
|     |      |                        | Monthly<br>(Quarterly)<br>change | Yearly<br>change | Change<br>from three<br>months<br>earlier |           | Monthly<br>(Quarterly)<br>change | Yearly<br>change | Change<br>from three<br>months<br>earlier | Monthly<br>(Quarterly)<br>(Yearly)<br>change |
| CY  | 2021 | 121.6                  | _                                | 21.6             | _                                         | 118.7     | _                                | 18.7             | _                                         | 2.8                                          |
|     | 2022 | 169.1                  | _                                | 39.1             | _                                         | 144.1     | _                                | 21.4             | _                                         | 19.7                                         |
|     | 2023 | 161.2                  | —                                | -4.7             | _                                         | 131.4     | —                                | -8.8             | _                                         | 6.9                                          |
| FY  | 2020 | 99.5                   | _                                | _                | _                                         | 99.9      | _                                | _                | _                                         | -2.5                                         |
|     | 2021 | 130.6                  | _                                | 31.3             | _                                         | 125.4     | _                                | 25.5             | _                                         | 6.0                                          |
|     | 2022 | 174.0                  | _                                | 33.2             | _                                         | 145.2     | _                                | 15.8             | _                                         | 20.5                                         |
| 202 | •    | 162.8                  | -9.1                             | 13.7             | _                                         | 138.7     | -4.1                             | 3.4              | _                                         | -6.5                                         |
|     | Q2   | 158.1                  | -2.9                             | -7.1             | _                                         | 131.0     | -5.6                             | -10.6            | _                                         | 3.8                                          |
|     | Q3   | 159.0                  | 0.6                              | -13.6            | _                                         | 126.8     | -3.2                             | -16.0            | _                                         | 5.3                                          |
|     | Q4   | 165.0                  | 3.8                              | -7.9             | _                                         | 129.1     | 1.8                              | -10.8            | _                                         | 2.3                                          |
| 202 |      | 162.8                  | -4.4                             | 17.0             | -13.6                                     | 140.2     | -1.8                             | 6.5              | -5.1                                      | -3.5                                         |
|     | Feb. | 164.1                  | 0.8                              | 15.0             | -8.1                                      | 139.4     | -0.6                             | 3.6              | -3.0                                      | 1.8                                          |
|     | Mar. | 161.6                  | -1.5                             | 9.4              | -5.1                                      | 136.5     | -2.1                             | 0.1              | -4.3                                      | 0.9                                          |
|     | Apr. | 156.8                  | -3.0                             | -3.7             | -3.7                                      | 132.7     | -2.8                             | -7.4             | -5.3                                      | -0.4                                         |
|     | May  | 160.1                  | 2.1                              | -5.4             | -2.4                                      | 132.4     | -0.2                             | -9.6             | -5.0                                      | 3.0                                          |
|     | June | 157.4                  | -1.7                             | -11.7            | -2.6                                      | 127.8     | -3.5                             | -14.6            | -6.4                                      | 2.8                                          |
|     | July | 156.4                  | -0.6                             | -14.7            | -0.3                                      | 126.9     | -0.7                             | -16.3            | -4.4                                      | 0.0                                          |
|     | Aug. | 158.5                  | 1.3                              | -11.7            | -1.0                                      | 126.3     | -0.5                             | -15.8            | -4.6                                      | 2.5                                          |
|     | Sep. | 162.0                  | 2.2                              | -14.3            | 2.9                                       | 127.1     | 0.6                              | -15.8            | -0.5                                      | 2.0                                          |
|     | Oct. | 166.2                  | 2.6                              | -11.8            | 6.3                                       | 129.1     | 1.6                              | -12.6            | 1.7                                       | 1.3                                          |
|     | Nov. | 167.0                  | 0.5                              | -6.4             | 5.4                                       | 129.2     | 0.1                              | -10.1            | 2.3                                       | 0.2                                          |
|     | Dec. | 161.7                  | -3.2                             | -5.0             | -0.2                                      | 129.1     | -0.1                             | -9.5             | 1.6                                       | -3.9                                         |
| 202 |      | 162.6                  | 0.6                              | -0.1             | -2.2                                      | 128.0     | -0.9                             | -8.7             | -0.9                                      | 1.7                                          |
|     | Feb. | 164.4                  | 1.1                              | 0.2              | -1.6                                      | 127.7     | -0.2                             | -8.4             | -1.2                                      | 1.9                                          |