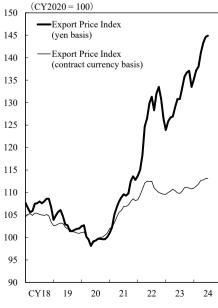

# Export Price Index ( Preliminary Figures for July 2024 )

CY2020 = 100, %

|                                                             |         |              |                   | Monthly change |   |               |                               | Yearly change |                |      |                               |  |
|-------------------------------------------------------------|---------|--------------|-------------------|----------------|---|---------------|-------------------------------|---------------|----------------|------|-------------------------------|--|
|                                                             | Weight  | Yen<br>basis | Previous<br>month | Yen<br>basis   |   | vious<br>onth | Contract<br>currency<br>basis | Yen<br>basis  | Previous month |      | Contract<br>currency<br>basis |  |
| All commodities                                             | 1,000.0 | 144.9        | r 144.6           | 0.2            | r | 0.9           | 0.0                           | 10.8          | r              | 10.6 | 3.0                           |  |
| Textiles                                                    | 9.2     | 142.5        | 141.9             | 0.4            |   | 1.3           | 0.3                           | 10.9          |                | 10.4 | 2.8                           |  |
| Chemicals and related products                              | 117.5   | 155.9        | 155.1             | 0.5            | r | 0.6           | 0.3                           | 12.9          |                | 10.8 | 3.9                           |  |
| Metals and related products                                 | 103.5   | 182.8        | r 184.0           | -0.7           |   | 1.7           | -0.7                          | 14.2          | r              | 14.1 | 4.1                           |  |
| General purpose, production and business oriented machinery | 196.5   | 129.3        | r 128.3           | 0.8            | r | 0.5           | 0.6                           | 7.6           | r              | 7.5  | 3.0                           |  |
| Electric and electronic products                            | 210.2   | 132.3        | r 131.6           | 0.5            | r | 1.4           | 0.5                           | 11.4          | r              | 11.1 | 3.8                           |  |
| Transportation equipment                                    | 269.9   | 140.5        | r 140.9           | -0.3           |   | 0.7           | -0.5                          | 9.7           | r              | 10.8 | 1.8                           |  |
| Other primary products and manufactured goods               | 93.2    | 162.6        | r 162.3           | 0.2            | r | 0.7           | 0.0                           | 11.2          | r              | 10.0 | 2.7                           |  |