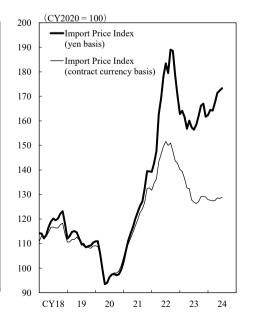

### <u>Import Price Index</u> ( Preliminary Figures for July 2024 )

CY2020 = 100, %

|                                                             |         |              |                | М            | onth | ly chan                    | ge   | Yearly change |                |      |                               |  |
|-------------------------------------------------------------|---------|--------------|----------------|--------------|------|----------------------------|------|---------------|----------------|------|-------------------------------|--|
|                                                             | Weight  | Yen<br>basis | Previous month | Yen<br>basis |      | Previous currer month basi |      | Yen<br>basis  | Previous month |      | Contract<br>currency<br>basis |  |
| All commodities                                             | 1,000.0 | 173.3        | r 172.4        | 0.5          | r    | 0.6                        | 0.4  | 10.8          |                | 9.5  | 1.6                           |  |
| Beverages and foods and agriculture products for food       | 85.1    | 170.4        | r 169.0        | 0.8          | r    | 1.7                        | 0.6  | 10.0          | r              | 8.9  | 2.3                           |  |
| Textiles                                                    | 58.6    | 131.4        | r 130.5        | 0.7          | r    | 0.2                        | 0.5  | 7.0           | r              | 5.5  | 1.8                           |  |
| Metals and related products                                 | 101.6   | 189.1        | r 190.8        | -0.9         |      | 2.8                        | -0.9 | 17.7          | r              | 17.9 | 7.0                           |  |
| Lumber and wood products and forest products                | 16.6    | 166.6        | 166.0          | 0.4          |      | 1.4                        | 0.1  | 8.7           |                | 7.3  | -2.3                          |  |
| Petroleum, coal and natural gas                             | 213.6   | 266.4        | r 263.1        | 1.3          | r    | -0.6                       | 1.2  | 13.4          | r              | 10.9 | 1.6                           |  |
| Chemicals and related products                              | 108.4   | 124.3        | r 124.2        | 0.1          | r    | 0.2                        | -0.1 | 2.9           | r              | 1.7  | -2.3                          |  |
| General purpose, production and business oriented machinery | 75.9    | 141.2        | 141.7          | -0.4         | r    | 0.7                        | -0.4 | 9.2           |                | 9.9  | 2.6                           |  |
| Electric and electronic products                            | 206.7   | 136.8        | 136.1          | 0.5          | r    | 1.0                        | 0.5  | 7.5           |                | 6.3  | -1.2                          |  |
| Transportation equipment                                    | 51.2    | 144.9        | r 144.6        | 0.2          | r    | 0.7                        | 0.1  | 9.2           | r              | 9.1  | 2.9                           |  |
| Other primary products and manufactured goods               | 82.3    | 149.8        | r 149.4        | 0.3          |      | 0.9                        | 0.1  | 12.5          | r              | 12.2 | 3.3                           |  |