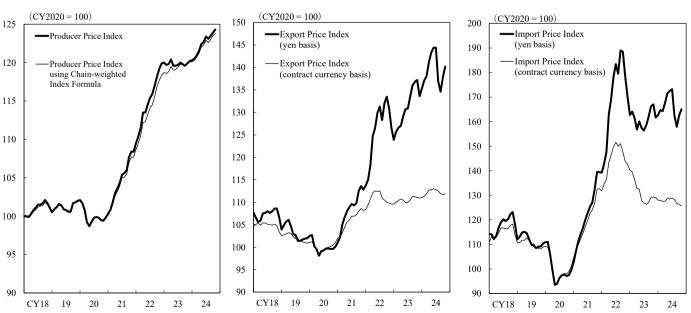

### Producer Price Index

### ( Preliminary Figures for November 2024 )

CY2020 = 100, %

|                                                | I       |       |   |                |                   |   |                | CY2020 = 100, %  |   |               |  |
|------------------------------------------------|---------|-------|---|----------------|-------------------|---|----------------|------------------|---|---------------|--|
|                                                | Weight  | Index |   | evious<br>onth | Monthly<br>change |   | evious<br>onth | Yearly<br>change |   | vious<br>onth |  |
| All commodities                                | 1,000.0 | 124.3 | r | 123.9          | 0.3               | r | 0.3            | 3.7              | r | 3.6           |  |
| excluding extra charges for summer electricity | 1,000.0 | 124.3 | r | 123.9          | 0.3               | r | 0.5            | 3.7              | r | 3.6           |  |
| Beverages and foods                            | 144.6   | 119.3 | r | 119.2          | 0.1               | r | 0.1            | 1.8              | r | 1.9           |  |
| Textile products                               | 9.4     | 123.2 | r | 123.9          | -0.6              | r | 2.0            | 4.4              | r | 5.0           |  |
| Lumber and wood products                       | 9.6     | 133.6 | r | 134.1          | -0.4              | r | -0.4           | -2.2             |   | -1.5          |  |
| Pulp, paper and related products               | 28.8    | 124.4 | r | 124.1          | 0.2               |   | 0.2            | 1.6              | r | 1.4           |  |
| Chemicals and related products                 | 86.1    | 116.4 | r | 116.3          | 0.1               | r | -0.7           | -0.4             | r | -0.7          |  |
| Petroleum and coal products                    | 52.8    | 155.0 | r | 155.0          | 0.0               | r | -2.4           | 1.6              | r | 4.9           |  |
| Plastic products                               | 41.0    | 116.1 |   | 115.4          | 0.6               |   | 0.4            | 3.2              |   | 2.7           |  |
| Ceramic, stone and clay products               | 23.4    | 131.1 | r | 131.0          | 0.1               | r | 0.1            | 2.7              | r | 2.8           |  |
| Iron and steel                                 | 50.6    | 152.7 | r | 153.0          | -0.2              |   | -0.5           | 0.2              |   | 0.3           |  |
| Nonferrous metals                              | 26.7    | 177.1 | r | 176.4          | 0.4               |   | 3.8            | 13.6             | r | 14.7          |  |
| Metal products                                 | 43.7    | 130.4 | r | 130.9          | -0.4              | r | 1.6            | 3.7              | r | 4.4           |  |
| General purpose machinery                      | 33.3    | 112.3 | r | 112.5          | -0.2              | r | 0.8            | 3.9              | r | 3.7           |  |
| Production machinery                           | 45.8    | 113.3 | r | 113.7          | -0.4              | r | -0.2           | 1.6              | r | 2.2           |  |
| Business oriented machinery                    | 14.9    | 108.9 | r | 108.6          | 0.3               | r | 0.4            | 2.4              | r | 2.0           |  |
| Electronic components and devices              | 19.3    | 108.0 | r | 108.0          | 0.0               | r | 0.7            | 1.0              | r | 1.3           |  |
| Electrical machinery and equipment             | 50.0    | 114.0 | r | 114.1          | -0.1              | r | 0.5            | 3.7              | r | 4.0           |  |
| Information and communications equipment       | 18.2    | 111.2 | r | 111.1          | 0.1               | r | 0.6            | 3.2              | r | 2.9           |  |
| Transportation equipment                       | 150.9   | 109.2 | r | 109.2          | 0.0               |   | 0.2            | 1.0              | r | 1.0           |  |
| Other manufacturing industry products          | 43.2    | 118.7 |   | 118.2          | 0.4               | r | 0.3            | 3.8              |   | 3.6           |  |
| Agriculture, forestry and fishery products     | 40.3    | 139.6 | r | 136.8          | 2.0               | r | 6.7            | 31.0             | r | 28.1          |  |
| Minerals                                       | 3.7     | 140.3 | r | 140.1          | 0.1               |   | 0.1            | 6.3              | r | 6.0           |  |
| Electric power, gas and water                  | 58.4    | 133.6 | r | 129.9          | 2.8               | r | -1.1           | 9.2              | r | 5.9           |  |
| Scrap and waste                                | 5.3     | 167.2 | r | 164.4          | 1.7               | r | 0.4            | -6.9             | r | -8.7          |  |

# Export Price Index ( Preliminary Figures for November 2024 )

CY2020 = 100, %

|                                                             |         |                    |         |              | onthly cha        | nge                           | Yearly change |                   |                               |  |
|-------------------------------------------------------------|---------|--------------------|---------|--------------|-------------------|-------------------------------|---------------|-------------------|-------------------------------|--|
|                                                             | Weight  | Yen Previous month |         | Yen<br>basis | Previous<br>month | Contract<br>currency<br>basis | Yen<br>basis  | Previous<br>month | Contract<br>currency<br>basis |  |
| All commodities                                             | 1,000.0 | 140.2              | r 137.9 | 1.7          | r 2.5             | 0.2                           | 2.2           | r 0.8             | 0.7                           |  |
| Textiles                                                    | 9.2     | 141.1              | 138.6   | 1.8          | 2.6               | 0.2                           | 5.5           | 4.2               | 4.0                           |  |
| Chemicals and related products                              | 117.5   | 149.2              | r 146.5 | 1.8          | 1.2               | 0.0                           | 1.8           | r -1.5            | 0.3                           |  |
| Metals and related products                                 | 103.5   | 177.7              | 173.5   | 2.4          | 5.3               | 0.1                           | 7.4           | 5.5               | 4.7                           |  |
| General purpose, production and business oriented machinery | 196.5   | 126.6              | 125.7   | 0.7          | r 2.0             | -0.1                          | 1.5           | 2.0               | 0.7                           |  |
| Electric and electronic products                            | 210.2   | 128.1              | r 125.6 | 2.0          | r 1.7             | 0.5                           | 3.4           | r 1.7             | 1.7                           |  |
| Transportation equipment                                    | 269.9   | 137.0              | 135.1   | 1.4          | 2.7               | 0.0                           | 1.9           | 1.4               | 0.5                           |  |
| Other primary products and manufactured goods               | 93.2    | 152.8              | r 148.9 | 2.6          | r 1.6             | 0.7                           | -3.9          | r -7.3            | -5.2                          |  |

### <u>Import Price Index</u> ( Preliminary Figures for November 2024 )

CY2020 = 100, %

|                                                             |         | Inc          | lex            | М            | onthly cha        | nge                           | Yearly change |                |                               |  |
|-------------------------------------------------------------|---------|--------------|----------------|--------------|-------------------|-------------------------------|---------------|----------------|-------------------------------|--|
|                                                             | Weight  | Yen<br>basis | Previous month | Yen<br>basis | Previous<br>month | Contract<br>currency<br>basis | Yen<br>basis  | Previous month | Contract<br>currency<br>basis |  |
| All commodities                                             | 1,000.0 | 165.0        | r 162.5        | 1.5          | r 2.9             | -0.5                          | -1.2          | -2.2           | -2.8                          |  |
| Beverages and foods and agriculture products for food       | 85.1    | 171.1        | r 166.8        | 2.6          | r 4.0             | 0.7                           | 8.8           | r 6.7          | 6.9                           |  |
| Textiles                                                    | 58.6    | 130.5        | r 129.0        | 1.2          | r 2.2             | 0.0                           | 2.6           | r 0.5          | 1.6                           |  |
| Metals and related products                                 | 101.6   | 175.2        | r 173.0        | 1.3          | 5.0               | -1.0                          | 7.5           | r 5.0          | 5.0                           |  |
| Lumber and wood products and forest products                | 16.6    | 159.0        | r 155.5        | 2.3          | r 3.0             | 0.2                           | 0.7           | r -1.0         | -1.4                          |  |
| Petroleum, coal and natural gas                             | 213.6   | 241.9        | r 238.1        | 1.6          | r 2.1             | -1.0                          | -11.0         | r -11.2        | -13.1                         |  |
| Chemicals and related products                              | 108.4   | 120.2        | r 119.5        | 0.6          | r 1.3             | -0.5                          | -2.8          | r -3.2         | -3.5                          |  |
| General purpose, production and business oriented machinery | 75.9    | 142.0        | r 141.2        | 0.6          | 4.1               | -0.9                          | 6.3           | r 6.2          | 4.2                           |  |
| Electric and electronic products                            | 206.7   | 133.7        | r 131.2        | 1.9          | r 3.4             | 0.0                           | 3.6           | r 1.7          | 1.8                           |  |
| Transportation equipment                                    | 51.2    | 142.4        | 140.5          | 1.4          | 2.3               | 0.1                           | 3.0           | 2.1            | 1.7                           |  |
| Other primary products and manufactured goods               | 82.3    | 145.7        | 142.7          | 2.1          | 2.9               | 0.2                           | 3.1           | 1.6            | 1.1                           |  |

### using Chain-weighted Index Formula

( Preliminary Figures for November 2024 )

CY2020 = 100, %

|                                                | Weight  | Index | Monthly change |   | vious<br>onth | Yearly<br>change | Previous month |       |
|------------------------------------------------|---------|-------|----------------|---|---------------|------------------|----------------|-------|
| All commodities                                | 1,000.0 | 123.8 | 0.2            | r | 0.4           | 3.3              | r              | 3.3   |
| excluding extra charges for summer electricity | 1,000.0 | 123.8 | 0.2            | r | 0.6           | 3.3              | r              | 3.3   |
| Beverages and foods                            | 138.7   | 119.4 | 0.1            | r | 0.1           | 1.8              | r              | 1.9   |
| Textile products                               | 10.5    | 121.4 | -0.6           | r | 1.9           | 3.6              | r              | 4.3   |
| Lumber and wood products                       | 11.3    | 140.2 | -0.3           |   | -0.5          | -1.5             |                | -0.9  |
| Pulp, paper and related products               | 25.8    | 124.3 | 0.2            |   | 0.2           | 1.7              |                | 1.6   |
| Chemicals and related products                 | 91.5    | 113.2 | 0.0            | r | -0.4          | -1.6             | r              | -1.7  |
| Petroleum and coal products                    | 55.6    | 153.5 | -0.1           | r | -2.0          | 1.7              | r              | 4.8   |
| Plastic products                               | 40.1    | 116.1 | 0.5            |   | 0.5           | 3.0              |                | 2.6   |
| Ceramic, stone and clay products               | 24.4    | 129.8 | 0.2            |   | 0.0           | 2.6              |                | 2.7   |
| Iron and steel                                 | 56.9    | 152.3 | -0.1           | r | -0.4          | 0.5              |                | 0.5   |
| Nonferrous metals                              | 32.8    | 175.9 | 0.4            | r | 3.9           | 13.3             | r              | 14.5  |
| Metal products                                 | 42.4    | 129.3 | -0.2           | r | 1.5           | 3.6              | r              | 4.    |
| General purpose machinery                      | 32.3    | 111.6 | -0.3           | r | 0.9           | 3.6              | r              | 3.5   |
| Production machinery                           | 47.0    | 112.7 | -0.4           | r | -0.1          | 1.4              | r              | 2.0   |
| Business oriented machinery                    | 14.6    | 109.2 | 0.5            | r | 0.5           | 3.2              | r              | 2.4   |
| Electronic components and devices              | 22.4    | 107.2 | -0.1           | r | 0.7           | 0.7              | r              | 1.0   |
| Electrical machinery and equipment             | 48.7    | 112.5 | -0.1           | r | 0.4           | 3.0              | r              | 3.2   |
| Information and communications equipment       | 17.6    | 110.2 | 0.2            | r | 0.3           | 2.5              |                | 1.9   |
| Transportation equipment                       | 141.7   | 108.7 | 0.0            | r | 0.3           | 1.1              |                | 1.    |
| Other manufacturing industry products          | 42.9    | 117.5 | 0.3            | r | 0.4           | 3.5              |                | 3.4   |
| Agriculture, forestry and fishery products     | 37.3    | 138.2 | 2.1            | r | 6.5           | 29.4             | r              | 27.0  |
| Minerals                                       | 3.7     | 148.7 | 0.1            |   | 0.1           | 5.8              | r              | 5.7   |
| Electric power, gas and water                  | 53.1    | 134.6 | 2.9            | r | -1.2          | 9.2              | r              | 5.8   |
| Scrap and waste                                | 8.7     | 160.4 | 1.7            | r | -0.1          | -8.3             | r              | -10.2 |