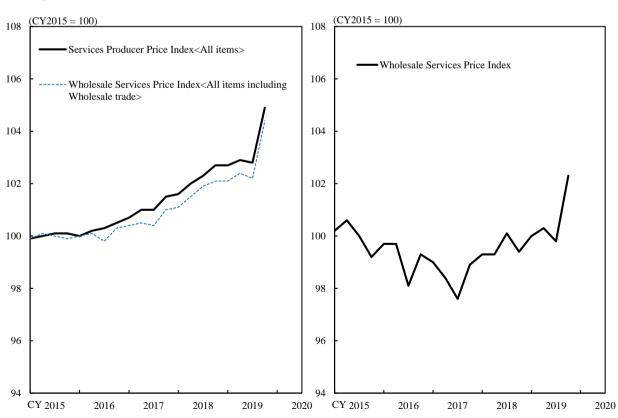

## Reference: Wholesale Services Price Index

( Preliminary Figures for the Fourth Quarter of CY2019 )

CY2015 = 100, %

|                                                                     |         |       |   |                 |                  |                     |                  | 2013 – 100, 70   |
|---------------------------------------------------------------------|---------|-------|---|-----------------|------------------|---------------------|------------------|------------------|
|                                                                     | Weight  | Index |   | evious<br>arter | Yearly<br>change | Previous<br>quarter | Quarterly change | Previous quarter |
| All items including Wholesale trade                                 | 1,239.6 | 104.4 |   | 102.2           | 2.3              | 0.                  | 3 2.2            | -0.2             |
| Wholesale trade                                                     | 239.6   | 102.3 | r | 99.8            | 2.9              | r -0.               | 3 2.5            | r -0.5           |
| Wholesale trade<br>(Textile and apparel)                            | 11.5    | 105.1 | r | 102.4           | 4.1              | r 2.                | 2.6              | r 0.9            |
| Wholesale trade<br>(Food and beverages)                             | 45.7    | 99.0  | r | 98.6            | -0.5             | r -4.               | 0.4              | r -1.7           |
| Wholesale trade<br>(Building materials, minerals &<br>metals, etc.) | 63.0    | 103.4 |   | 99.1            | 1.9              | -1.                 | 4.3              | -2.0             |
| Wholesale trade<br>(Machinery and equipment)                        | 63.9    | 101.0 | r | 99.6            | 4.2              | r 1.                | 2 1.4            | r 1.6            |
| Wholesale trade<br>(Miscellaneous goods)                            | 55.5    | 104.7 | r | 101.2           | 5.3              | r 1.                | 3.5              | r -0.7           |