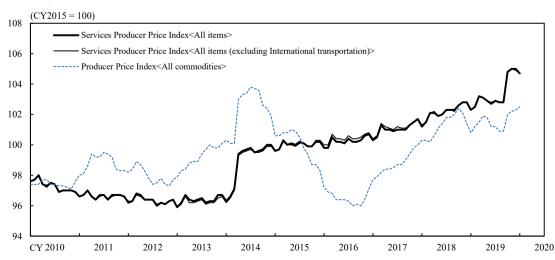

#### **Monthly Report on the Services Producer Price Index**

(Preliminary Figures for January 2020)

The Services Producer Price Index (All items) rose 2.3 percent from the previous year. The Services Producer Price Index (All items <excluding International transportation>) rose 2.3 percent from the previous year.

CY2015 = 100, %

|                                                                                 | All items                                                                     |                                                      |                                                          |                                                                               |                                                      |                                                          |  |  |
|---------------------------------------------------------------------------------|-------------------------------------------------------------------------------|------------------------------------------------------|----------------------------------------------------------|-------------------------------------------------------------------------------|------------------------------------------------------|----------------------------------------------------------|--|--|
|                                                                                 |                                                                               |                                                      |                                                          | (Ref.) All items (excluding International transportation)                     |                                                      |                                                          |  |  |
|                                                                                 | Index                                                                         | Yearly<br>change                                     | Monthly change                                           | Index                                                                         | Yearly<br>change                                     | Monthly change                                           |  |  |
| CY 2017<br>2018<br>2019                                                         | 101.0<br>102.2<br>103.3                                                       | 0.7<br>1.2<br>1.1                                    | 1 1                                                      | 101.1<br>102.2<br>103.3                                                       | 0.7<br>1.1<br>1.1                                    | -<br>-<br>-                                              |  |  |
| 2018/ Dec.<br>2019/ Jan.<br>Feb.<br>Mar.<br>Apr.<br>May<br>June<br>July<br>Aug. | 102.8<br>102.3<br>102.5<br>103.2<br>103.1<br>102.9<br>102.7<br>102.9<br>102.8 | 1.1<br>1.0<br>1.1<br>1.0<br>1.0<br>0.7<br>0.6<br>0.5 | 0.0<br>-0.5<br>0.2<br>0.7<br>-0.1<br>-0.2<br>-0.2<br>0.2 | 102.8<br>102.3<br>102.5<br>103.2<br>103.1<br>102.9<br>102.8<br>102.9<br>102.8 | 1.1<br>1.0<br>1.0<br>1.1<br>0.9<br>1.0<br>0.8<br>0.6 | 0.0<br>-0.5<br>0.2<br>0.7<br>-0.1<br>-0.2<br>-0.1<br>0.1 |  |  |
| Sep.<br>Oct.<br>Nov.<br>Dec.                                                    | 102.8<br>104.8<br>105.0<br>105.0                                              | 0.5<br>2.1<br>2.1<br>2.1                             | 0.0<br>1.9<br>0.2<br>0.0                                 | 102.8<br>104.8<br>105.0<br>r 104.9                                            | 0.6<br>2.1<br>2.1<br>r 2.0                           | 0.0<br>1.9<br>0.2<br>r -0.1                              |  |  |
| 2020/ Jan.<br>Preliminary Figures                                               | 104.7                                                                         | 2.3                                                  | -0.3                                                     | 104.7                                                                         | 2.3                                                  | -0.2                                                     |  |  |