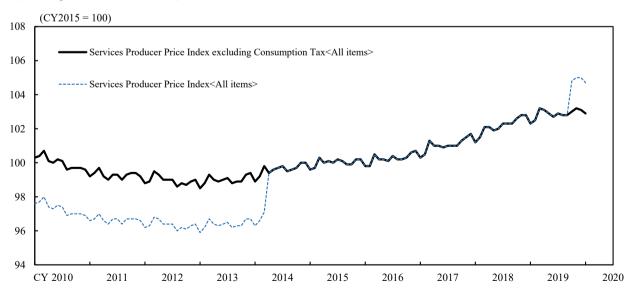

# (Special Table) Services Producer Price Index excluding Consumption Tax

CY2015 = 100, %

|                                   | All items |                  |                                  |              |                  |                                  |  |  |  |  |
|-----------------------------------|-----------|------------------|----------------------------------|--------------|------------------|----------------------------------|--|--|--|--|
|                                   |           |                  |                                  |              | (Ref.) All items |                                  |  |  |  |  |
|                                   |           |                  |                                  | (excluding I | nternational tra | nsportation)                     |  |  |  |  |
|                                   | Index     | Yearly<br>change | Monthly<br>(Quarterly)<br>change | Index        | Yearly<br>change | Monthly<br>(Quarterly)<br>change |  |  |  |  |
| 2018/ Q3                          | 102.3     | 1.3              | 0.3                              | 102.3        | 1.2              | 0.3                              |  |  |  |  |
| Q4                                | 102.7     | 1.2              | 0.4                              | 102.7        | 1.2              | 0.4                              |  |  |  |  |
| 2019/ Q1                          | 102.7     | 1.1              | 0.0                              | 102.7        | 1.1              | 0.0                              |  |  |  |  |
| Q2                                | 102.9     | 0.9              | 0.2                              | 102.9        | 0.9              | 0.2                              |  |  |  |  |
| Q3                                | 102.8     | 0.5              | -0.1                             | 102.8        | 0.5              | -0.1                             |  |  |  |  |
| Q4                                | 103.1     | 0.4              | 0.3                              | 103.0        | 0.3              | 0.2                              |  |  |  |  |
| 2018/ Dec.                        | 102.8     | 1.1              | 0.0                              | 102.8        | 1.1              | 0.0                              |  |  |  |  |
| 2019/ Jan.                        | 102.3     | 1.1              | -0.5                             | 102.3        | 1.0              | -0.5                             |  |  |  |  |
| Feb.                              | 102.5     | 1.0              | 0.2                              | 102.5        | 1.0              | 0.2                              |  |  |  |  |
| Mar.                              | 103.2     | 1.1              | 0.7                              | 103.2        | 1.1              | 0.7                              |  |  |  |  |
| Apr.                              | 103.1     | 1.0              | -0.1                             | 103.1        | 0.9              | -0.1                             |  |  |  |  |
| May                               | 102.9     | 1.0              | -0.2                             | 102.9        | 1.0              | -0.2                             |  |  |  |  |
| June                              | 102.7     | 0.7              | -0.2                             | 102.8        | 0.8              | -0.1                             |  |  |  |  |
| July                              | 102.9     | 0.6              | 0.2                              | 102.9        | 0.6              | 0.1                              |  |  |  |  |
| Aug.                              | 102.8     | 0.5              | -0.1                             | 102.8        | 0.5              | -0.1                             |  |  |  |  |
| Sep.                              | 102.8     | 0.5              | 0.0                              | 102.8        | 0.6              | 0.0                              |  |  |  |  |
| Oct.                              | 103.0     | 0.4              | 0.2                              | 102.9        | 0.3              | 0.1                              |  |  |  |  |
| Nov.                              | 103.2     | 0.4              | 0.2                              | 103.1        | 0.3              | 0.2                              |  |  |  |  |
| Dec.                              | r 103.1   | r 0.3            | r -0.1                           | 103.1        | 0.3              | 0.0                              |  |  |  |  |
| 2020/ Jan.<br>Preliminary Figures | 102.9     | 0.6              | -0.2                             | 102.8        | 0.5              | -0.3                             |  |  |  |  |