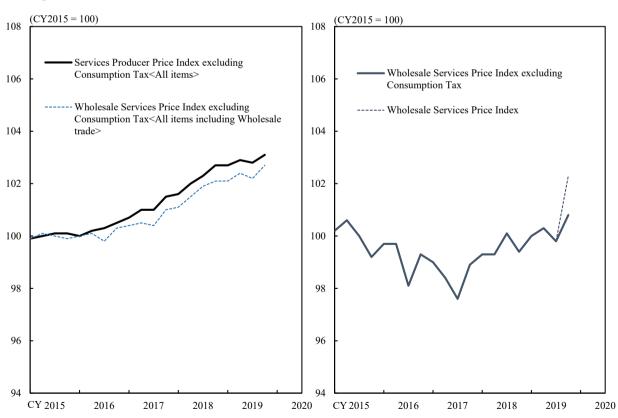

# Reference: Wholesale Services Price Index excluding Consumption Tax (Preliminary Figures for the Fourth Quarter of CY2019)

CY2015 = 100, %

|                                                               | Weight  | Index | Previous<br>quarter | Yearly<br>change | Previous<br>quarter | Quarterly<br>change | Previous<br>quarter |
|---------------------------------------------------------------|---------|-------|---------------------|------------------|---------------------|---------------------|---------------------|
| All items including Wholesale trade                           | 1,239.6 | 102.7 | 102.2               | 0.6              | 0.3                 | 0.5                 | -0.2                |
| Wholesale trade                                               | 239.6   | 100.8 | r 99.8              | 1.4              | r -0.3              | 1.0                 | r -0.5              |
| Wholesale trade<br>(Textile and apparel)                      | 11.5    | 103.3 | r 102.4             | 2.3              | r 2.5               | 0.9                 | r 0.9               |
| Wholesale trade<br>(Food and beverages)                       | 45.7    | 98.8  | r 98.6              | -0.7             | r -4.2              | 0.2                 | r -1.7              |
| Wholesale trade (Building materials, minerals & metals, etc.) | 63.0    | 101.6 | 99.1                | 0.1              | -1.4                | 2.5                 | -2.0                |
| Wholesale trade<br>(Machinery and equipment)                  | 63.9    | 99.1  | r 99.6              | 2.3              | r 1.2               | -0.5                | r 1.6               |
| Wholesale trade<br>(Miscellaneous goods)                      | 55.5    | 102.8 | r 101.2             | 3.4              | r 1.6               | 1.6                 | r -0.7              |