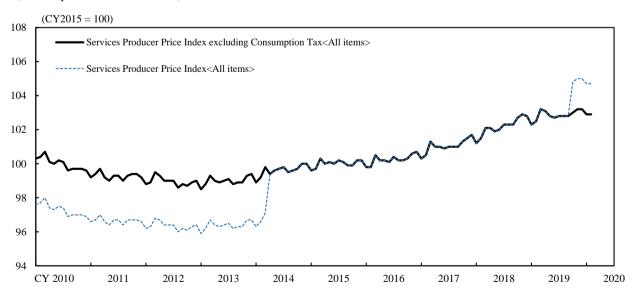

# (Special Table) Services Producer Price Index excluding Consumption Tax

CY2015 = 100, %

|                          |         |     | All items        |                                  |   |                                                           |                  |                                  |  |
|--------------------------|---------|-----|------------------|----------------------------------|---|-----------------------------------------------------------|------------------|----------------------------------|--|
|                          |         |     |                  |                                  |   | (Ref.) All items (excluding International transportation) |                  |                                  |  |
|                          | Index   |     | Yearly<br>change | Monthly<br>(Quarterly)<br>change |   | Index                                                     | Yearly<br>change | Monthly<br>(Quarterly)<br>change |  |
| 2018/ Q3                 | 102.3   | 3   | 1.3              | 0.3                              |   | 102.3                                                     | 1.2              | 0.3                              |  |
| Q4                       | r 102.8 | 3 r | 1.3              | r 0.5                            |   | 102.7                                                     | 1.2              | 0.4                              |  |
| 2019/ Q1                 | 102.7   | 7   | 1.1              | r -0.1                           |   | 102.7                                                     | 1.1              | 0.0                              |  |
| Q2                       | 102.9   | €   | 0.9              | 0.2                              |   | 102.9                                                     | 0.9              | 0.2                              |  |
| Q3                       | 102.8   | 3   | 0.5              | -0.1                             |   | 102.8                                                     | 0.5              | -0.1                             |  |
| Q4                       | 103.    | l r | 0.3              | 0.3                              | r | 103.1                                                     | r 0.4            | r 0.3                            |  |
| 2019/ Jan.               | 102.3   | 3   | 1.1              | -0.5                             |   | 102.3                                                     | 1.0              | -0.5                             |  |
| Feb.                     | 102.3   | 5   | 1.0              | 0.2                              |   | 102.5                                                     | 1.0              | 0.2                              |  |
| Mar.                     | 103.2   | 2   | 1.1              | 0.7                              |   | 103.2                                                     | 1.1              | 0.7                              |  |
| Apr.                     | 103.    | 1   | 1.0              | -0.1                             |   | 103.1                                                     | 0.9              | -0.1                             |  |
| May                      | r 102.8 | 3 r | 0.9              | r -0.3                           |   | 102.9                                                     | 1.0              | -0.2                             |  |
| June                     | 102.7   | 7   | 0.7              | r -0.1                           | r | 102.7                                                     | r 0.7            | r -0.2                           |  |
| July                     | r 102.8 | 3 r | 0.5              | r 0.1                            | r | 102.8                                                     | r 0.5            | 0.1                              |  |
| Aug.                     | 102.8   | 3   | 0.5              | r 0.0                            |   | 102.8                                                     | 0.5              | r 0.0                            |  |
| Sep.                     | 102.8   | 3   | 0.5              | 0.0                              |   | 102.8                                                     | 0.6              | 0.0                              |  |
| Oct.                     | 103.0   | ) r | 0.3              | 0.2                              | r | 103.0                                                     | r 0.4            | r 0.2                            |  |
| Nov.                     | 103.2   | 2 r | 0.3              | 0.2                              | r | 103.2                                                     | r 0.4            | 0.2                              |  |
| Dec.                     | r 103.2 | 2 r | 0.4              | r 0.0                            | ĺ | 103.1                                                     | 0.3              | r -0.1                           |  |
| 2020/ Jan.               | 102.9   | )   | 0.6              | r -0.3                           |   | 102.8                                                     | 0.5              | -0.3                             |  |
| Feb. Preliminary Figures | 102.9   | )   | 0.4              | 0.0                              |   | 102.9                                                     | 0.4              | 0.1                              |  |

### (Special Table) Services Producer Price Index excluding Consumption Tax

(All items and the details contributing to the monthly differences of yearly changes in February)

|           | Monthly difference of      | Yearly ch | ange (%) |
|-----------|----------------------------|-----------|----------|
|           | yearly changes<br>(%point) | Jan.      | Feb.     |
| All items | -0.2                       | 0.6       | 0.4      |