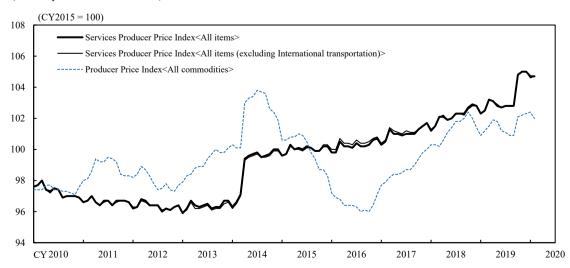

#### **Monthly Report on the Services Producer Price Index**

(Preliminary Figures for February 2020)

The Services Producer Price Index (All items) rose 2.1 percent from the previous year. The Services Producer Price Index (All items <excluding International transportation>) rose 2.1 percent from the previous year.

CY2015 = 100, %

|                                                                  |                                                                                                              | All items                                                                         |                                                                                              |                                                                                                       |                                                                                        |                                                                                              |  |  |
|------------------------------------------------------------------|--------------------------------------------------------------------------------------------------------------|-----------------------------------------------------------------------------------|----------------------------------------------------------------------------------------------|-------------------------------------------------------------------------------------------------------|----------------------------------------------------------------------------------------|----------------------------------------------------------------------------------------------|--|--|
|                                                                  |                                                                                                              |                                                                                   |                                                                                              | (excluding                                                                                            | (Ref.) All items<br>(excluding International transportation)                           |                                                                                              |  |  |
|                                                                  | Index                                                                                                        | Yearly<br>change                                                                  | Monthly change                                                                               | Index                                                                                                 | Yearly<br>change                                                                       | Monthly change                                                                               |  |  |
| CY 2017<br>2018<br>2019                                          | 101.0<br>102.2<br>103.3                                                                                      | 0.7<br>1.2<br>1.1                                                                 | -<br>-<br>-                                                                                  | 101.1<br>102.2<br>103.3                                                                               | 0.7<br>1.1<br>1.1                                                                      |                                                                                              |  |  |
| 2019/ Jan. Feb. Mar. Apr. May June July Aug. Sep. Oct. Nov. Dec. | 102.3<br>102.5<br>103.2<br>103.1<br>r 102.8<br>102.7<br>r 102.8<br>102.8<br>102.8<br>104.8<br>105.0<br>105.0 | 1.1<br>1.0<br>1.1<br>1.0<br>r 0.9<br>0.7<br>r 0.5<br>0.5<br>0.5<br>r 2.0<br>r 2.0 | -0.5<br>0.2<br>0.7<br>-0.1<br>r -0.3<br>r -0.1<br>r 0.1<br>r 0.0<br>0.0<br>1.9<br>0.2<br>0.0 | 102.3<br>102.5<br>103.2<br>103.1<br>102.9<br>r 102.7<br>r 102.8<br>102.8<br>104.8<br>105.0<br>r 105.0 | 1.0<br>1.0<br>1.1<br>0.9<br>1.0<br>r 0.7<br>r 0.5<br>0.5<br>0.6<br>2.1<br>2.1<br>r 2.1 | r -0.5<br>0.2<br>0.7<br>-0.1<br>-0.2<br>r -0.2<br>0.1<br>r 0.0<br>0.0<br>1.9<br>0.2<br>r 0.0 |  |  |
| Feb. Preliminary Figures                                         | 104.7                                                                                                        | 2.3                                                                               | 0.0                                                                                          | r 104.6<br>104.7                                                                                      | 2.2 2.1                                                                                | 0.1                                                                                          |  |  |