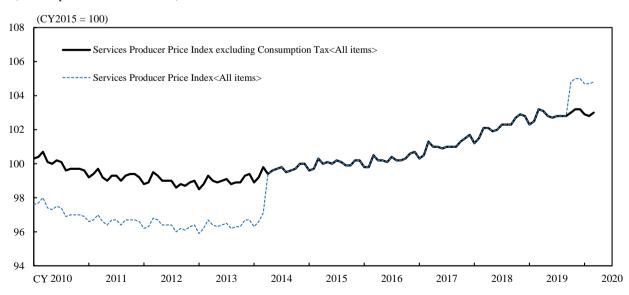

#### **Monthly Report on the Services Producer Price Index**

(Preliminary Figures for March 2020)

The Services Producer Price Index (All items) rose 1.6 percent from the previous year. The Services Producer Price Index (All items <excluding International transportation>) rose 1.6 percent from the previous year.