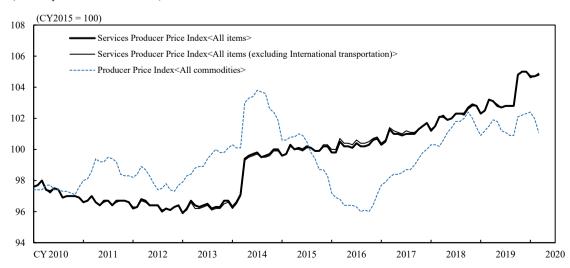

#### ( References and Reference Indexes )

CY2015 = 100, %

|                                                                               | Weight | Index | Previous<br>month | Yearly<br>change | Previous<br>month | Monthly change | Previous<br>month |
|-------------------------------------------------------------------------------|--------|-------|-------------------|------------------|-------------------|----------------|-------------------|
| All items (excluding International transportation)                            | 989.5  | 104.9 | 104.7             | 1.6              | 2.1               | 0.2            | 0.1               |
| Transportation and postal activities (excluding International transportation) | 147.5  | 106.5 | 106.1             | 2.4              | 2.6               | 0.4            | 0.3               |
| International transportation                                                  | 10.5   | 96.1  | 102.2             | -5.6             | 2.5               | -6.0           | -5.9              |
| Intellectual properties licensing (export)                                    |        | 89.5  | 92.8              | -5.2             | -1.0              | -3.6           | -0.2              |
| Intellectual properties licensing (import)                                    | ·      | 87.7  | r 88.5            | 0.6              | r 1.5             | -0.9           | r 0.2             |