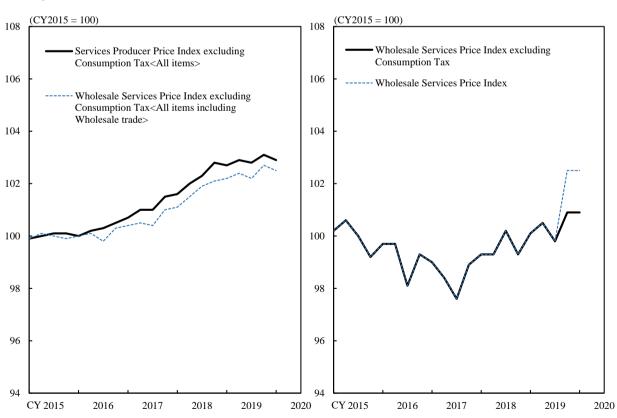

## Reference: Wholesale Services Price Index excluding Consumption Tax (Preliminary Figures for the First Quarter of CY2020)

CY2015 = 100, %

|                                                                  | Weight  | Index | Previous<br>quarter | Yearly<br>change | Previous<br>quarter | Quarterly change | Previous<br>quarter |
|------------------------------------------------------------------|---------|-------|---------------------|------------------|---------------------|------------------|---------------------|
| All items including Wholesale trade                              | 1,239.6 | 102.5 | 102.7               | 0.3              | 0.6                 | -0.2             | 0.5                 |
| Wholesale trade                                                  | 239.6   | 100.9 | r 100.9             | 0.8              | r 1.6               | 0.0              | r 1.1               |
| Wholesale trade<br>(Textile and apparel)                         | 11.5    | 102.5 | r 103.0             | 2.3              | r 1.4               | -0.5             | r 0.4               |
| Wholesale trade<br>(Food and beverages)                          | 45.7    | 99.5  | 98.8                | -1.5             | -0.7                | 0.7              | r 0.1               |
| Wholesale trade<br>(Building materials, minerals & metals, etc.) | 63.0    | 104.2 | r 102.4             | 3.2              | r 0.9               | 1.8              | r 3.3               |
| Wholesale trade<br>(Machinery and equipment)                     | 63.9    | 98.6  | r 99.0              | 3.8              | 2.3                 | -0.4             | r -0.6              |
| Wholesale trade<br>(Miscellaneous goods)                         | 55.5    | 100.8 | 102.8               | -3.0             | r 3.7               | -1.9             | 1.6                 |