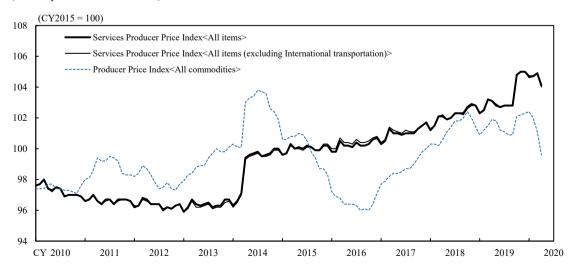

#### **Monthly Report on the Services Producer Price Index**

( Preliminary Figures for April 2020 )

The Services Producer Price Index (All items) rose 1.0 percent from the previous year. The Services Producer Price Index (All items <excluding International transportation>) rose 0.9 percent from the previous year.

CY2015 = 100, %

|                                           |                                           | All items                       |                                 |                                           |                                       |                                    |  |  |  |  |
|-------------------------------------------|-------------------------------------------|---------------------------------|---------------------------------|-------------------------------------------|---------------------------------------|------------------------------------|--|--|--|--|
|                                           |                                           |                                 |                                 |                                           | (Ref.) All items<br>International tra |                                    |  |  |  |  |
|                                           | Index                                     | Yearly<br>change                | Monthly change                  | Index                                     | Monthly change                        |                                    |  |  |  |  |
| CY 2017<br>2018<br>2019                   | 101.0<br>102.2<br>103.3                   | 0.7<br>1.2<br>1.1               | -<br>-<br>-                     | 101.1<br>102.2<br>103.3                   | 0.7<br>1.1<br>1.1                     | -<br>-<br>-                        |  |  |  |  |
| 2019/ Mar.<br>Apr.<br>May<br>June<br>July | 103.2<br>103.1<br>102.8<br>102.7<br>102.8 | 1.1<br>1.0<br>0.9<br>0.7<br>0.5 | 0.7<br>-0.1<br>-0.3<br>-0.1     | 103.2<br>103.1<br>102.9<br>102.7<br>102.8 | 1.1<br>0.9<br>1.0<br>0.7<br>0.5       | 0.7<br>-0.1<br>-0.2<br>-0.2<br>0.1 |  |  |  |  |
| Aug.<br>Sep.<br>Oct.<br>Nov.<br>Dec.      | 102.8<br>102.8<br>104.8<br>105.0<br>105.0 | 0.5<br>0.5<br>2.0<br>2.0<br>2.1 | 0.0<br>0.0<br>1.9<br>0.2<br>0.0 | 102.8<br>102.8<br>104.8<br>105.0<br>105.0 | 0.5<br>0.6<br>2.1<br>2.1<br>2.1       | 0.0<br>0.0<br>1.9<br>0.2<br>0.0    |  |  |  |  |
| 2020/ Jan.<br>Feb.<br>Mar.                | 104.7<br>104.7<br>r 104.9                 | 2.3<br>2.1<br>1.6               | -0.3<br>0.0<br>r 0.2            | 104.6<br>104.7<br>104.9                   | 2.2<br>2.1<br>1.6                     | -0.4<br>0.1<br>0.2                 |  |  |  |  |
| Apr.<br>Preliminary Figures               | 104.1                                     | 1.0                             | -0.8                            | 104.0                                     | 0.9                                   | -0.9                               |  |  |  |  |