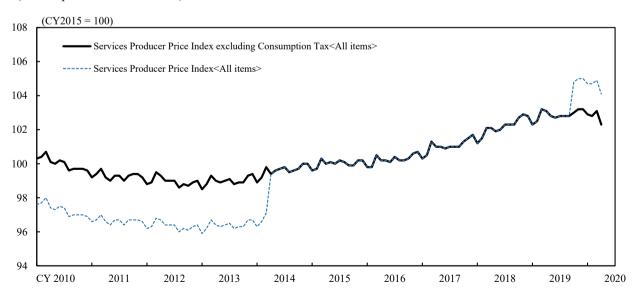

# (Special Table) Services Producer Price Index excluding Consumption Tax

CY2015 = 100, %

|                          | All items |                  |                                  |       |                                       |                                  |  |  |  |  |
|--------------------------|-----------|------------------|----------------------------------|-------|---------------------------------------|----------------------------------|--|--|--|--|
|                          |           |                  |                                  |       | (Ref.) All items<br>International tra |                                  |  |  |  |  |
|                          | Index     | Yearly<br>change | Monthly<br>(Quarterly)<br>change | Index | Yearly<br>change                      | Monthly<br>(Quarterly)<br>change |  |  |  |  |
| 2018/ Q4                 | 102.8     | 1.3              | 0.5                              | 102.7 | 1.2                                   | 0.4                              |  |  |  |  |
| 2019/ Q1                 | 102.7     | 1.1              | -0.1                             | 102.7 | 1.1                                   | 0.0                              |  |  |  |  |
| Q2                       | 102.9     | 0.9              | 0.2                              | 102.9 | 0.9                                   | 0.2                              |  |  |  |  |
| Q3                       | 102.8     | 0.5              | -0.1                             | 102.8 | 0.5                                   | -0.1                             |  |  |  |  |
| Q4                       | 103.1     | 0.3              | 0.3                              | 103.1 | 0.4                                   | 0.3                              |  |  |  |  |
| 2020/ Q1                 | 102.9     | 0.2              | -0.2                             | 102.9 | 0.2                                   | -0.2                             |  |  |  |  |
| 2019/ Mar.               | 103.2     | 1.1              | 0.7                              | 103.2 | 1.1                                   | 0.7                              |  |  |  |  |
| Apr.                     | 103.1     | 1.0              | -0.1                             | 103.1 | 0.9                                   | -0.1                             |  |  |  |  |
| May                      | 102.8     | 0.9              | -0.3                             | 102.9 | 102.9                                 | -0.2                             |  |  |  |  |
| June                     | 102.7     | 0.7              | -0.1                             | 102.7 | 0.7                                   | -0.2                             |  |  |  |  |
| July                     | 102.8     | 0.5              | 0.1                              | 102.8 | 0.5                                   | 0.1                              |  |  |  |  |
| Aug.                     | 102.8     | 0.5              | 0.0                              | 102.8 | 0.5                                   | 0.0                              |  |  |  |  |
| Sep.                     | 102.8     | 0.5              | 0.0                              | 102.8 | 0.6                                   | 0.0                              |  |  |  |  |
| Oct.                     | 103.0     | 0.3              | 0.2                              | 103.0 | 0.4                                   | 0.2                              |  |  |  |  |
| Nov.                     | 103.2     | 0.3              | 0.2                              | 103.2 | 0.4                                   | 0.2                              |  |  |  |  |
| Dec.                     | 103.2     | 0.4              | 0.0                              | 103.1 | 0.3                                   | -0.1                             |  |  |  |  |
| 2020/ Jan.               | 102.9     | 0.6              | -0.3                             | 102.8 | 0.5                                   | -0.3                             |  |  |  |  |
| Feb.                     | 102.8     | 0.3              | -0.1                             | 102.8 | 0.3                                   | 0.0                              |  |  |  |  |
| Mar.                     | r 103.1   | r -0.1           | r 0.3                            | 103.0 | -0.2                                  | 0.2                              |  |  |  |  |
| Apr. Preliminary Figures | 102.3     | -0.8             | -0.8                             | 102.2 | -0.9                                  | -0.8                             |  |  |  |  |

#### (Special Table) Services Producer Price Index excluding Consumption Tax

(All items and the details contributing to the monthly differences of yearly changes in April)

|           | Monthly<br>difference of   | Yearly change (%) |      |  |
|-----------|----------------------------|-------------------|------|--|
|           | yearly changes<br>(%point) | Mar.              | Apr. |  |
| All items | -0.7                       | -0.1              | -0.8 |  |