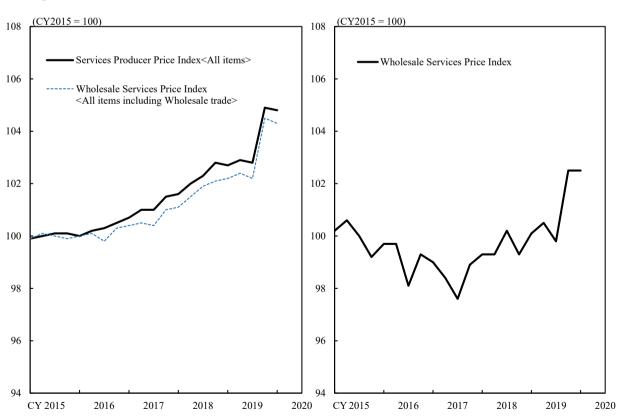

## <u>Reference: Wholesale Services Price Index</u> ( Preliminary Figures for the First Quarter of CY2020 )

CY2015 = 100, %

|                                                               | Weight  | Index | Index Previous quarter |       | Yearly<br>change | Previous quarter |      | Quarterly change | Previous quarter |     |
|---------------------------------------------------------------|---------|-------|------------------------|-------|------------------|------------------|------|------------------|------------------|-----|
| All items including Wholesale trade                           | 1,239.6 | 104.3 | r                      | 104.5 | 2.1              | r                | 2.4  | -0.2             | r                | 2.3 |
| Wholesale trade                                               | 239.6   | 102.5 | r                      | 102.5 | 2.4              | r                | 3.2  | 0.0              | r                | 2.7 |
| Wholesale trade<br>(Textile and apparel)                      | 11.5    | 104.3 | r                      | 104.9 | 4.1              | r                | 3.2  | -0.6             | r                | 2.2 |
| Wholesale trade<br>(Food and beverages)                       | 45.7    | 99.8  |                        | 99.0  | -1.2             |                  | -0.5 | 0.8              | r                | 0.3 |
| Wholesale trade (Building materials, minerals & metals, etc.) | 63.0    | 106.1 | r                      | 104.3 | 5.0              | r                | 2.8  | 1.7              | r                | 5.2 |
| Wholesale trade<br>(Machinery and equipment)                  | 63.9    | 100.4 | r                      | 100.8 | 5.7              | r                | 4.1  | -0.4             | r                | 1.2 |
| Wholesale trade<br>(Miscellaneous goods)                      | 55.5    | 102.6 |                        | 104.7 | -1.3             | r                | 5.7  | -2.0             |                  | 3.5 |