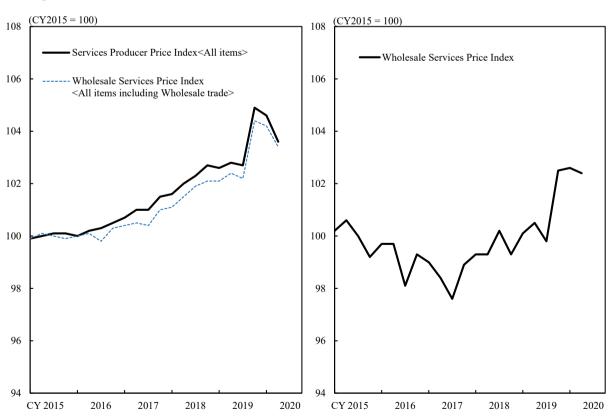

## Reference: Wholesale Services Price Index

( Preliminary Figures for the Second Quarter of CY2020 )

CY2015 = 100, %

|                                                               | Weight  | Index | ndex Previous quarter |       | Yearly Previous change quarter |   |      | Quarterly<br>change | Previous quarter |  |
|---------------------------------------------------------------|---------|-------|-----------------------|-------|--------------------------------|---|------|---------------------|------------------|--|
| All items including Wholesale trade                           | 1,239.6 | 103.4 | r                     | 104.2 | 1.0                            |   | 2.1  | -0.8                | -0.2             |  |
| Wholesale trade                                               | 239.6   | 102.4 | r                     | 102.6 | 1.9                            | r | 2.5  | -0.2                | r 0.1            |  |
| Wholesale trade<br>(Textile and apparel)                      | 11.5    | 103.5 | r                     | 104.2 | 2.2                            | r | 4.0  | -0.7                | r -0.7           |  |
| Wholesale trade<br>(Food and beverages)                       | 45.7    | 102.0 | r                     | 98.2  | 1.1                            | r | -2.8 | 3.9                 | r -0.8           |  |
| Wholesale trade (Building materials, minerals & metals, etc.) | 63.0    | 102.0 | r                     | 106.8 | 0.9                            | r | 5.7  | -4.5                | r 2.4            |  |
| Wholesale trade<br>(Machinery and equipment)                  | 63.9    | 101.9 | r                     | 100.7 | 4.1                            | r | 6.0  | 1.2                 | r -0.1           |  |
| Wholesale trade<br>(Miscellaneous goods)                      | 55.5    | 103.6 | r                     | 103.2 | 1.3                            | r | -0.7 | 0.4                 | r -1.4           |  |