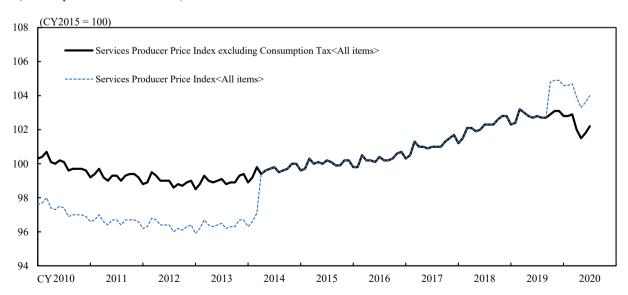

## (Special Table) Services Producer Price Index excluding Consumption Tax

CY2015 = 100, %

|                             |         | All items        |                                  |             |                                       |                                  |  |  |  |  |  |
|-----------------------------|---------|------------------|----------------------------------|-------------|---------------------------------------|----------------------------------|--|--|--|--|--|
|                             |         |                  |                                  | (excluding) | (Ref.) All items<br>International tra |                                  |  |  |  |  |  |
|                             | Index   | Yearly<br>change | Monthly<br>(Quarterly)<br>change | Index       | Yearly<br>change                      | Monthly<br>(Quarterly)<br>change |  |  |  |  |  |
| 2019/ Q1                    | 102.6   | 1.0              | -0.1                             | 102.7       | 1.1                                   | 0.0                              |  |  |  |  |  |
| Q2                          | 102.8   | 0.8              | 0.2                              | 102.9       | 0.9                                   | 0.2                              |  |  |  |  |  |
| Q3                          | 102.7   | 0.4              | -0.1                             | 102.8       | 0.5                                   | -0.1                             |  |  |  |  |  |
| Q4                          | 103.0   | 0.3              | 0.3                              | 103.0       | 0.3                                   | 0.2                              |  |  |  |  |  |
| 2020/ Q1                    | 102.8   | 0.2              | -0.2                             | 102.8       | 0.1                                   | -0.2                             |  |  |  |  |  |
| Q2                          | r 101.8 | r -1.0           | r -1.0                           | r 101.9     | r -1.0                                | r -0.9                           |  |  |  |  |  |
| 2019/ June                  | 102.7   | 0.7              | -0.1                             | 102.7       | 0.7                                   | -0.1                             |  |  |  |  |  |
| July                        | 102.8   | 0.5              | 0.1                              | 102.8       | 0.5                                   | 0.1                              |  |  |  |  |  |
| Aug.                        | 102.7   | 0.4              | -0.1                             | 102.8       | 0.5                                   | 0.0                              |  |  |  |  |  |
| Sep.                        | 102.7   | 0.4              | 0.0                              | 102.7       | 0.5                                   | -0.1                             |  |  |  |  |  |
| Oct.                        | 102.9   | 0.3              | 0.2                              | 102.9       | 0.3                                   | 0.2                              |  |  |  |  |  |
| Nov.                        | 103.1   | 0.3              | 0.2                              | 103.1       | 0.3                                   | 0.2                              |  |  |  |  |  |
| Dec.                        | 103.1   | 0.3              | 0.0                              | 103.1       | 0.3                                   | 0.0                              |  |  |  |  |  |
| 2020/ Jan.                  | 102.8   | 0.5              | -0.3                             | 102.8       | 0.5                                   | -0.3                             |  |  |  |  |  |
| Feb.                        | 102.8   | 0.4              | 0.0                              | 102.8       | 0.3                                   | 0.0                              |  |  |  |  |  |
| Mar.                        | 102.9   | -0.3             | 0.1                              | 102.9       | -0.3                                  | 0.1                              |  |  |  |  |  |
| Apr.                        | 102.0   | -1.0             | -0.9                             | 102.1       | -1.0                                  | -0.8                             |  |  |  |  |  |
| May                         | 101.5   | -1.3             | -0.5                             | 101.6       | -1.2                                  | -0.5                             |  |  |  |  |  |
| June                        | r 101.8 | r -0.9           | r 0.3                            | r 101.9     | r -0.8                                | r 0.3                            |  |  |  |  |  |
| July<br>Preliminary Figures | 102.2   | -0.6             | 0.4                              | 102.3       | -0.5                                  | 0.4                              |  |  |  |  |  |

#### (Special Table) Services Producer Price Index excluding Consumption Tax

(All items and the details contributing to the monthly differences of yearly changes in July)

|           | Monthly difference of      | Yearly change (%) |      |  |
|-----------|----------------------------|-------------------|------|--|
|           | yearly changes<br>(%point) | June              | July |  |
| All items | 0.3                        | -0.9              | -0.6 |  |