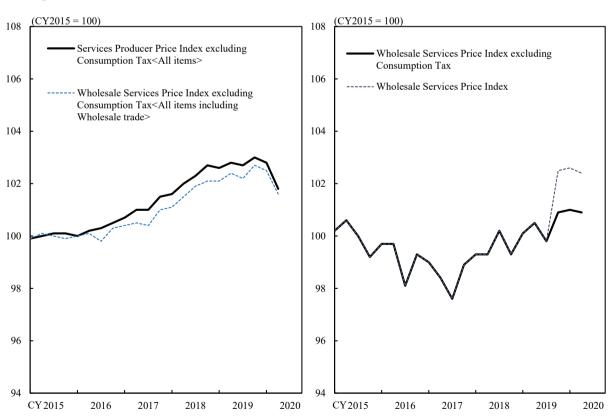

# Reference: Wholesale Services Price Index excluding Consumption Tax ( Preliminary Figures for the Second Quarter of CY2020 )

CY2015 = 100, %

|                                                               |         |       |                        |     | C12013 100,      |                  |      |                  |                     |  |  |  |
|---------------------------------------------------------------|---------|-------|------------------------|-----|------------------|------------------|------|------------------|---------------------|--|--|--|
|                                                               | Weight  | Index | Index Previous quarter |     | Yearly<br>change | Previous quarter |      | Quarterly change | Previous<br>quarter |  |  |  |
| All items including Wholesale trade                           | 1,239.6 | 101.6 | 102                    | 2.5 | -0.8             | r                | 0.4  | -0.9             | -0.2                |  |  |  |
| Wholesale trade                                               | 239.6   | 100.9 | r 10                   | 1.0 | 0.4              | r                | 0.9  | -0.1             | r 0.1               |  |  |  |
| Wholesale trade<br>(Textile and apparel)                      | 11.5    | 101.7 | r 102                  | 2.4 | 0.4              | r                | 2.2  | -0.7             | r -0.6              |  |  |  |
| Wholesale trade<br>(Food and beverages)                       | 45.7    | 101.8 | r 98                   | 8.0 | 0.9              | r                | -3.0 | 3.9              | r -0.8              |  |  |  |
| Wholesale trade (Building materials, minerals & metals, etc.) | 63.0    | 100.2 | r 104                  | 4.9 | -0.9             | r                | 3.9  | -4.5             | r 2.4               |  |  |  |
| Wholesale trade<br>(Machinery and equipment)                  | 63.9    | 100.0 | r 98                   | 8.9 | 2.1              | r                | 4.1  | 1.1              | r -0.1              |  |  |  |
| Wholesale trade<br>(Miscellaneous goods)                      | 55.5    | 101.7 | r 10                   | 1.3 | -0.6             | r                | -2.5 | 0.4              | r -1.5              |  |  |  |