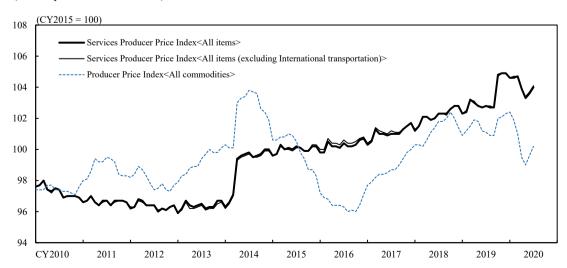

#### **Monthly Report on the Services Producer Price Index**

(Preliminary Figures for July 2020)

The Services Producer Price Index (All items) rose 1.2 percent from the previous year. The Services Producer Price Index (All items <excluding International transportation>) rose 1.3 percent from the previous year.

CY2015 = 100, %

|                                                          |                                                                               | All items                                            |                                                                |                                                                               |                                                             |                                                         |  |  |  |  |
|----------------------------------------------------------|-------------------------------------------------------------------------------|------------------------------------------------------|----------------------------------------------------------------|-------------------------------------------------------------------------------|-------------------------------------------------------------|---------------------------------------------------------|--|--|--|--|
|                                                          |                                                                               |                                                      |                                                                | (excluding                                                                    | (Ref.) All items<br>International tra                       |                                                         |  |  |  |  |
|                                                          | Index                                                                         | Yearly<br>change                                     | Monthly change                                                 | Index                                                                         | Monthly change                                              |                                                         |  |  |  |  |
| CY 2017<br>2018<br>2019                                  | 101.0<br>102.2<br>103.3                                                       | 0.7<br>1.2<br>1.1                                    | -<br>-<br>-                                                    | 101.1<br>102.2<br>103.3                                                       | 0.7<br>1.1<br>1.1                                           | -<br>-<br>-                                             |  |  |  |  |
| 2019/ June July Aug. Sep. Oct. Nov. Dec. 2020/ Jan. Feb. | 102.7<br>102.8<br>102.7<br>102.7<br>104.8<br>104.9<br>104.9<br>104.6<br>104.6 | 0.7<br>0.5<br>0.4<br>0.4<br>2.1<br>2.0<br>2.0<br>2.2 | -0.1<br>0.1<br>-0.1<br>0.0<br>2.0<br>0.1<br>0.0<br>-0.3<br>0.0 | 102.7<br>102.8<br>102.8<br>102.7<br>104.7<br>104.9<br>104.9<br>104.6<br>104.7 | 0.7<br>0.5<br>0.5<br>0.5<br>2.0<br>2.0<br>2.0<br>2.2<br>2.1 | -0.1<br>0.1<br>0.0<br>-0.1<br>1.9<br>0.2<br>0.0<br>-0.3 |  |  |  |  |
| Mar.<br>Apr.<br>May<br>June                              | 104.7<br>103.9<br>103.3<br>r 103.6                                            | 1.5<br>0.9<br>0.5<br>r 0.9                           | 0.1<br>-0.8<br>-0.6<br>r 0.3                                   | 104.7<br>103.9<br>103.4<br>r 103.7                                            | 1.5<br>0.8<br>0.6<br>r 1.0                                  | 0.0<br>-0.8<br>-0.5<br>r 0.3                            |  |  |  |  |
| July<br>Preliminary Figures                              | 104.0                                                                         | 1.2                                                  | 0.4                                                            | 104.1                                                                         | 1.3                                                         | 0.4                                                     |  |  |  |  |