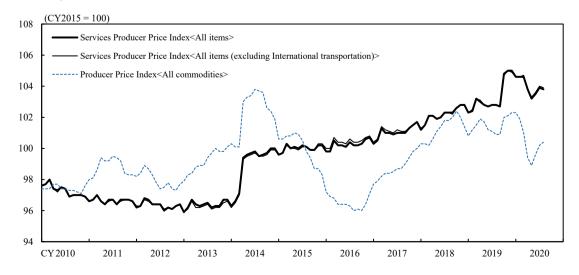

#### **Monthly Report on the Services Producer Price Index**

(Preliminary Figures for August 2020)

The Services Producer Price Index (All items) rose 1.0 percent from the previous year. The Services Producer Price Index (All items <excluding International transportation>) rose 1.1 percent from the previous year.

CY2015 = 100, %

|                                                                        |         |                                                                                                          |                  | All items                                                                 |             |                                                                                      |                  |                                                                                                          |                  |                                                                                  |             |                                                                                              |
|------------------------------------------------------------------------|---------|----------------------------------------------------------------------------------------------------------|------------------|---------------------------------------------------------------------------|-------------|--------------------------------------------------------------------------------------|------------------|----------------------------------------------------------------------------------------------------------|------------------|----------------------------------------------------------------------------------|-------------|----------------------------------------------------------------------------------------------|
|                                                                        |         |                                                                                                          |                  |                                                                           |             |                                                                                      |                  | (Ref.) All items<br>(excluding International transportation)                                             |                  |                                                                                  |             |                                                                                              |
|                                                                        |         | Index                                                                                                    |                  | Yearly<br>change                                                          | ]           | Monthly<br>change                                                                    |                  | Index                                                                                                    |                  | Yearly<br>change                                                                 |             | Monthly change                                                                               |
| CY 2017<br>2018<br>2019                                                |         | 101.0<br>102.2<br>103.3                                                                                  |                  | 0.7<br>1.2<br>1.1                                                         |             | -<br>-<br>-                                                                          |                  | 101.1<br>102.2<br>103.3                                                                                  |                  | 0.7<br>1.1<br>1.1                                                                |             | -<br>-<br>-                                                                                  |
| 2019/ July Aug. Sep. Oct. Nov. Dec. 2020/ Jan. Feb. Mar. Apr. May June | rrrrrrr | 102.8<br>102.8<br>102.7<br>104.8<br>105.0<br>105.0<br>104.6<br>104.6<br>103.8<br>103.2<br>103.5<br>103.9 | r<br>r<br>r<br>r | 0.5<br>0.5<br>0.4<br>2.1<br>2.1<br>2.2<br>2.1<br>1.4<br>0.8<br>0.4<br>0.8 | r<br>r<br>r | 0.1<br>0.0<br>-0.1<br>2.0<br>0.2<br>0.0<br>-0.4<br>0.0<br>0.0<br>-0.8<br>-0.6<br>0.3 | r<br>r<br>r<br>r | 102.8<br>102.7<br>104.7<br>105.0<br>104.9<br>104.6<br>104.6<br>104.7<br>103.8<br>103.3<br>103.6<br>104.0 | r<br>r<br>r<br>r | 0.5<br>0.5<br>0.5<br>2.0<br>2.1<br>2.0<br>2.2<br>2.0<br>1.5<br>0.7<br>0.5<br>0.9 | r<br>r<br>r | 0.1<br>0.0<br>-0.1<br>1.9<br>0.3<br>-0.1<br>-0.3<br>0.0<br>0.1<br>-0.9<br>-0.5<br>0.3<br>0.4 |
| Aug. Preliminary Figures                                               |         | 103.9                                                                                                    | ſ                | 1.0                                                                       |             | -0.1                                                                                 | I                | 103.9                                                                                                    | Г                | 1.1                                                                              |             | -0.1                                                                                         |