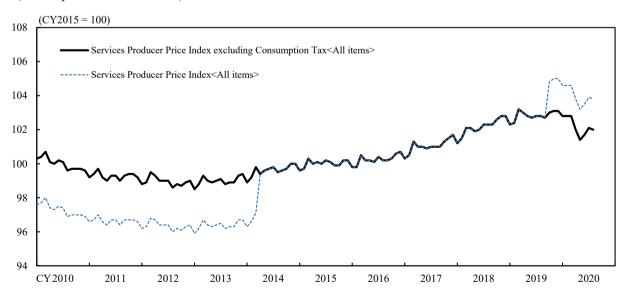

# (Special Table) Services Producer Price Index excluding Consumption Tax

CY2015 = 100, %

|                             |       |       | A                | All items |    |                                  |   |                                                              |   |                  |    |                                |
|-----------------------------|-------|-------|------------------|-----------|----|----------------------------------|---|--------------------------------------------------------------|---|------------------|----|--------------------------------|
|                             |       |       |                  |           |    |                                  |   | (Ref.) All items<br>(excluding International transportation) |   |                  |    |                                |
|                             | Index |       | Yearly<br>change |           | (Q | Monthly<br>(Quarterly)<br>change |   | Index                                                        |   | Yearly<br>change | (Q | Monthly<br>warterly)<br>change |
| 2019/ Q1                    |       | 102.6 |                  | 1.0       |    | -0.1                             |   | 102.7                                                        |   | 1.1              |    | 0.0                            |
| Q2                          |       | 102.8 |                  | 0.8       |    | 0.2                              |   | 102.9                                                        |   | 0.9              |    | 0.2                            |
| Q3                          | r     | 102.8 | r                | 0.5       | r  | 0.0                              |   | 102.8                                                        |   | 0.5              |    | -0.1                           |
| Q4                          | r     | 103.1 | r                | 0.4       |    | 0.3                              |   | 103.0                                                        |   | 0.3              |    | 0.2                            |
| 2020/ Q1                    |       | 102.8 |                  | 0.2       | r  | -0.3                             |   | 102.8                                                        |   | 0.1              |    | -0.2                           |
| Q2                          | r     | 101.7 | r                | -1.1      | r  | -1.1                             | r | 101.8                                                        | r | -1.1             | r  | -1.0                           |
| 2019/ July                  |       | 102.8 |                  | 0.5       |    | 0.1                              |   | 102.8                                                        |   | 0.5              |    | 0.1                            |
| Aug.                        | r     | 102.8 | r                | 0.5       | r  | 0.0                              |   | 102.8                                                        |   | 0.5              |    | 0.0                            |
| Sep.                        |       | 102.7 |                  | 0.4       | r  | -0.1                             |   | 102.7                                                        |   | 0.5              |    | -0.1                           |
| Oct.                        | r     | 103.0 | r                | 0.4       | r  | 0.3                              |   | 102.9                                                        |   | 0.3              |    | 0.2                            |
| Nov.                        |       | 103.1 |                  | 0.3       | r  | 0.1                              |   | 103.1                                                        |   | 0.3              |    | 0.2                            |
| Dec.                        |       | 103.1 |                  | 0.3       |    | 0.0                              |   | 103.1                                                        |   | 0.3              |    | 0.0                            |
| 2020/ Jan.                  |       | 102.8 |                  | 0.5       |    | -0.3                             |   | 102.8                                                        |   | 0.5              |    | -0.3                           |
| Feb.                        |       | 102.8 |                  | 0.4       |    | 0.0                              |   | 102.8                                                        |   | 0.3              |    | 0.0                            |
| Mar.                        | r     | 102.8 | r                | -0.4      | r  | 0.0                              | r | 102.8                                                        | r | -0.4             | r  | 0.0                            |
| Apr.                        |       | 102.0 |                  | -1.0      | r  | -0.8                             | r | 102.0                                                        | r | -1.1             |    | -0.8                           |
| May                         | r     | 101.4 | r                | -1.4      | r  | -0.6                             | r | 101.5                                                        | r | -1.3             |    | -0.5                           |
| June                        | r     | 101.7 | r                | -1.0      |    | 0.3                              | r | 101.8                                                        | r | -0.9             |    | 0.3                            |
| July                        | r     | 102.1 | r                | -0.7      |    | 0.4                              | r | 102.2                                                        | r | -0.6             |    | 0.4                            |
| Aug.<br>Preliminary Figures |       | 102.0 |                  | -0.8      |    | -0.1                             |   | 102.1                                                        |   | -0.7             |    | -0.1                           |

## (Special Table) Services Producer Price Index excluding Consumption Tax

(All items and the details contributing to the monthly differences of yearly changes in August)

|           | Monthly difference of      | Yearly change (% |      |  |
|-----------|----------------------------|------------------|------|--|
|           | yearly changes<br>(%point) | July             | Aug. |  |
| All items | -0.1                       | -0.7             | -0.8 |  |