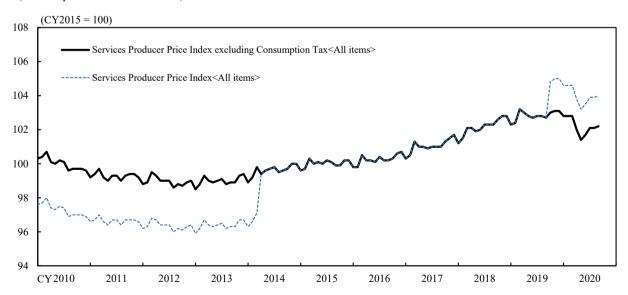

# (Special Table) Services Producer Price Index excluding Consumption Tax

CY2015 = 100, %

|                             |         | All items        |                                  |       |                                                           |                                  |  |  |
|-----------------------------|---------|------------------|----------------------------------|-------|-----------------------------------------------------------|----------------------------------|--|--|
|                             |         |                  |                                  |       | (Ref.) All items (excluding International transportation) |                                  |  |  |
|                             | Index   | Yearly<br>change | Monthly<br>(Quarterly)<br>change | Index | Yearly<br>change                                          | Monthly<br>(Quarterly)<br>change |  |  |
| 2019/ Q2                    | 102.8   | 0.8              | 0.2                              | 102.9 | 0.9                                                       | 0.2                              |  |  |
| Q3                          | 102.8   | 0.5              | 0.0                              | 102.8 | 0.5                                                       | -0.1                             |  |  |
| Q4                          | 103.1   | 0.4              | 0.3                              | 103.0 | 0.3                                                       | 0.2                              |  |  |
| 2020/ Q1                    | 102.8   | 0.2              | -0.3                             | 102.8 | 0.1                                                       | -0.2                             |  |  |
| Q2                          | 101.7   | -1.1             | -1.1                             | 101.8 | -1.1                                                      | -1.0                             |  |  |
| Q3                          | 102.1   | -0.7             | 0.4                              | 102.2 | -0.6                                                      | 0.4                              |  |  |
| 2019/ Aug.                  | 102.8   | 0.5              | 0.0                              | 102.8 | 0.5                                                       | 0.0                              |  |  |
| Sep.                        | 102.7   | 0.4              | -0.1                             | 102.7 | 0.5                                                       | -0.1                             |  |  |
| Oct.                        | 103.0   | 0.4              | 0.3                              | 102.9 | 0.3                                                       | 0.2                              |  |  |
| Nov.                        | 103.1   | 0.3              | 0.1                              | 103.1 | 0.3                                                       | 0.2                              |  |  |
| Dec.                        | 103.1   | 0.3              | 0.0                              | 103.1 | 0.3                                                       | 0.0                              |  |  |
| 2020/ Jan.                  | 102.8   | 0.5              | -0.3                             | 102.8 | 0.5                                                       | -0.3                             |  |  |
| Feb.                        | 102.8   | 0.4              | 0.0                              | 102.8 | 0.3                                                       | 0.0                              |  |  |
| Mar.                        | 102.8   | -0.4             | 0.0                              | 102.8 | -0.4                                                      | 0.0                              |  |  |
| Apr.                        | 102.0   | -1.0             | -0.8                             | 102.0 | -1.1                                                      | -0.8                             |  |  |
| May                         | 101.4   | -1.4             | -0.6                             | 101.5 | -1.3                                                      | -0.5                             |  |  |
| June                        | 101.7   | -1.0             | 0.3                              | 101.8 | -0.9                                                      | 0.3                              |  |  |
| July                        | 102.1   | -0.7             | 0.4                              | 102.2 | -0.6                                                      | 0.4                              |  |  |
| Aug.                        | r 102.1 | r -0.7           | r 0.0                            | 102.1 | -0.7                                                      | -0.1                             |  |  |
| Sep.<br>Preliminary Figures | 102.2   | -0.5             | 0.1                              | 102.3 | -0.4                                                      | 0.2                              |  |  |

## (Special Table) Services Producer Price Index excluding Consumption Tax

(All items and the details contributing to the monthly differences of yearly changes in September)

|           | Monthly difference of      | Yearly change (%) |      |  |
|-----------|----------------------------|-------------------|------|--|
|           | yearly changes<br>(%point) | Aug.              | Sep. |  |
| All items | 0.2                        | -0.7              | -0.5 |  |