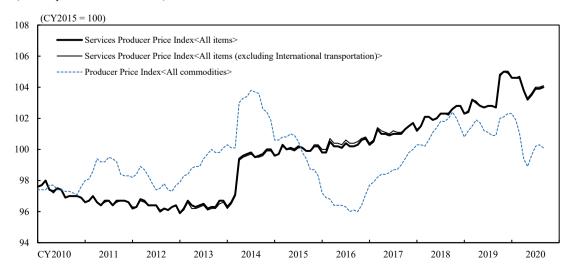

#### **Monthly Report on the Services Producer Price Index**

(Preliminary Figures for September 2020)

The Services Producer Price Index (All items) rose 1.3 percent from the previous year. The Services Producer Price Index (All items <excluding International transportation>) rose 1.4 percent from the previous year.

CY2015 = 100, %

|                                                                  |                                                      | All items                                     |                                                   |                                                               |                                               |                                                   |  |
|------------------------------------------------------------------|------------------------------------------------------|-----------------------------------------------|---------------------------------------------------|---------------------------------------------------------------|-----------------------------------------------|---------------------------------------------------|--|
|                                                                  |                                                      |                                               |                                                   | (Ref.) All items<br>(excluding International transportation)  |                                               |                                                   |  |
|                                                                  | Index                                                | Yearly<br>change                              | Monthly change                                    | Index                                                         | Yearly<br>change                              | Monthly change                                    |  |
| CY 2017<br>2018<br>2019                                          | 101.0<br>102.2<br>103.3                              | 0.7<br>1.2<br>1.1                             |                                                   | 101.1<br>102.2<br>103.3                                       | 0.7<br>1.1<br>1.1                             | -<br>-<br>-                                       |  |
| 2019/ Aug.<br>Sep.<br>Oct.<br>Nov.<br>Dec.<br>2020/ Jan.<br>Feb. | 102.8<br>102.7<br>104.8<br>105.0<br>105.0<br>104.6   | 0.5<br>0.4<br>2.1<br>2.1<br>2.1<br>2.2<br>2.1 | 0.0<br>-0.1<br>2.0<br>0.2<br>0.0<br>-0.4<br>0.0   | 102.8<br>102.7<br>104.7<br>105.0<br>104.9<br>104.6            | 0.5<br>0.5<br>2.0<br>2.1<br>2.0<br>2.2<br>2.0 | 0.0<br>-0.1<br>1.9<br>0.3<br>-0.1<br>-0.3         |  |
| Mar.<br>Apr.<br>May<br>June<br>July<br>Aug.                      | 104.6<br>103.8<br>103.2<br>103.5<br>103.9<br>r 103.9 | 1.4<br>0.8<br>0.4<br>0.8<br>1.1<br>r 1.1      | 0.0<br>0.0<br>-0.8<br>-0.6<br>0.3<br>0.4<br>r 0.0 | 104.0<br>104.7<br>103.8<br>103.3<br>103.6<br>104.0<br>r 104.0 | 1.5<br>0.7<br>0.5<br>0.9<br>1.2<br>r 1.2      | 0.0<br>0.1<br>-0.9<br>-0.5<br>0.3<br>0.4<br>r 0.0 |  |
| Sep. Preliminary Figures                                         | 104.0                                                | 1.3                                           | 0.1                                               | 104.1                                                         | 1.4                                           | 0.1                                               |  |