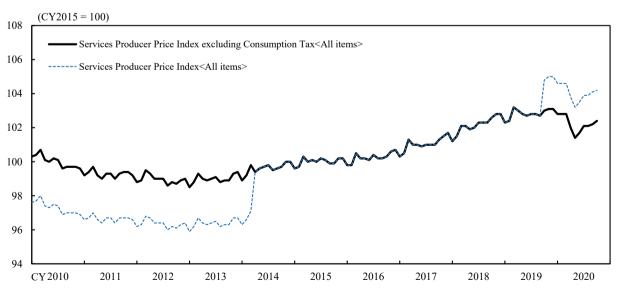

|  |  |  |  |  |
| Aug.                        | 102.1     | -0.7             | 0.0                              | 102.1 | -0.7                                  | -0.1                             |  |  |  |  |  |
| Sep.                        | 102.2     | -0.5             | 0.1                              | 102.3 | -0.4                                  | 0.2                              |  |  |  |  |  |
| Oct.<br>Preliminary Figures | 102.4     | -0.6             | 0.2                              | 102.5 | -0.4                                  | 0.2                              |  |  |  |  |  |

Notes: 1. "Q1" = January to March, "Q2" = April to June, "Q3" = July to September, and "Q4" = October to December 2. r: revised figures

( Developments in Price Index )



### (Special Table) Services Producer Price Index excluding Consumption Tax

(All items and the details contributing to the monthly differences of yearly changes in October)

|           | Monthly difference of      | Yearly change (%) |      |  |
|-----------|----------------------------|-------------------|------|--|
|           | yearly changes<br>(%point) | Sep.              | Oct. |  |
| All items | -0.1                       | -0.5              | -0.6 |  |

Details contributing to the monthly differences of yearly changes in October

| Major groups • Subgroups |                                                 | Monthly differences of contribution | Yearly change (%) |       | Items                                                                                       |  |
|---------