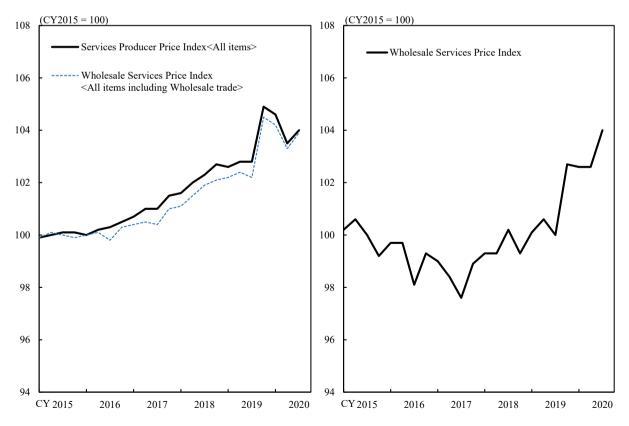

| 101.6               | 2.1              | r | 0.7                 | -0.8             | r   | 3.5                |
| Wholesale trade<br>(Building materials, minerals &<br>metals, etc.) | 63.0    | 105.2 | r | 102.3               | 6.0              | r | 1.1                 | 2.8              | r   | -4.4               |
| Wholesale trade<br>(Machinery and equipment)                        | 63.9    | 105.0 | r | 102.7               | 5.5              | r | 5.0                 | 2.2              | r   | 2.0                |
| Wholesale trade<br>(Miscellaneous goods)                            | 55.5    | 104.1 | r | 103.4               | 2.3              | r | 0.8                 | 0.7              | r   | 0.1                |

Note: r: revised figures

### ( Developments in Price Index )



CY2015 = 100, %

# (Special Table) Services Producer Price Index excluding Consumption Tax

CY2015 = 100, %

|                             | All items |                  |                                  |       |                                       |                                  |  |  |  |  |  |
|-----------------------------|-----------|------------------|----------------------------------|-------|---------------------------------------|----------------------------------|--|--|--|--|--|
|                             |           |                  |                                  |       | (Ref.) All items<br>international tra |                                  |  |  |  |  |  |
|                             | Index     | Yearly<br>change | Monthly<br>(Quarterly)<br>change | Ind