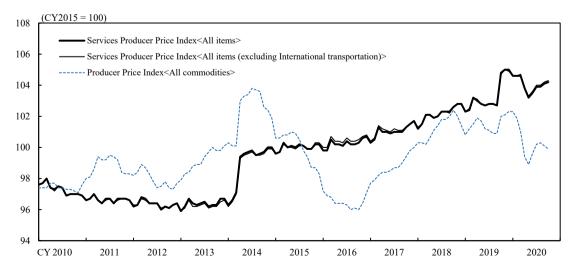

### Monthly Report on the Services Producer Price Index

(Preliminary Figures for October 2020)

The Services Producer Price Index (All items) fell 0.6 percent from the previous year. The Services Producer Price Index (All items < excluding International transportation>) fell 0.4 percent from the previous year.

|                                                                                                         |                                                                                                                                                                                                                                                                                                                                                                                                                                                                                                                                                                                                                                                                                                                                                                                                                                                                                                                                                                                                                                                                                                                                                                                                                                                                                                                                                                                                                                                                                                                                                                                                                                                                                                                                                                                                                                                                                                                                                                                                                                                                                                                                                                                                                                                                                                                                                                                               |                                                                                                     |                                                                                                                     |                                                                                                                                                                                                                                                                                                                                                                                                                                                                                                                                                                                                                                                                                                                                                                                                                                                                                                                                                                                                                                                                                                                                                                                                                                                                                                                                                                                                                                                                                                                                                                                                                                                                                                                                                                                                                                                                                                                                                                                                                                                                                                                                                                                                                                                                                                                                                                                               | C                                                                                | Y2015 = 100, %                                                                                                       |
|---------------------------------------------------------------------------------------------------------|-----------------------------------------------------------------------------------------------------------------------------------------------------------------------------------------------------------------------------------------------------------------------------------------------------------------------------------------------------------------------------------------------------------------------------------------------------------------------------------------------------------------------------------------------------------------------------------------------------------------------------------------------------------------------------------------------------------------------------------------------------------------------------------------------------------------------------------------------------------------------------------------------------------------------------------------------------------------------------------------------------------------------------------------------------------------------------------------------------------------------------------------------------------------------------------------------------------------------------------------------------------------------------------------------------------------------------------------------------------------------------------------------------------------------------------------------------------------------------------------------------------------------------------------------------------------------------------------------------------------------------------------------------------------------------------------------------------------------------------------------------------------------------------------------------------------------------------------------------------------------------------------------------------------------------------------------------------------------------------------------------------------------------------------------------------------------------------------------------------------------------------------------------------------------------------------------------------------------------------------------------------------------------------------------------------------------------------------------------------------------------------------------|-----------------------------------------------------------------------------------------------------|---------------------------------------------------------------------------------------------------------------------|-----------------------------------------------------------------------------------------------------------------------------------------------------------------------------------------------------------------------------------------------------------------------------------------------------------------------------------------------------------------------------------------------------------------------------------------------------------------------------------------------------------------------------------------------------------------------------------------------------------------------------------------------------------------------------------------------------------------------------------------------------------------------------------------------------------------------------------------------------------------------------------------------------------------------------------------------------------------------------------------------------------------------------------------------------------------------------------------------------------------------------------------------------------------------------------------------------------------------------------------------------------------------------------------------------------------------------------------------------------------------------------------------------------------------------------------------------------------------------------------------------------------------------------------------------------------------------------------------------------------------------------------------------------------------------------------------------------------------------------------------------------------------------------------------------------------------------------------------------------------------------------------------------------------------------------------------------------------------------------------------------------------------------------------------------------------------------------------------------------------------------------------------------------------------------------------------------------------------------------------------------------------------------------------------------------------------------------------------------------------------------------------------|----------------------------------------------------------------------------------|----------------------------------------------------------------------------------------------------------------------|
|                                                                                                         |                                                                                                                                                                                                                                                                                                                                                                                                                                                                                                                                                                                                                                                                                                                                                                                                                                                                                                                                                                                                                                                                                                                                                                                                                                                                                                                                                                                                                                                                                                                                                                                                                                                                                                                                                                                                                                                                                                                                                                                                                                                                                                                                                                                                                                                                                                                                                                                               | All items                                                                                           |                                                                                                                     |                                                                                                                                                                                                                                                                                                                                                                                                                                                                                                                                                                                                                                                                                                                                                                                                                                                                                                                                                                                                                                                                                                                                                                                                                                                                                                                                                                                                                                                                                                                                                                                                                                                                                                                                                                                                                                                                                                                                                                                                                                                                                                                                                                                                                                                                                                                                                                                               |                                                                                  |                                                                                                                      |
|                                                                                                         |                                                                                                                                                                                                                                                                                                                                                                                                                                                                                                                                                                                                                                                                                                                                                                                                                                                                                                                                                                                                                                                                                                                                                                                                                                                                                                                                                                                                                                                                                                                                                                                                                                                                                                                                                                                                                                                                                                                                                                                                                                                                                                                                                                                                                                                                                                                                                                                               |                                                                                                     |                                                                                                                     | (excluding)                                                                                                                                                                                                                                                                                                                                                                                                                                                                                                                                                                                                                                                                                                                                                                                                                                                                                                                                                                                                                                                                                                                                                                                                                                                                                                                                                                                                                                                                                                                                                                                                                                                                                                                                                                                                                                                                                                                                                                                                                                                                                                                                                                                                                                                                                                                                                                                   | (Ref.) All items<br>International tra                                            |                                                                                                                      |
|                                                                                                         | Index                                                                                                                                                                                                                                                                                                                                                                                                                                                                                                                                                                                                                                                                                                                                                                                                                                                                                                                                                                                                                                                                                                                                                                                                                                                                                                                                                                                                                                                                                                                                                                                                                                                                                                                                                                                                                                                                                                                                                                                                                                                                                                                                                                                                                                                                                                                                                                                         | Yearly Monthly<br>change change                                                                     |                                                                                                                     | Index                                                                                                                                                                                                                                                                                                                                                                                                                                                                                                                                                                                                                                                                                                                                                                                                                                                                                                                                                                                                                                                                                                                                                                                                                                                                                                                                                                                                                                                                                                                                                                                                                                                                                                                                                                                                                                                                                                                                                                                                                                                                                                                                                                                                                                                                                                                                                                                         | Yearly<br>change                                                                 | Monthly<br>change                                                                                                    |
| CY 2017<br>2018<br>2019                                                                                 | 101.0<br>102.2<br>103.3                                                                                                                                                                                                                                                                                                                                                                                                                                                                                                                                                                                                                                                                                                                                                                                                                                                                                                                                                                                                                                                                                                                                                                                                                                                                                                                                                                                                                                                                                                                                                                                                                                                                                                                                                                                                                                                                                                                                                                                                                                                                                                                                                                                                                                                                                                                                                                       | 0.7<br>1.2<br>1.1                                                                                   | -<br>-                                                                                                              | 101.1<br>102.2<br>103.3                                                                                                                                                                                                                                                                                                                                                                                                                                                                                                                                                                                                                                                                                                                                                                                                                                                                                                                                                                                                                                                                                                                                                                                                                                                                                                                                                                                                                                                                                                                                                                                                                                                                                                                                                                                                                                                                                                                                                                                                                                                                                                                                                                                                                                                                                                                                                                       | 0.7<br>1.1<br>1.1                                                                |                                                                                                                      |
| 2019/ Sep.<br>Oct.<br>Nov.<br>Dec.<br>2020/ Jan.<br>Feb.<br>Mar.<br>Apr.<br>May<br>June<br>July<br>Aug. | $102.7 \\ 104.8 \\ 105.0 \\ 105.0 \\ 104.6 \\ 104.6 \\ 104.6 \\ 103.8 \\ 103.2 \\ 103.5 \\ 103.9 \\ 103.9 \\ 103.9 \\ 103.9 \\ 103.9 \\ 103.9 \\ 103.9 \\ 100.0 \\ 100.0 \\ 100.0 \\ 100.0 \\ 100.0 \\ 100.0 \\ 100.0 \\ 100.0 \\ 100.0 \\ 100.0 \\ 100.0 \\ 100.0 \\ 100.0 \\ 100.0 \\ 100.0 \\ 100.0 \\ 100.0 \\ 100.0 \\ 100.0 \\ 100.0 \\ 100.0 \\ 100.0 \\ 100.0 \\ 100.0 \\ 100.0 \\ 100.0 \\ 100.0 \\ 100.0 \\ 100.0 \\ 100.0 \\ 100.0 \\ 100.0 \\ 100.0 \\ 100.0 \\ 100.0 \\ 100.0 \\ 100.0 \\ 100.0 \\ 100.0 \\ 100.0 \\ 100.0 \\ 100.0 \\ 100.0 \\ 100.0 \\ 100.0 \\ 100.0 \\ 100.0 \\ 100.0 \\ 100.0 \\ 100.0 \\ 100.0 \\ 100.0 \\ 100.0 \\ 100.0 \\ 100.0 \\ 100.0 \\ 100.0 \\ 100.0 \\ 100.0 \\ 100.0 \\ 100.0 \\ 100.0 \\ 100.0 \\ 100.0 \\ 100.0 \\ 100.0 \\ 100.0 \\ 100.0 \\ 100.0 \\ 100.0 \\ 100.0 \\ 100.0 \\ 100.0 \\ 100.0 \\ 100.0 \\ 100.0 \\ 100.0 \\ 100.0 \\ 100.0 \\ 100.0 \\ 100.0 \\ 100.0 \\ 100.0 \\ 100.0 \\ 100.0 \\ 100.0 \\ 100.0 \\ 100.0 \\ 100.0 \\ 100.0 \\ 100.0 \\ 100.0 \\ 100.0 \\ 100.0 \\ 100.0 \\ 100.0 \\ 100.0 \\ 100.0 \\ 100.0 \\ 100.0 \\ 100.0 \\ 100.0 \\ 100.0 \\ 100.0 \\ 100.0 \\ 100.0 \\ 100.0 \\ 100.0 \\ 100.0 \\ 100.0 \\ 100.0 \\ 100.0 \\ 100.0 \\ 100.0 \\ 100.0 \\ 100.0 \\ 100.0 \\ 100.0 \\ 100.0 \\ 100.0 \\ 100.0 \\ 100.0 \\ 100.0 \\ 100.0 \\ 100.0 \\ 100.0 \\ 100.0 \\ 100.0 \\ 100.0 \\ 100.0 \\ 100.0 \\ 100.0 \\ 100.0 \\ 100.0 \\ 100.0 \\ 100.0 \\ 100.0 \\ 100.0 \\ 100.0 \\ 100.0 \\ 100.0 \\ 100.0 \\ 100.0 \\ 100.0 \\ 100.0 \\ 100.0 \\ 100.0 \\ 100.0 \\ 100.0 \\ 100.0 \\ 100.0 \\ 100.0 \\ 100.0 \\ 100.0 \\ 100.0 \\ 100.0 \\ 100.0 \\ 100.0 \\ 100.0 \\ 100.0 \\ 100.0 \\ 100.0 \\ 100.0 \\ 100.0 \\ 100.0 \\ 100.0 \\ 100.0 \\ 100.0 \\ 100.0 \\ 100.0 \\ 100.0 \\ 100.0 \\ 100.0 \\ 100.0 \\ 100.0 \\ 100.0 \\ 100.0 \\ 100.0 \\ 100.0 \\ 100.0 \\ 100.0 \\ 100.0 \\ 100.0 \\ 100.0 \\ 100.0 \\ 100.0 \\ 100.0 \\ 100.0 \\ 100.0 \\ 100.0 \\ 100.0 \\ 100.0 \\ 100.0 \\ 100.0 \\ 100.0 \\ 100.0 \\ 100.0 \\ 100.0 \\ 100.0 \\ 100.0 \\ 100.0 \\ 100.0 \\ 100.0 \\ 100.0 \\ 100.0 \\ 100.0 \\ 100.0 \\ 100.0 \\ 100.0 \\ 100.0 \\ 100.0 \\ 100.0 \\ 100.0 \\ 100.0 \\ 100.0 \\ 100.0 \\ 100.0 \\ 100.0 \\ 100.0 \\ 100.0 \\ 100.0 \\ 100.0 \\ 100.0 \\ 100.0 \\ 100.0 \\ 100.0 \\ 100.0 \\ 100.0 \\ 100.0 \\ 100.0 \\ 100.0 \\ 100.0 \\ 100.0 \\ 100.0 \\ 100.0 \\ 100.0 \\ 100.0 \\ 100.0 \\ 100.$ | $\begin{array}{c} 0.4\\ 2.1\\ 2.1\\ 2.1\\ 2.2\\ 2.1\\ 1.4\\ 0.8\\ 0.4\\ 0.8\\ 1.1\\ 1.1\end{array}$ | $\begin{array}{c} -0.1 \\ 2.0 \\ 0.2 \\ 0.0 \\ -0.4 \\ 0.0 \\ 0.0 \\ -0.8 \\ -0.6 \\ 0.3 \\ 0.4 \\ 0.0 \end{array}$ | $102.7 \\ 104.7 \\ 105.0 \\ 104.9 \\ 104.6 \\ 104.6 \\ 104.7 \\ 103.8 \\ 103.3 \\ 103.6 \\ 104.0 \\ 104.0 \\ 104.0 \\ 104.0 \\ 104.0 \\ 104.0 \\ 104.0 \\ 104.0 \\ 104.0 \\ 104.0 \\ 104.0 \\ 104.0 \\ 104.0 \\ 104.0 \\ 104.0 \\ 104.0 \\ 104.0 \\ 104.0 \\ 104.0 \\ 104.0 \\ 104.0 \\ 104.0 \\ 104.0 \\ 104.0 \\ 104.0 \\ 104.0 \\ 104.0 \\ 104.0 \\ 104.0 \\ 104.0 \\ 104.0 \\ 104.0 \\ 104.0 \\ 104.0 \\ 104.0 \\ 104.0 \\ 104.0 \\ 104.0 \\ 104.0 \\ 104.0 \\ 104.0 \\ 104.0 \\ 104.0 \\ 104.0 \\ 104.0 \\ 104.0 \\ 104.0 \\ 104.0 \\ 104.0 \\ 104.0 \\ 104.0 \\ 104.0 \\ 104.0 \\ 104.0 \\ 104.0 \\ 104.0 \\ 104.0 \\ 104.0 \\ 104.0 \\ 104.0 \\ 104.0 \\ 104.0 \\ 104.0 \\ 104.0 \\ 104.0 \\ 104.0 \\ 104.0 \\ 104.0 \\ 104.0 \\ 104.0 \\ 104.0 \\ 104.0 \\ 104.0 \\ 104.0 \\ 104.0 \\ 104.0 \\ 104.0 \\ 104.0 \\ 104.0 \\ 104.0 \\ 104.0 \\ 104.0 \\ 104.0 \\ 104.0 \\ 104.0 \\ 104.0 \\ 104.0 \\ 104.0 \\ 104.0 \\ 104.0 \\ 104.0 \\ 104.0 \\ 104.0 \\ 104.0 \\ 104.0 \\ 104.0 \\ 104.0 \\ 104.0 \\ 104.0 \\ 104.0 \\ 104.0 \\ 104.0 \\ 104.0 \\ 104.0 \\ 104.0 \\ 104.0 \\ 104.0 \\ 104.0 \\ 104.0 \\ 104.0 \\ 104.0 \\ 104.0 \\ 104.0 \\ 104.0 \\ 104.0 \\ 104.0 \\ 104.0 \\ 104.0 \\ 104.0 \\ 104.0 \\ 104.0 \\ 104.0 \\ 104.0 \\ 104.0 \\ 104.0 \\ 104.0 \\ 104.0 \\ 104.0 \\ 104.0 \\ 104.0 \\ 104.0 \\ 104.0 \\ 104.0 \\ 104.0 \\ 104.0 \\ 104.0 \\ 104.0 \\ 104.0 \\ 104.0 \\ 104.0 \\ 104.0 \\ 104.0 \\ 104.0 \\ 104.0 \\ 104.0 \\ 104.0 \\ 104.0 \\ 104.0 \\ 104.0 \\ 104.0 \\ 104.0 \\ 104.0 \\ 104.0 \\ 104.0 \\ 104.0 \\ 104.0 \\ 104.0 \\ 104.0 \\ 104.0 \\ 104.0 \\ 104.0 \\ 104.0 \\ 104.0 \\ 104.0 \\ 104.0 \\ 104.0 \\ 104.0 \\ 104.0 \\ 104.0 \\ 104.0 \\ 104.0 \\ 104.0 \\ 104.0 \\ 104.0 \\ 104.0 \\ 104.0 \\ 104.0 \\ 104.0 \\ 104.0 \\ 104.0 \\ 104.0 \\ 104.0 \\ 104.0 \\ 104.0 \\ 104.0 \\ 104.0 \\ 104.0 \\ 104.0 \\ 104.0 \\ 104.0 \\ 104.0 \\ 104.0 \\ 104.0 \\ 104.0 \\ 104.0 \\ 104.0 \\ 104.0 \\ 104.0 \\ 104.0 \\ 104.0 \\ 104.0 \\ 104.0 \\ 104.0 \\ 104.0 \\ 104.0 \\ 104.0 \\ 104.0 \\ 104.0 \\ 104.0 \\ 104.0 \\ 104.0 \\ 104.0 \\ 104.0 \\ 104.0 \\ 104.0 \\ 104.0 \\ 104.0 \\ 104.0 \\ 104.0 \\ 104.0 \\ 104.0 \\ 104.0 \\ 104.0 \\ 104.0 \\ 104.0 \\ 104.0 \\ 104.0 \\ 104.0 \\ 104.0 \\ 104.0 \\ 104.0 \\ 104.0 \\ 104.0 \\ 104.0 \\ 104.0 \\ 104.0 \\ 104.0 \\ 104.0 \\ 104.0 \\ 104.0 \\ 104.0 \\ 104.0 \\ 104.0 \\ 104.0 \\ 104.0 \\ 104.$ | 0.5<br>2.0<br>2.1<br>2.0<br>2.2<br>2.0<br>1.5<br>0.7<br>0.5<br>0.9<br>1.2<br>1.2 | $\begin{array}{c} -0.1 \\ 1.9 \\ 0.3 \\ -0.1 \\ -0.3 \\ 0.0 \\ 0.1 \\ -0.9 \\ -0.5 \\ 0.3 \\ 0.4 \\ 0.0 \end{array}$ |
| Sep.                                                                                                    | r 104.1                                                                                                                                                                                                                                                                                                                                                                                                                                                                                                                                                                                                                                                                                                                                                                                                                                                                                                                                                                                                                                                                                                                                                                                                                                                                                                                                                                                                                                                                                                                                                                                                                                                                                                                                                                                                                                                                                                                                                                                                                                                                                                                                                                                                                                                                                                                                                                                       | r 1.4                                                                                               | r 0.2                                                                                                               | r 104.2                                                                                                                                                                                                                                                                                                                                                                                                                                                                                                                                                                                                                                                                                                                                                                                                                                                                                                                                                                                                                                                                                                                                                                                                                                                                                                                                                                                                                                                                                                                                                                                                                                                                                                                                                                                                                                                                                                                                                                                                                                                                                                                                                                                                                                                                                                                                                                                       | r 1.5                                                                            | r 0.2                                                                                                                |
| Oct.<br>Preliminary Figures                                                                             | 104.2                                                                                                                                                                                                                                                                                                                                                                                                                                                                                                                                                                                                                                                                                                                                                                                                                                                                                                                                                                                                                                                                                                                                                                                                                                                                                                                                                                                                                                                                                                                                                                                                                                                                                                                                                                                                                                                                                                                                                                                                                                                                                                                                                                                                                                                                                                                                                                                         | -0.6                                                                                                | 0.1                                                                                                                 | 104.3                                                                                                                                                                                                                                                                                                                                                                                                                                                                                                                                                                                                                                                                                                                                                                                                                                                                                                                                                                                                                                                                                                                                                                                                                                                                                                                                                                                                                                                                                                                                                                                                                                                                                                                                                                                                                                                                                                                                                                                                                                                                                                                                                                                                                                                                                                                                                                                         | -0.4                                                                             | 0.1                                                                                                                  |