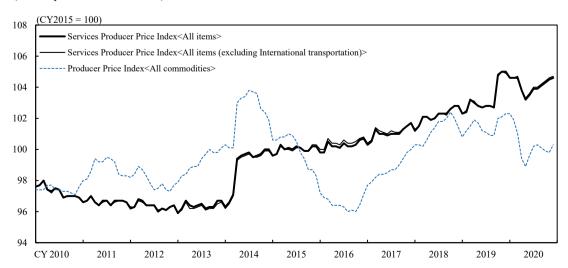

# (Special Table) Calendar-year Index (All items)

CY2015=100, %

|        | CY2015=100, % All items |                  |                                          |                  |
|--------|-------------------------|------------------|------------------------------------------|------------------|
|        |                         |                  | (Ref.) All items                         |                  |
|        |                         |                  | (excluding International transportation) |                  |
|        | Index                   | Yearly<br>change | Index                                    | Yearly<br>change |
| CY1991 | 112.9                   | 3.0              | 113.3                                    | 3.1              |
| 92     | 115.1                   | 1.9              | 115.6                                    | 2.0              |
| 93     | 115.4                   | 0.3              | 116.0                                    | 0.4              |
| 94     | 114.3                   | -0.9             | 115.0                                    | -0.9             |
| 95     | 113.0                   | -1.1             | 113.7                                    | -1.1             |
| 96     | 111.2                   | -1.6             | 111.8                                    | -1.7             |
| 97     | 111.9                   | 0.6              | 112.4                                    | 0.5              |
| 98     | 111.3                   | -0.5             | 111.8                                    | -0.5             |
| 99     | 110.0                   | -1.2             | 110.7                                    | -1.0             |
| 2000   | 109.2                   | -0.7             | 109.7                                    | -0.9             |
| 01     | 106.3                   | -2.6             | 106.7                                    | -2.7             |
| 02     | 104.0                   | -2.2             | 104.4                                    | -2.2             |
| 03     | 102.3                   | -1.7             | 102.5                                    | -1.8             |
| 04     | 101.3                   | -1.0             | 101.4                                    | -1.1             |
| 05     | 100.6                   | -0.8             | 100.7                                    | -0.8             |
| 06     | 100.2                   | -0.4             | 100.3                                    | -0.4             |
| 07     | 100.2                   | 0.0              | 100.1                                    | -0.2             |
| 08     | 100.4                   | 0.2              | 100.2                                    | 0.1              |
| 09     | 98.8                    | -1.6             | 98.9                                     | -1.3             |
| 10     | 97.3                    | -1.4             | 97.3                                     | -1.5             |
| 11     | 96.7                    | -0.7             | 96.7                                     | -0.7             |
| 12     | 96.4                    | -0.3             | 96.4                                     | -0.3             |
| 13     | 96.4                    | 0.0              | 96.3                                     | -0.1             |
| 14     | 98.9                    | 2.6              | 98.8                                     | 2.6              |
| 15     | 100.0                   | 1.1              | 100.0                                    | 1.2              |
| 16     | 100.3                   | 0.3              | 100.4                                    | 0.4              |
| 17     | 101.0                   | 0.7              | 101.1                                    | 0.7              |
| 18     | 102.2                   | 1.2              | 102.2                                    | 1.1              |
| 19     | 103.3                   | 1.1              | 103.3                                    | 1.1              |
| 20     | 104.1                   | 0.8              | 104.2                                    | 0.9              |