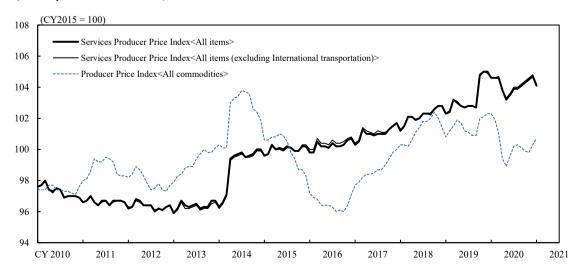

## Monthly Report on the Services Producer Price Index

(Preliminary Figures for January 2021)

The Services Producer Price Index (All items) fell 0.5 percent from the previous year. The Services Producer Price Index (All items <excluding International transportation>) fell 0.4 percent from the previous year.

CY2015 = 100, %

|                                                                        |                                                                                        | All items                                                                  |                                                                       |                                                                                                 |                                                                            |                                                                               |  |  |
|------------------------------------------------------------------------|----------------------------------------------------------------------------------------|----------------------------------------------------------------------------|-----------------------------------------------------------------------|-------------------------------------------------------------------------------------------------|----------------------------------------------------------------------------|-------------------------------------------------------------------------------|--|--|
|                                                                        |                                                                                        |                                                                            |                                                                       | (Ref.) All items (excluding International transportation)                                       |                                                                            |                                                                               |  |  |
|                                                                        | Index                                                                                  | Yearly<br>change                                                           | Monthly change                                                        | Index                                                                                           | Yearly<br>change                                                           | Monthly change                                                                |  |  |
| CY 2018<br>2019<br>2020                                                | 102.2<br>103.3<br>104.1                                                                | 1.2<br>1.1<br>0.8                                                          | -<br>-<br>-                                                           | 102.2<br>103.3<br>104.2                                                                         | 1.1<br>1.1<br>0.9                                                          | -<br>-<br>-                                                                   |  |  |
| 2019/ Dec. 2020/ Jan. Feb. Mar. Apr. May June July Aug. Sep. Oct. Nov. | 105.0<br>104.6<br>104.6<br>104.6<br>103.8<br>103.2<br>103.5<br>103.9<br>104.1<br>104.3 | 2.1<br>2.2<br>2.1<br>1.4<br>0.8<br>0.4<br>0.8<br>1.1<br>1.1<br>1.4<br>-0.5 | 0.0<br>-0.4<br>0.0<br>0.0<br>-0.8<br>-0.6<br>0.3<br>0.4<br>0.0<br>0.2 | 104.9<br>104.6<br>104.6<br>104.7<br>103.8<br>103.3<br>103.6<br>104.0<br>104.0<br>104.2<br>104.4 | 2.0<br>2.2<br>2.0<br>1.5<br>0.7<br>0.5<br>0.9<br>1.2<br>1.2<br>1.5<br>-0.3 | -0.1<br>-0.3<br>0.0<br>0.1<br>-0.9<br>-0.5<br>0.3<br>0.4<br>0.0<br>0.2<br>0.2 |  |  |
| Dec. 2021/ Jan. Preliminary Figures                                    | r 104.7                                                                                | r -0.3                                                                     | r 0.2                                                                 | r 104.8<br>104.2                                                                                | r -0.1                                                                     | r 0.2                                                                         |  |  |