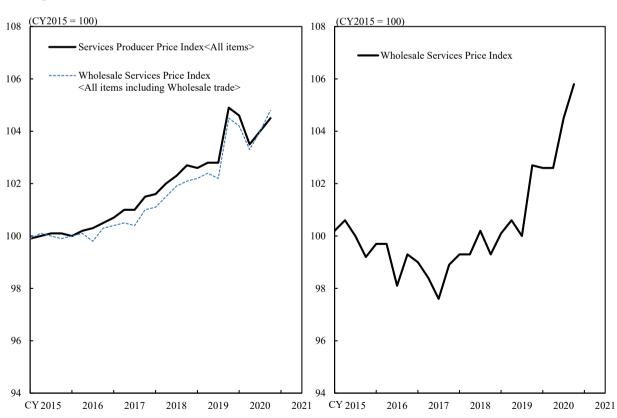

# <u>Reference: Wholesale Services Price Index</u> ( Preliminary Figures for the Fourth Quarter of CY2020 )

CY2015 = 100, %

|                                                               | Weight  | Index | Index Previous quarter |       | Yearly<br>change | Previous quarter |     | Quarterly change | Previous<br>quarter |      |
|---------------------------------------------------------------|---------|-------|------------------------|-------|------------------|------------------|-----|------------------|---------------------|------|
| All items including Wholesale trade                           | 1,239.6 | 104.8 | r                      | 104.0 | 0.3              | r                | 1.8 | 0.8              | r                   | 0.7  |
| Wholesale trade                                               | 239.6   | 105.8 | r                      | 104.5 | 3.0              | r                | 4.5 | 1.2              | r                   | 1.9  |
| Wholesale trade<br>(Textile and apparel)                      | 11.5    | 108.0 | r                      | 106.0 | 3.0              | r                | 3.3 | 1.9              | r                   | 2.3  |
| Wholesale trade<br>(Food and beverages)                       | 45.7    | 102.8 | r                      | 100.9 | 3.7              | r                | 2.2 | 1.9              | r                   | -0.7 |
| Wholesale trade (Building materials, minerals & metals, etc.) | 63.0    | 108.2 | r                      | 106.5 | 3.4              | r                | 7.4 | 1.6              | r                   | 4.1  |
| Wholesale trade<br>(Machinery and equipment)                  | 63.9    | 103.6 |                        | 105.0 | 2.9              |                  | 5.5 | -1.3             |                     | 2.2  |
| Wholesale trade<br>(Miscellaneous goods)                      | 55.5    | 107.6 |                        | 104.1 | 2.1              |                  | 2.3 | 3.4              |                     | 0.7  |