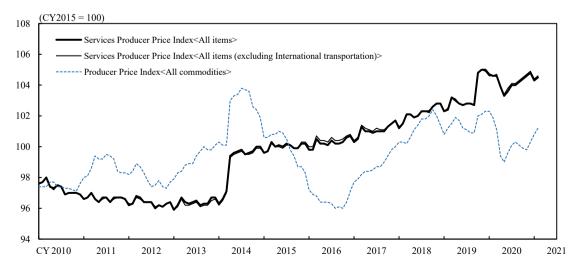

| 0.2                                                                                        | 104.6                                                                                                  | 0.0                                                                                       | 0.2                                                                                       |  |  |  |  |

Notes: 1. "International transportation" consists of the following 5 items (the same applies to the following pages) : "International air passenger transportation," "Ocean freight transportation (except Ocean tankers)," "Ocean "International air freight transportation," and "International mail services." "Ocean tankers,"

2. r: revised figures

#### ( Developments in Price Index )



(All items and the details contributing to the monthly differences of yearly changes in February)

|           | Monthly difference of      | Yearly change (%) |      |  |
|-----------|----------------------------|-------------------|------|--|
|           | yearly changes<br>(%point) | Jan.              | Feb. |  |
| All items | 0.3                        | -0.4              | -0.1 |  |

#### $\nabla$ Details contributing to the monthly differences of yearly changes in February

| Major groups • Subgroups |                                                 | Monthly differences<br>of contribution | Yearly ch | ange (%) | Items                                                                                                                                   |
|--------------------------|----