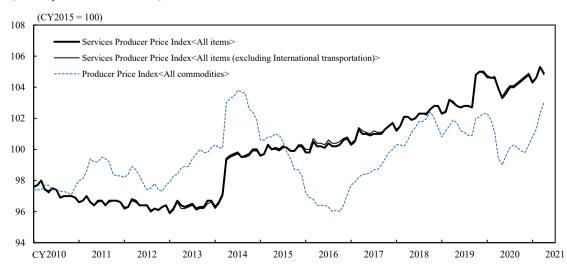

reliminary Figures                          | 104.9                                                                | 1.0                                                   | -0.4                                                   | 104.8                                                        | 0.9                                                           | -0.5                                                   |  |  |

Notes: 1. "International transportation" consists of the following 5 items (the same applies to the following pages):

"International air passenger transportation," "Ocean freight transportation (except Ocean tankers)," "Ocean tankers,"

"International air freight transportation," and "International mail services."

2. r: revised figures

#### ( Developments in Price Index )



(All items and the details contributing to the monthly differences of yearly changes in April)

|           | Monthly difference of      | Yearly ch | ange (%) |
|-----------|----------------------------|-----------|----------|
|           | yearly changes<br>(%point) | Mar.      | Apr.     |
| All items | 0.3                        | 0.7       | 1.0      |

∇Details contributing to the monthly differences of yearly changes in April

| Major groups - Subgroups   Month differences   Value   | $\nabla$ | ▽ Details contributing to the monthly differences of yearly changes in April |                 |           |          |                                                                                                                               |  |  |  |  |  |  |  |
|--------------------