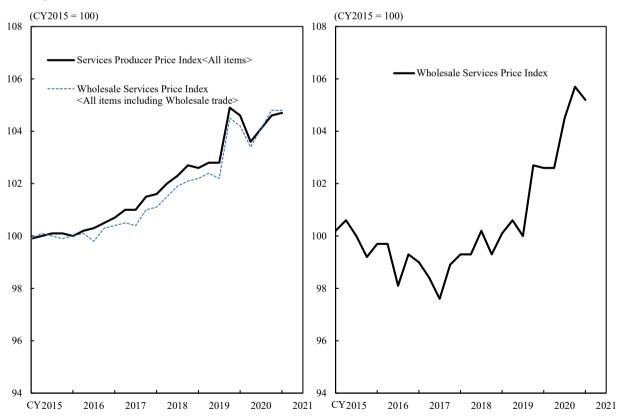

d beverages)                       | 45.7    | 102.2 | r 102.4             | 4.1              | r 3.3               | -0.2                | r 1.5               |
| Wholesale trade (Building materials, minerals & metals, etc.) | 63.0    | 109.0 | r 108.3             | 1.9              | r 3.5               | 0.6                 | r 1.7               |
| Wholesale trade<br>(Machinery and equipment)                  | 63.9    | 101.6 | r 103.3             | 0.9              | r 2.6               | -1.6                | r -1.6              |
| Wholesale trade<br>(Miscellaneous goods)                      | 55.5    | 107.2 | 107.6               | 3.8              | 2.1                 | -0.4                | 3.4                 |

Note: r: revised figures

#### ( Developments in Price Index )