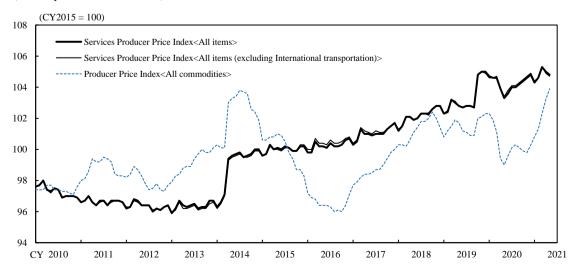

#### Monthly Report on the Services Producer Price Index

(Preliminary Figures for May 2021)

The Services Producer Price Index (All items) rose 1.5 percent from the previous year. The Services Producer Price Index (All items < excluding International transportation >) rose 1.3 percent from the previous year.