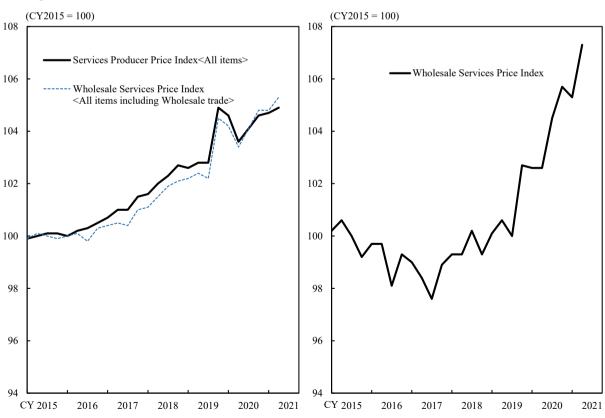

## Reference: Wholesale Services Price Index

( Preliminary Figures for the Second Quarter of CY2021 )

CY2015 = 100, %

|                                                               | Weight  | Index | Previous<br>quarter | Yearly<br>change | Previous<br>quarter | Quarterly<br>change | Previous<br>quarter |
|---------------------------------------------------------------|---------|-------|---------------------|------------------|---------------------|---------------------|---------------------|
| All items including Wholesale trade                           | 1,239.6 | 105.3 | 104.8               | 1.8              | 0.6                 | 0.5                 | 0.0                 |
| Wholesale trade                                               | 239.6   | 107.3 | r 105.3             | 4.6              | r 2.6               | 1.9                 | r -0.4              |
| Wholesale trade<br>(Textile and apparel)                      | 11.5    | 109.5 | 107.3               | 5.7              | 3.0                 | 2.1                 | -0.4                |
| Wholesale trade<br>(Food and beverages)                       | 45.7    | 104.5 | r 102.4             | 2.9              | r 4.3               | 2.1                 | r 0.0               |
| Wholesale trade (Building materials, minerals & metals, etc.) | 63.0    | 110.3 | r 108.3             | 7.8              | r 1.2               | 1.8                 | r 0.0               |
| Wholesale trade<br>(Machinery and equipment)                  | 63.9    | 105.0 | r 102.4             | 2.2              | r 1.7               | 2.5                 | r -0.9              |
| Wholesale trade<br>(Miscellaneous goods)                      | 55.5    | 108.4 | 107.2               | 4.8              | 3.8                 | 1.1                 | -0.4                |