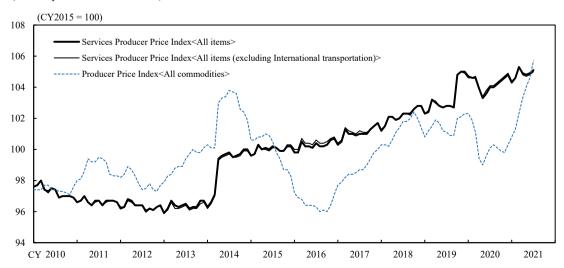

### Monthly Report on the Services Producer Price Index

(Preliminary Figures for July 2021)

The Services Producer Price Index (All items) rose 1.1 percent from the previous year. The Services Producer Price Index (All items <excluding International transportation>) rose 0.9 percent from the previous year.