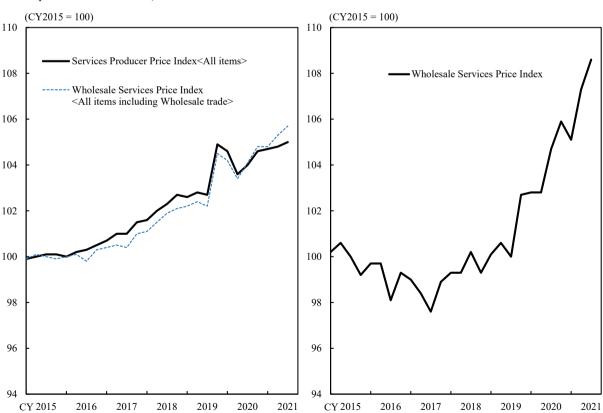

# <u>Reference: Wholesale Services Price Index</u> ( Preliminary Figures for the Third Quarter of CY2021 )

CY2015 = 100, %

| Weight                                                        |         | Index | Previous<br>quarter | Yearly<br>change | Previous<br>quarter | Quarterly<br>change | Previous<br>quarter |
|---------------------------------------------------------------|---------|-------|---------------------|------------------|---------------------|---------------------|---------------------|
| All items including Wholesale trade                           | 1,239.6 | 105.7 | 105.3               | 1.5              | 1.8                 | 0.4                 | 0.5                 |
| Wholesale trade                                               | 239.6   | 108.6 | 107.3               | 3.7              | r 4.4               | 1.2                 | r 2.1               |
| Wholesale trade<br>(Textile and apparel)                      | 11.5    | 112.0 | r 110.8             | 5.6              | r 6.4               | 1.1                 | r 3.3               |
| Wholesale trade<br>(Food and beverages)                       | 45.7    | 104.2 | 104.5               | 2.7              | r 2.1               | -0.3                | 2.1                 |
| Wholesale trade (Building materials, minerals & metals, etc.) | 63.0    | 114.9 | r 110.6             | 8.0              | r 8.1               | 3.9                 | r 2.1               |
| Wholesale trade<br>(Machinery and equipment)                  | 63.9    | 105.2 | r 105.2             | -0.2             | r 2.4               | 0.0                 | r 3.3               |
| Wholesale trade<br>(Miscellaneous goods)                      | 55.5    | 108.3 | r 107.7             | 3.9              | r 4.1               | 0.6                 | r 0.5               |