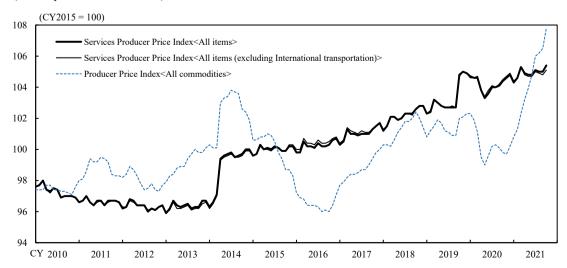

## **Monthly Report on the Services Producer Price Index**

(Preliminary Figures for October 2021)

The Services Producer Price Index (All items) rose 1.0 percent from the previous year. The Services Producer Price Index (All items <excluding International transportation>) rose 0.6 percent from the previous year.

CY2015 = 100, %

|                             |                         | All items           |                     |                                                              |                     |                    |
|-----------------------------|-------------------------|---------------------|---------------------|--------------------------------------------------------------|---------------------|--------------------|
|                             |                         |                     |                     | (Ref.) All items<br>(excluding International transportation) |                     |                    |
|                             | Index                   | Yearly<br>change    | Monthly change      | Index                                                        | Yearly<br>change    | Monthly change     |
| CY 2018<br>2019<br>2020     | 102.2<br>103.3<br>104.2 | 1.2<br>1.1<br>0.9   |                     | 102.2<br>103.3<br>104.3                                      | 1.1<br>1.1<br>1.0   |                    |
| 2020/ Sep.<br>Oct.<br>Nov.  | 104.1<br>104.4<br>104.6 | 1.4<br>-0.4<br>-0.4 | 0.1<br>0.3<br>0.2   | 104.2<br>104.5<br>104.7                                      | 1.5<br>-0.2<br>-0.3 | 0.2<br>0.3<br>0.2  |
| Dec.<br>2021/ Jan.<br>Feb.  | 104.8<br>104.3<br>104.6 | -0.1<br>-0.4<br>0.0 | 0.2<br>-0.5<br>0.3  | 104.9<br>104.4<br>104.6                                      | 0.0<br>-0.2<br>0.0  | 0.2<br>-0.5<br>0.2 |
| Mar.<br>Apr.                | 105.3<br>104.9<br>104.8 | 0.7<br>1.1<br>1.5   | 0.7<br>-0.4<br>-0.1 | 105.3<br>104.8<br>104.7                                      | 0.6<br>1.0<br>1.3   | 0.7<br>-0.5        |
| May<br>June<br>July         | 104.8<br>104.8<br>105.1 | 1.3<br>1.2<br>1.1   | 0.0<br>0.3          | 104.7<br>104.7<br>105.0                                      | 0.9<br>0.9          | -0.1<br>0.0<br>0.3 |
| Aug.<br>Sep.                | 105.0<br>105.0          | 1.0<br>0.9          | -0.1<br>0.0         | 104.9<br>104.8                                               | 0.9<br>0.6          | -0.1<br>-0.1       |
| Oct.<br>Preliminary Figures | 105.4                   | 1.0                 | 0.4                 | 105.1                                                        | 0.6                 | 0.3                |