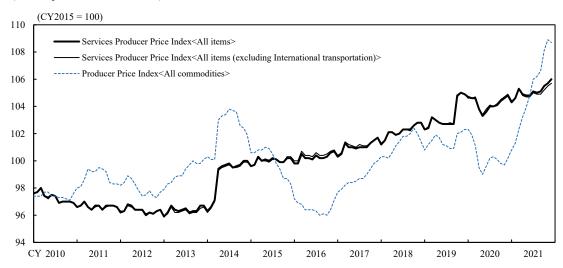

# (Special Table) Calendar-year Index (All items)

CY2015=100, %

|        | All i | tems             |                                          | C 1 2013=100, %  |
|--------|-------|------------------|------------------------------------------|------------------|
|        |       |                  | (Ref.) All items                         |                  |
|        |       |                  | (excluding International transportation) |                  |
|        | Index | Yearly<br>change | Index                                    | Yearly<br>change |
| CY1992 | 115.1 | 1.9              | 115.6                                    | 2.0              |
| 93     | 115.4 | 0.3              | 116.0                                    | 0.4              |
| 94     | 114.3 | -0.9             | 115.0                                    | -0.9             |
| 95     | 113.0 | -1.1             | 113.7                                    | -1.1             |
| 96     | 111.2 | -1.6             | 111.8                                    | -1.7             |
| 97     | 111.9 | 0.6              | 112.4                                    | 0.5              |
| 98     | 111.3 | -0.5             | 111.8                                    | -0.5             |
| 99     | 110.0 | -1.2             | 110.7                                    | -1.0             |
| 2000   | 109.2 | -0.7             | 109.7                                    | -0.9             |
| 01     | 106.3 | -2.6             | 106.7                                    | -2.7             |
| 02     | 104.0 | -2.2             | 104.4                                    | -2.2             |
| 03     | 102.3 | -1.7             | 102.5                                    | -1.8             |
| 04     | 101.3 | -1.0             | 101.4                                    | -1.1             |
| 05     | 100.6 | -0.8             | 100.7                                    | -0.8             |
| 06     | 100.2 | -0.4             | 100.3                                    | -0.4             |
| 07     | 100.2 | 0.0              | 100.1                                    | -0.2             |
| 08     | 100.4 | 0.2              | 100.2                                    | 0.1              |
| 09     | 98.8  | -1.6             | 98.9                                     | -1.3             |
| 10     | 97.3  | -1.4             | 97.3                                     | -1.5             |
| 11     | 96.7  | -0.7             | 96.7                                     | -0.7             |
| 12     | 96.4  | -0.3             | 96.4                                     | -0.3             |
| 13     | 96.4  | 0.0              | 96.3                                     | -0.1             |
| 14     | 98.9  | 2.6              | 98.8                                     | 2.6              |
| 15     | 100.0 | 1.1              | 100.0                                    | 1.2              |
| 16     | 100.3 | 0.3              | 100.4                                    | 0.4              |
| 17     | 101.0 | 0.7              | 101.1                                    | 0.7              |
| 18     | 102.2 | 1.2              | 102.2                                    | 1.1              |
| 19     | 103.3 | 1.1              | 103.3                                    | 1.1              |
| 20     | 104.2 | 0.9              | 104.3                                    | 1.0              |
| 21     | 105.1 | 0.9              | 105.0                                    | 0.7              |