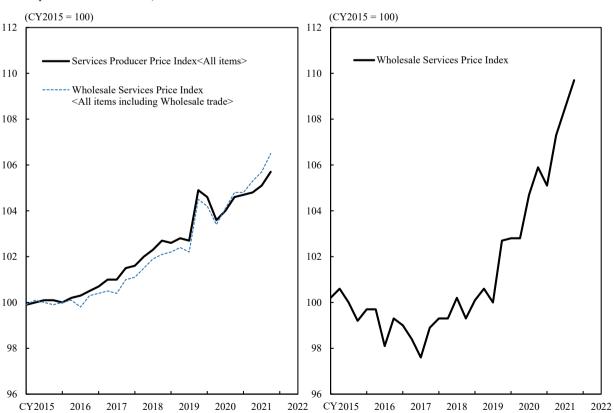

# <u>Reference: Wholesale Services Price Index</u> ( Preliminary Figures for the Fourth Quarter of CY2021 )

CY2015 = 100, %

| Weight                                                        |         | Index | Previous<br>quarter | Yearly<br>change | Previous<br>quarter | Quarterly<br>change | Previous<br>quarter |
|---------------------------------------------------------------|---------|-------|---------------------|------------------|---------------------|---------------------|---------------------|
| All items including Wholesale trade                           | 1,239.6 | 106.5 | 105.7               | 1.6              | 1.5                 | 0.8                 | 0.4                 |
| Wholesale trade                                               | 239.6   | 109.7 | r 108.5             | 3.6              | r 3.6               | 1.1                 | r 1.1               |
| Wholesale trade<br>(Textile and apparel)                      | 11.5    | 112.2 | r 112.4             | 4.2              | r 5.9               | -0.2                | r 1.4               |
| Wholesale trade<br>(Food and beverages)                       | 45.7    | 109.2 | r 103.8             | 6.2              | r 2.3               | 5.2                 | r -0.7              |
| Wholesale trade (Building materials, minerals & metals, etc.) | 63.0    | 116.0 | r 114.7             | 7.1              | r 7.8               | 1.1                 | r 3.7               |
| Wholesale trade<br>(Machinery and equipment)                  | 63.9    | 104.1 | r 104.4             | 0.2              | r -0.9              | -0.3                | r -0.8              |
| Wholesale trade<br>(Miscellaneous goods)                      | 55.5    | 109.0 | r 109.2             | 1.3              | r 4.8               | -0.2                | r 1.4               |