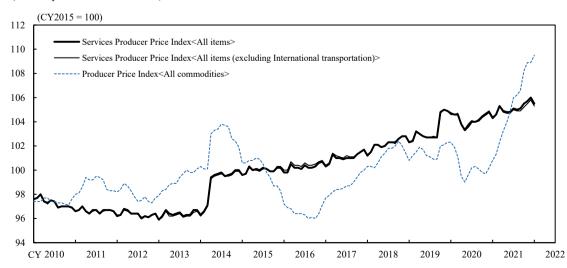

#### Monthly Report on the Services Producer Price Index

(Preliminary Figures for January 2022)

The Services Producer Price Index (All items) rose 1.2 percent from the previous year. The Services Producer Price Index (All items <excluding International transportation>) rose 0.9 percent from the previous year.

CY2015 = 100, %

|                                                                        | All items                                                                              |                                                                      |                                                                        |                                                                                                 |                                                                            |                                                                        |  |  |  |
|------------------------------------------------------------------------|----------------------------------------------------------------------------------------|----------------------------------------------------------------------|------------------------------------------------------------------------|-------------------------------------------------------------------------------------------------|----------------------------------------------------------------------------|------------------------------------------------------------------------|--|--|--|
|                                                                        |                                                                                        |                                                                      |                                                                        | (Ref.) All items<br>(excluding International transportation)                                    |                                                                            |                                                                        |  |  |  |
|                                                                        | Index                                                                                  | Yearly<br>change                                                     | Monthly change                                                         | Index                                                                                           | Vearly M.                                                                  |                                                                        |  |  |  |
| CY 2019<br>2020<br>2021                                                | 103.3<br>104.2<br>105.1                                                                | 1.1<br>0.9<br>0.9                                                    |                                                                        | 103.3<br>104.3<br>105.0                                                                         | 1.1<br>1.0<br>0.7                                                          | -<br>-<br>-                                                            |  |  |  |
| 2020/ Dec. 2021/ Jan. Feb. Mar. Apr. May June July Aug. Sep. Oct. Nov. | 104.8<br>104.3<br>104.6<br>105.3<br>104.9<br>104.8<br>105.1<br>105.0<br>105.1<br>105.5 | -0.1<br>-0.4<br>0.0<br>0.7<br>1.1<br>1.5<br>1.2<br>1.1<br>1.0<br>1.0 | 0.2<br>-0.5<br>0.3<br>0.7<br>-0.4<br>-0.1<br>0.0<br>0.3<br>-0.1<br>0.4 | 104.9<br>104.4<br>104.6<br>105.3<br>104.8<br>104.7<br>105.0<br>104.9<br>104.9<br>105.2<br>105.5 | 0.0<br>-0.2<br>0.0<br>0.6<br>1.0<br>1.3<br>0.9<br>0.9<br>0.9<br>0.7<br>0.7 | 0.2<br>-0.5<br>0.2<br>0.7<br>-0.5<br>-0.1<br>0.0<br>0.3<br>-0.1<br>0.0 |  |  |  |
| Dec.                                                                   | 106.0                                                                                  | 1.1                                                                  | 0.3                                                                    | r 105.8                                                                                         | r 0.9                                                                      | r 0.3                                                                  |  |  |  |
| 2022/ Jan.<br>Preliminary Figures                                      | 105.5                                                                                  | 1.2                                                                  | -0.5                                                                   | 105.3                                                                                           | 0.9                                                                        | -0.5                                                                   |  |  |  |