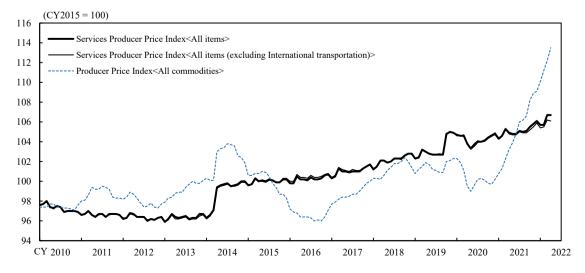

### Monthly Report on the Services Producer Price Index

(Preliminary Figures for April 2022)

The Services Producer Price Index (All items) rose 1.7 percent from the previous year. The Services Producer Price Index (All items < excluding International transportation>) rose 1.2 percent from the previous year.