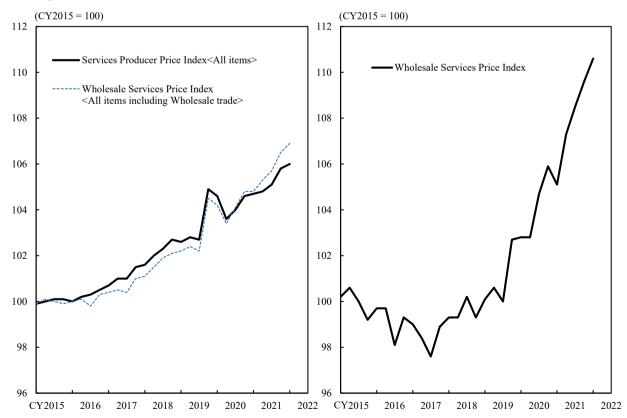

## <u>Reference: Wholesale Services Price Index</u> ( Preliminary Figures for the First Quarter of CY2022 )

|                                                                     |         | CY2015 = 100, 9 |                     |                  |                     |                     |                     |  |  |
|---------------------------------------------------------------------|---------|-----------------|---------------------|------------------|---------------------|---------------------|---------------------|--|--|
|                                                                     | Weight  | Index           | Previous<br>quarter | Yearly<br>change | Previous<br>quarter | Quarterly<br>change | Previous<br>quarter |  |  |
| All items including Wholesale trade                                 | 1,239.6 | 106.9           | 106.5               | 2.0              | 1.6                 | 0.4                 | 0.8                 |  |  |
| Wholesale trade                                                     | 239.6   | 110.6           | r 109.6             | 5.2              | r 3.5               | 0.9                 | r 1.0               |  |  |
| Wholesale trade<br>(Textile and apparel)                            | 11.5    | 111.6           | 112.2               | 4.0              | 4.2                 | -0.5                | -0.2                |  |  |
| Wholesale trade<br>(Food and beverages)                             | 45.7    | 107.3           | r 109.3             | 4.8              | r 6.3               | -1.8                | r 5.3               |  |  |
| Wholesale trade<br>(Building materials, minerals &<br>metals, etc.) | 63.0    | 117.3           | r 115.9             | 8.3              | r 7.0               | 1.2                 | r 1.0               |  |  |
| Wholesale trade<br>(Machinery and equipment)                        | 63.9    | 105.9           | r 104.0             | 4.0              | r 0.1               | 1.8                 | r -0.4              |  |  |
| Wholesale trade<br>(Miscellaneous goods)                            | 55.5    | 110.8           | r 108.4             | 3.4              | r 0.7               | 2.2                 | r -0.7              |  |  |