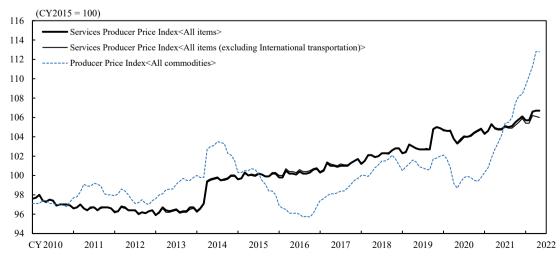

#### ( Developments in Price Index )

Note: The base year for the Producer Price Index<All commodities> is the CY2020 (CY2020 = 100).

Notes: 1. "International transportation" consists of the following 5 items (the same applies to the following pages):
"International air passenger transportation," "Ocean freight transportation (except Ocean tankers)," "Ocean tankers,"