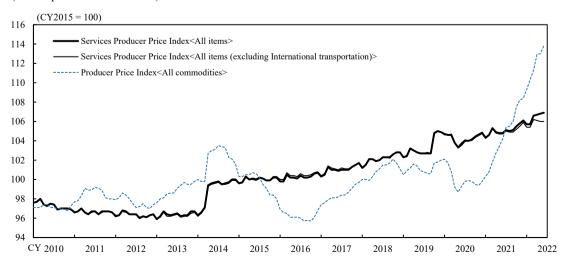

#### ( Developments in Price Index )

Note: The base year for the Producer Price Index<All commodities> is the CY2020 (CY2020 = 100).

Notes: 1. "International transportation" consists of the following 5 items (the same applies to the following pages):
"International air passenger transportation," "Ocean freight transportation (except Ocean tankers)," "Ocean tankers,"