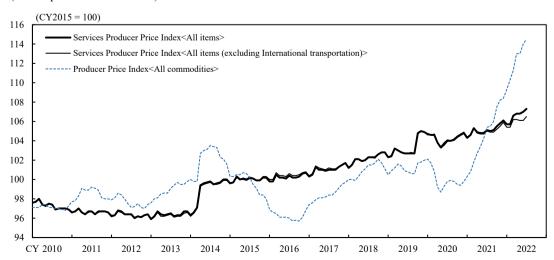

#### ( Developments in Price Index )

Note: The base year for the Producer Price Index<All commodities> is the CY2020 (CY2020 = 100).

Notes: 1. "International transportation" consists of the following 5 items (the same applies to the following pages):

"International air passenger transportation," "Ocean freight transportation (except Ocean tankers)," "Ocean tankers,"

<sup>&</sup>quot;International air freight transportation," and "International mail services."