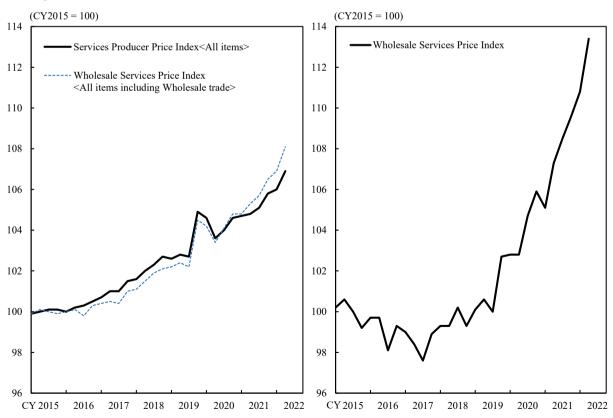

## Reference: Wholesale Services Price Index

( Preliminary Figures for the Second Quarter of CY2022 )

CY2015 = 100, %

| Weight                                                        |         | Index | Previous<br>quarter | Yearly<br>change | Previous<br>quarter | Quarterly<br>change | Previous<br>quarter |
|---------------------------------------------------------------|---------|-------|---------------------|------------------|---------------------|---------------------|---------------------|
| All items including Wholesale trade                           | 1,239.6 | 108.1 | 106.9               | 2.7              | 2.0                 | 1.1                 | 0.4                 |
| Wholesale trade                                               | 239.6   | 113.4 | r 110.8             | 5.7              | r 5.4               | 2.3                 | r 1.1               |
| Wholesale trade<br>(Textile and apparel)                      | 11.5    | 108.9 | r 111.7             | -1.7             | r 4.1               | -2.5                | r -0.4              |
| Wholesale trade<br>(Food and beverages)                       | 45.7    | 111.1 | r 107.4             | 6.3              | r 4.9               | 3.4                 | r -1.7              |
| Wholesale trade (Building materials, minerals & metals, etc.) | 63.0    | 122.2 | r 118.1             | 10.5             | r 9.0               | 3.5                 | r 1.9               |
| Wholesale trade<br>(Machinery and equipment)                  | 63.9    | 106.9 | 105.9               | 1.6              | 4.0                 | 0.9                 | 1.8                 |
| Wholesale trade<br>(Miscellaneous goods)                      | 55.5    | 113.9 | r 110.5             | 5.8              | r 3.1               | 3.1                 | r 1.9               |

#### ( Developments in Price Index )