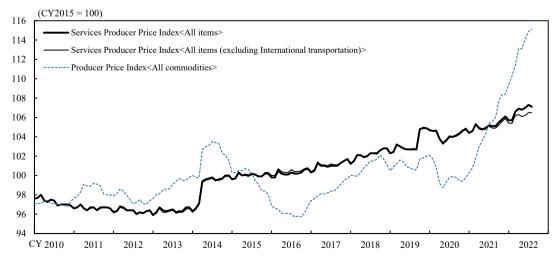

#### ( Developments in Price Index )

Note: The base year for the Producer Price Index<All commodities> is the CY2020(CY2020 = 100).

Notes: 1. "International transportation" consists of the following 5 items (the same applies to the following pages):

"International air passenger transportation," "Ocean freight transportation (except Ocean tankers)," "Ocean tankers,"

<sup>&</sup>quot;International air freight transportation," and "International mail services."

<sup>2.</sup> r: revised figures

(All items and the details contributing to the monthly differences of yearly changes in August)

|           | Monthly difference of      | Yearly change (%) |      |  |
|-----------|----------------------------|-------------------|------|--|
|           | yearly changes<br>(%point) | July              | Aug. |  |
| All items | -0.1                       | 2.0               | 1.9  |  |