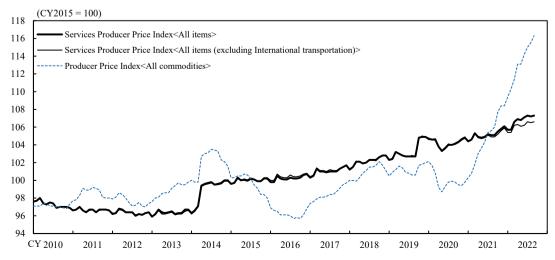

#### ( Developments in Price Index )

Note: The base year for the Producer Price Index<All commodities> is the CY2020(CY2020 = 100).

Notes: 1. "International transportation" consists of the following 5 items (the same applies to the following pages):