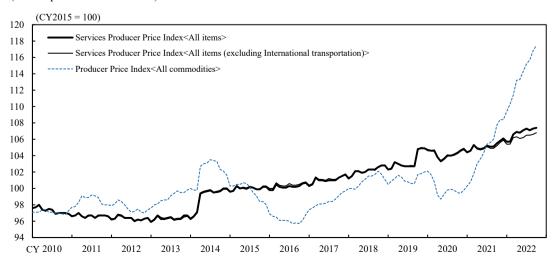

#### ( Developments in Price Index )

Note: The base year for the Producer Price Index<All commodities> is the CY2020 ( CY2020 = 100 ) .

Notes: 1. "International transportation" consists of the following 5 items (the same applies to the following pages):

"International air passenger transportation," "Ocean freight transportation (except Ocean tankers)," "Ocean tankers,"

<sup>&</sup>quot;International air freight transportation," and "International mail services."

<sup>2.</sup> r: revised figures

(All items and the details contributing to the monthly differences of yearly changes in October)

|           | Monthly<br>difference of   | ference of |      |  |
|-----------|----------------------------|------------|------|--|
|           | yearly changes<br>(%point) | Sep.       | Oct. |  |
| All items | -0.3                       | 2.1        | 1.8  |  |