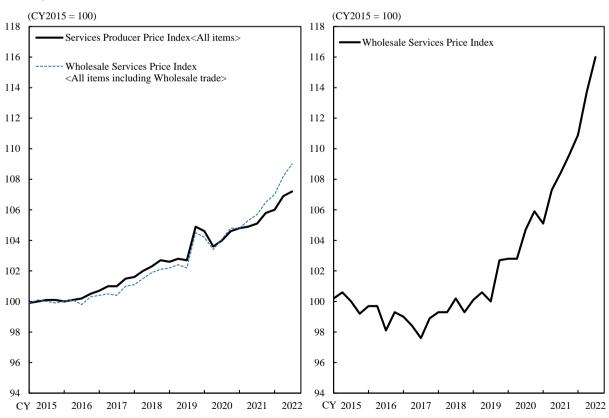

## <u>Reference: Wholesale Services Price Index</u> ( Preliminary Figures for the Third Quarter of CY2022 )

CY2015 = 100, %

|                                                                     | Weight  | Index | Index Previous quarter |       | Yearly<br>change | Previous<br>quarter |      | Quarterly<br>change | Previous<br>quarter |  |
|---------------------------------------------------------------------|---------|-------|------------------------|-------|------------------|---------------------|------|---------------------|---------------------|--|
| All items including Wholesale trade                                 | 1,239.6 | 109.0 | r                      | 108.2 | 3.1 r            |                     | 2.8  | 0.7                 | 1.1                 |  |
| Wholesale trade                                                     | 239.6   | 116.0 | r                      | 113.7 | 7.0              | r                   | 6.0  | 2.0                 | r 2.5               |  |
| Wholesale trade<br>(Textile and apparel)                            | 11.5    | 114.2 | r                      | 110.1 | 2.3              | r                   | -1.0 | 3.7                 | r -1.4              |  |
| Wholesale trade<br>(Food and beverages)                             | 45.7    | 111.2 | r                      | 111.0 | 7.3              |                     | 6.3  | 0.2                 | 3.4                 |  |
| Wholesale trade<br>(Building materials, minerals &<br>metals, etc.) | 63.0    | 127.1 | r                      | 122.8 | 10.5             | r                   | 11.1 | 3.5                 | 3.5                 |  |
| Wholesale trade<br>(Machinery and equipment)                        | 63.9    | 109.5 | r                      | 107.3 | 4.8              | r                   | 1.8  | 2.1                 | r 1.4               |  |
| Wholesale trade<br>(Miscellaneous goods)                            | 55.5    | 115.3 |                        | 113.9 | 6.0              | r                   | 6.1  | 1.2                 | r 2.8               |  |

#### ( Developments in Price Index )