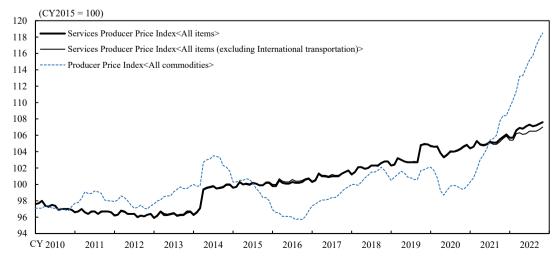

#### ( Developments in Price Index )

Note: The base year for the Producer Price Index<All commodities> is the CY2020 (CY2020 = 100).

Notes: 1. "International transportation" consists of the following 5 items (the same applies to the following pages):