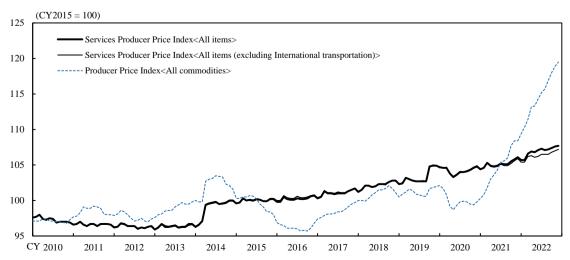

#### (Developments in Price Index)

Note: The base year for the Producer Price Index<All commodities> is the CY2020 (CY2020=100).

<sup>&</sup>quot;International air passenger transportation," "Ocean freight transportation (except Ocean tankers)," "Ocean tankers," "International air freight transportation," and "International mail services."