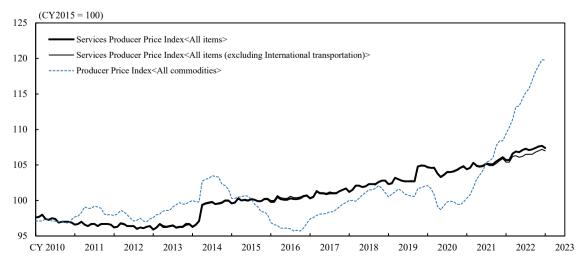

#### (Developments in Price Index)

Note: The base year for the Producer Price Index<All commodities> is the CY2020 (CY2020=100).

Notes: 1. "International transportation" consists of the following 5 items (the same applies to the following pages):