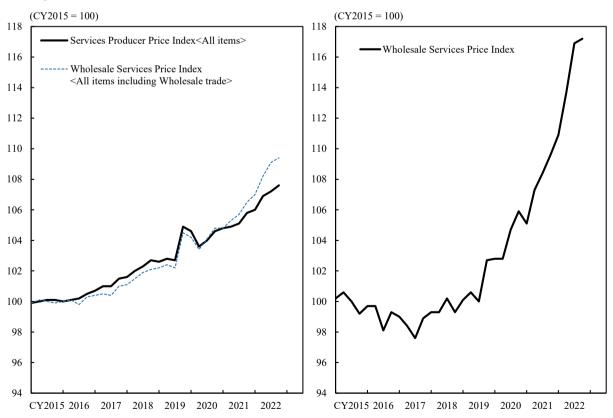

| 111.7 | 4.6              | r                | 7.8  | 2.2              | r                | 0.6   |  |
| Wholesale trade (Building materials, minerals & metals, etc.) | 63.0    | 129.4 | r                   | 129.5 | 11.0             | r                | 12.6 | -0.1             | r                | 5.5   |  |
| Wholesale trade<br>(Machinery and equipment)                  | 63.9    | 106.6 | r                   | 109.1 | 2.6              | r                | 4.4  | -2.3             | r                | 1.7   |  |
| Wholesale trade<br>(Miscellaneous goods)                      | 55.5    | 118.9 | r                   | 116.5 | 10.1             | r                | 7.1  | 2.1              | r                | 2.3   |  |

Note: r: revised figures

#### ( Developments in Price Index )