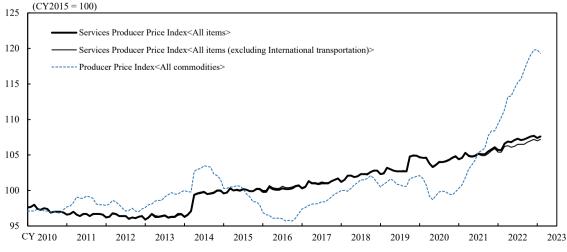

#### (Developments in Price Index)

Note: The base year for the Producer Price Index<All commodities> is the CY2020 (CY2020=100).

(All items and the details contributing to the monthly differences of yearly changes in February)