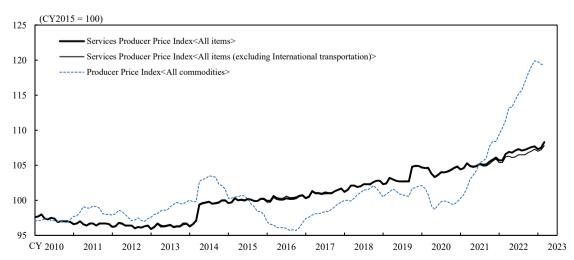

#### (Developments in Price Index)

Note: The base year for the Producer Price Index<All commodities> is the CY2020 (CY2020 = 100).

Notes: 1. "International transportation" consists of the following 5 items (the same applies to the following pages):