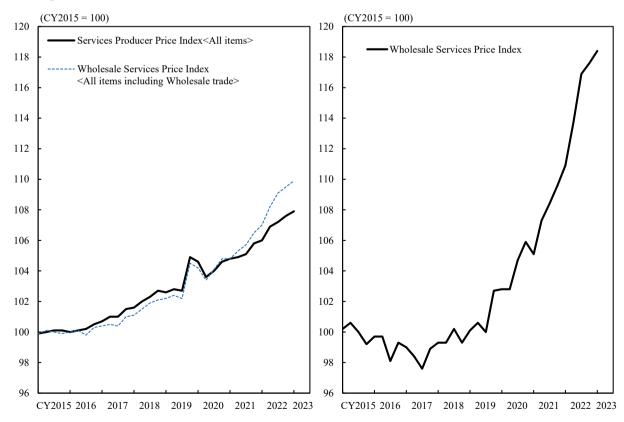

# <u>Reference: Wholesale Services Price Index</u> ( Preliminary Figures for the First Quarter of CY2023 )

|                                                                     |         |       |   |                     |               |   |                     | CY2015 = 100        |   |                    |  |
|---------------------------------------------------------------------|---------|-------|---|---------------------|---------------|---|---------------------|---------------------|---|--------------------|--|
|                                                                     | Weight  | Index | - | Previous<br>quarter | Yearly change |   | Previous<br>quarter | Quarterly<br>change | - | revious<br>quarter |  |
| All items including Wholesale trade                                 | 1,239.6 | 109.9 | r | 109.5               | 2.7           | r | 2.8                 | 0.4                 | r | 0.4                |  |
| Wholesale trade                                                     | 239.6   | 118.4 | r | 117.6               | 6.8           | r | 7.3                 | 0.7                 | r | 0.6                |  |
| Wholesale trade<br>(Textile and apparel)                            | 11.5    | 112.9 | r | 114.2               | 1.1           | r | 1.8                 | -1.1                | r | 1.5                |  |
| Wholesale trade<br>(Food and beverages)                             | 45.7    | 115.0 | r | 114.5               | 7.1           | r | 4.9                 | 0.4                 | r | 2.5                |  |
| Wholesale trade<br>(Building materials, minerals &<br>metals, etc.) | 63.0    | 130.3 | r | 129.3               | 9.9           | r | 10.9                | 0.8                 | r | -0.2               |  |
| Wholesale trade<br>(Machinery and equipment)                        | 63.9    | 108.1 | r | 107.7               | 2.2           | r | 3.7                 | 0.4                 | r | -1.3               |  |
| Wholesale trade<br>(Miscellaneous goods)                            | 55.5    | 120.6 | r | 118.8               | 8.8           | r | 10.0                | 1.5                 | r | 2.0                |  |

#### ( Developments in Price Index )