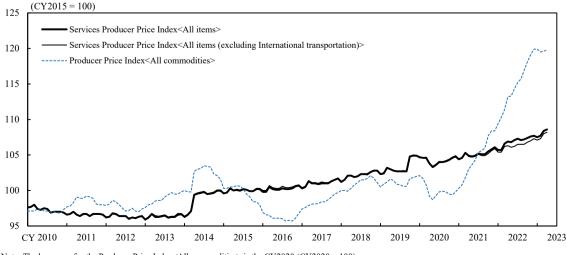

2. r: revised figures

(Developments in Price Index)

Note: The base year for the Producer Price Index<All commodities> is the CY2020 (CY2020=100).

(All items and the details contributing to the monthly differences of yearly changes in April)