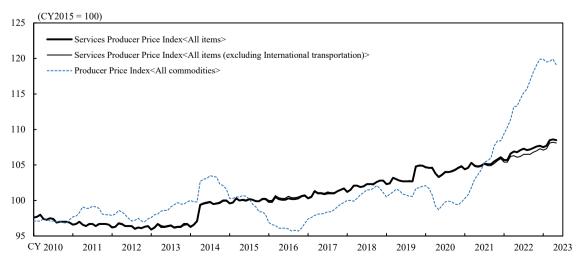

#### (Developments in Price Index)

Note: The base year for the Producer Price Index<All commodities> is the CY2020 (CY2020=100).

<sup>&</sup>quot;International air passenger transportation," "Ocean freight transportation (except Ocean tankers)," "Ocean tankers," "International air freight transportation," and "International mail services."