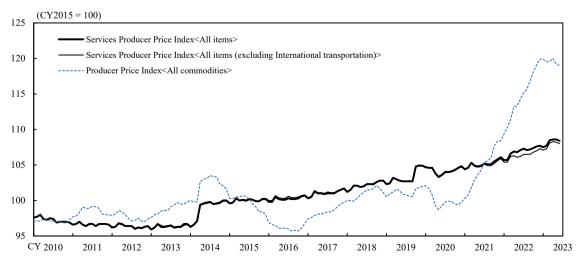

#### (Developments in Price Index)

Note: The base year for the Producer Price Index<All commodities> is the CY2020 (CY2020=100).

<sup>&</sup>quot;International air passenger transportation," "Ocean freight transportation (except Ocean tankers)," "Ocean tankers," "International air freight transportation," and "International mail services."