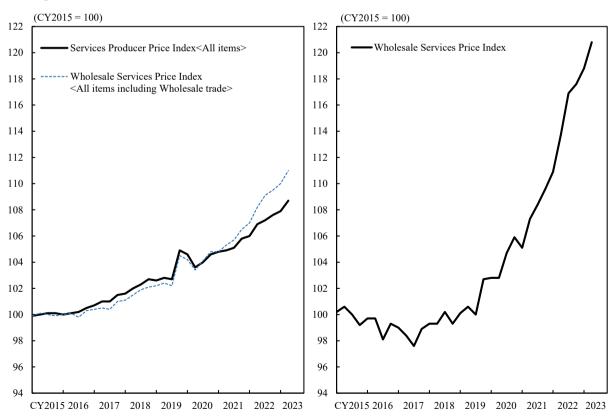

### Reference: Wholesale Services Price Index

(Preliminary Figures for the Second Quarter of CY2023)

CY2015 = 100, %

|                                                               | Weight  | Index | Previous<br>quarter |             | Yearly<br>change | Previous<br>quarter |      | Quarterly<br>change | Previous quarter |      |
|---------------------------------------------------------------|---------|-------|---------------------|-------------|------------------|---------------------|------|---------------------|------------------|------|
| All items including Wholesale trade                           | 1,239.6 | 111.0 | r                   | 110.0 2.6 r |                  | 2.8                 | 0.9  | r                   | 0.5              |      |
| Wholesale trade                                               | 239.6   | 120.8 | r                   | 118.8       | 6.2              | r                   | 7.1  | 1.7                 | r                | 1.0  |
| Wholesale trade<br>(Textile and apparel)                      | 11.5    | 118.6 | r                   | 113.4       | 7.7              | r                   | 1.5  | 4.6                 | r                | -0.7 |
| Wholesale trade<br>(Food and beverages)                       | 45.7    | 119.0 | r                   | 114.7       | 7.2              | r                   | 6.8  | 3.7                 | r                | 0.2  |
| Wholesale trade (Building materials, minerals & metals, etc.) | 63.0    | 128.2 | r                   | 131.1       | 4.4              | r                   | 10.5 | -2.2                | r                | 1.4  |
| Wholesale trade<br>(Machinery and equipment)                  | 63.9    | 112.3 | r                   | 108.0       | 4.7              | r                   | 2.1  | 4.0                 | r                | 0.3  |
| Wholesale trade<br>(Miscellaneous goods)                      | 55.5    | 124.4 | r                   | 121.7       | 9.2              | r                   | 9.8  | 2.2                 | r                | 2.4  |

#### ( Developments in Price Index )