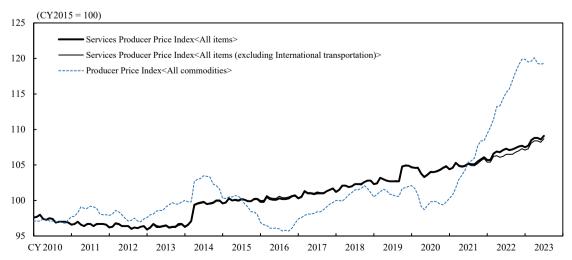

#### (Developments in Price Index)

Note: The base year for the Producer Price Index<All commodities> is the CY2020 (CY2020=100).

Notes: 1. "International transportation" consists of the following 5 items (the same applies to the following pages):