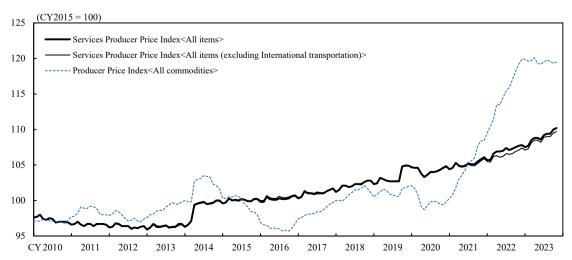

#### (Developments in Price Index)

Note: The base year for the Producer Price Index<All commodities> is the CY2020 (CY2020=100).

Notes: 1. "International transportation" consists of the following 5 items (the same applies to the following pages):