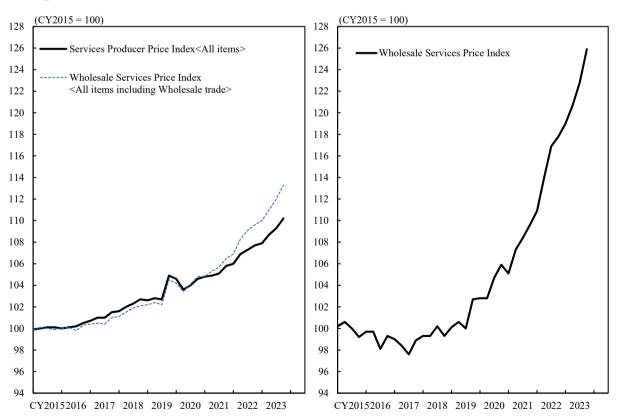

|                  | 8.2           | 6.0              |                    | 0.8 |
| Wholesale trade (Building materials, minerals & metals, etc.) | 63.0    | 132.1 | r                      | 130.9 | 1.5              | r                | 1.5           | 0.9              | r                  | 1.1 |
| Wholesale trade<br>(Machinery and equipment)                  | 63.9    | 116.9 | r                      | 112.7 | 8.8              | r                | 2.8           | 3.7              | r                  | 2.4 |
| Wholesale trade<br>(Miscellaneous goods)                      | 55.5    | 126.5 | r                      | 126.5 | 6.4              | r                | 8.5           | 0.0              | r                  | 2.0 |

Note: r: revised figures

#### ( Developments in Price Index )