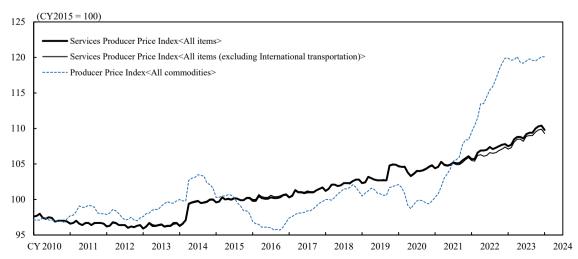

#### (Developments in Price Index)

Note: The base year for the Producer Price Index<All commodities> is the CY2020 (CY2020=100).

<sup>&</sup>quot;International air passenger transportation," "Ocean freight transportation (except Ocean tankers)," "Ocean tankers," "International air freight transportation," and "International mail services."