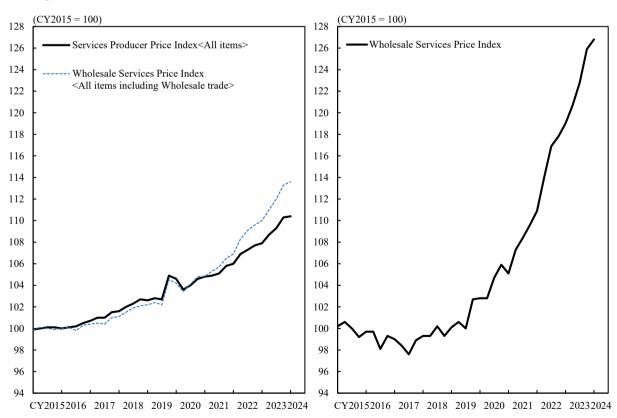

## <u>Reference: Wholesale Services Price Index</u> ( Preliminary Figures for the First Quarter of CY2024 )

CY2015 = 100, %

|                                                               | Weight  | Index | Previous<br>quarter | Yearly<br>change | Previous<br>quarter | Quarterly<br>change | Previous<br>quarter |
|---------------------------------------------------------------|---------|-------|---------------------|------------------|---------------------|---------------------|---------------------|
| All items including Wholesale trade                           | 1,239.6 | 113.6 | 113.3               | 3.3              | 3.4                 | 0.3                 | 1.2                 |
| Wholesale trade                                               | 239.6   | 126.8 | 125.9               | 6.6              | 6.9                 | 0.7                 | 2.5                 |
| Wholesale trade<br>(Textile and apparel)                      | 11.5    | 128.1 | r 130.2             | 12.9             | r 13.0              | -1.6                | r 4.5               |
| Wholesale trade<br>(Food and beverages)                       | 45.7    | 127.5 | r 128.3             | 10.4             | r 11.9              | -0.6                | r 6.1               |
| Wholesale trade (Building materials, minerals & metals, etc.) | 63.0    | 133.4 | r 131.7             | 0.5              | r 1.2               | 1.3                 | r 0.6               |
| Wholesale trade<br>(Machinery and equipment)                  | 63.9    | 116.9 | r 117.4             | 9.6              | r 9.3               | -0.4                | r 4.2               |
| Wholesale trade<br>(Miscellaneous goods)                      | 55.5    | 130.0 | 126.5               | 6.9              | 6.4                 | 2.8                 | 0.0                 |

### ( Developments in Price Index )