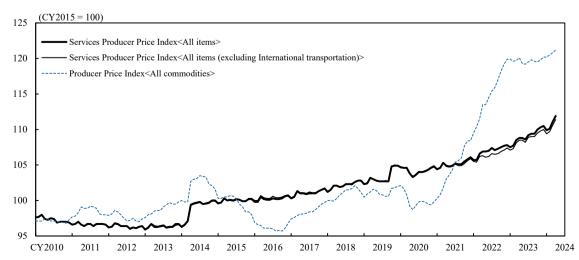

#### (Developments in Price Index)

Note: The base year for the Producer Price Index<All commodities> is the CY2020 (CY2020=100).

<sup>&</sup>quot;International air passenger transportation," "Ocean freight transportation (except Ocean tankers)," "Ocean tankers," "International air freight transportation," and "International mail services."